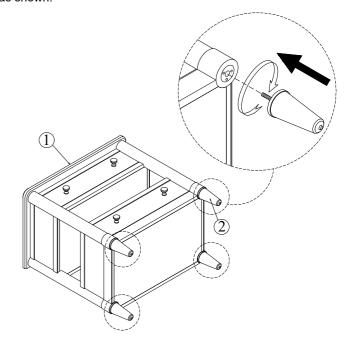

STEP 1: Legs are in the drawer. Remove Legs (2) from inner box.

STEP 2: Assemble the Legs (2) to the Open Nightstand-Sand (1) as shown

STEP 3: Move the Open Nightstand into final position and use tipping restraint attach to wall. Insert the screw (A) by using the screwdriver.