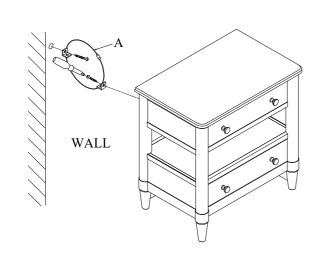

### BFGP 3399-122 OPEN NIGHTSTAND-SAND SKU# 33533995

| STEP | CODE | HARDWARE                                                                                                                                                                                                                                                                                                                                                                                                                                                                                                                                                                                                                                                                                                                                                                                                                                                                                                                                                                                                                                                                                                                                                                                                                                                                                                                                                                                                                                                                                                                                                                                                                                                                                                                                                                                                                                                                                                                                                                                                                                                                                                                       |                                                        | Q'TY  |
|------|------|--------------------------------------------------------------------------------------------------------------------------------------------------------------------------------------------------------------------------------------------------------------------------------------------------------------------------------------------------------------------------------------------------------------------------------------------------------------------------------------------------------------------------------------------------------------------------------------------------------------------------------------------------------------------------------------------------------------------------------------------------------------------------------------------------------------------------------------------------------------------------------------------------------------------------------------------------------------------------------------------------------------------------------------------------------------------------------------------------------------------------------------------------------------------------------------------------------------------------------------------------------------------------------------------------------------------------------------------------------------------------------------------------------------------------------------------------------------------------------------------------------------------------------------------------------------------------------------------------------------------------------------------------------------------------------------------------------------------------------------------------------------------------------------------------------------------------------------------------------------------------------------------------------------------------------------------------------------------------------------------------------------------------------------------------------------------------------------------------------------------------------|--------------------------------------------------------|-------|
| 3    | A    | Comments of the contract of th | Furniture Tipping Restraint (Not included screwdriver) | 1 SET |

STEP 1: Legs are in the drawer. Remove Legs (2) from inner box.

STEP 2: Assemble the Legs (2) to the Open Nightstand-Sand (1) as shown

STEP 3: Move the Open Nightstand into final position and use tipping restraint attach to wall. Insert the screw (A) by using the screwdriver.