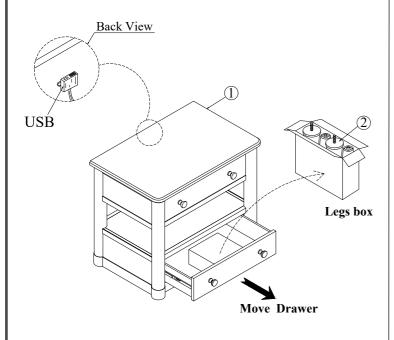

STEP 1: Legs are in the drawer. Remove Legs (2) from inner box.

STEP 2: Assemble the Legs (2) to the Open Nightstand-Sand (1) as shown

STEP 3: Move the Open Nightstand into final position and use tipping restraint attach to wall. Insert the screw (A) by using the screwdriver.