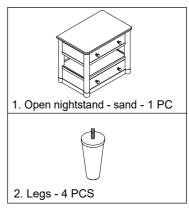

#### PART LISTS

Hardware Pack Location (s): BFGP 3399-122 OPEN NIGHTSTAND-SAND SKU# 33533995

This product is manufactured by BFGP for

**ROOMS TO GO**▶

STEP 1: Legs are in the drawer. Remove Legs (2) from inner box.

STEP 2: Assemble the Legs (2) to the Open Nightstand-Sand (1) as shown

STEP 3: Move the Open Nightstand into final position and use tipping restraint attach to wall. Insert the screw (A) by using the screwdriver.