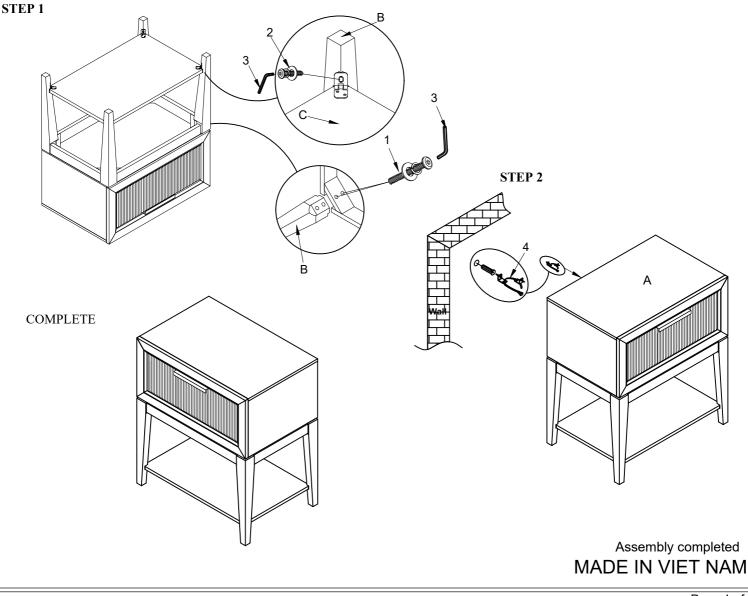

## Assembly Instructions For

NAJA BDPOSINSU 33559355 5935-15 ONE DRAWERS NIGHTSTAND GRAY NAJA BDPOSINSWA 33559379 5937-15 ONE DRAWERS NIGHTSTAND BROWN

Thank you for purchasing this quality product. Be sure to check all packing materials carefully for small parts, which may have come loose inside the carton during shipment. Identify and count all parts and compare with the HARDWARE LIST below.

| NO. | Parts List |            | Q' TY |
|-----|------------|------------|-------|
| A   |            | NIGHTSTAND | 1     |
| в   | M          | LEGS       | 4     |
| С   | $\bigcirc$ | SHELF      | 1     |

| NO. | Hardware List |                                  | Q' TY |
|-----|---------------|----------------------------------|-------|
|     | (             | Ø5/16" x 18 x 2"L Allen Bolt     | 8     |
|     |               | Ø5/16" x 1.5mm Spring washer     | 8     |
|     |               | Ø5/16" x 19 x 1.5mm Flat washer  | 8     |
| 2   | 000           | Ø 1/4" x 20 x 5/8"L Allen Bolt   | 4     |
|     |               | Ø 1/4" Spring washer             | 4     |
|     |               | Ø 1/4" x Ø19 x 1.5mm Flat washer | 4     |
| 3   | $\checkmark$  | Allen wrench 4 x 74 x 30mm       | 1     |
| 4   | N<br>N        | Furniture tipping restraint      | 1     |