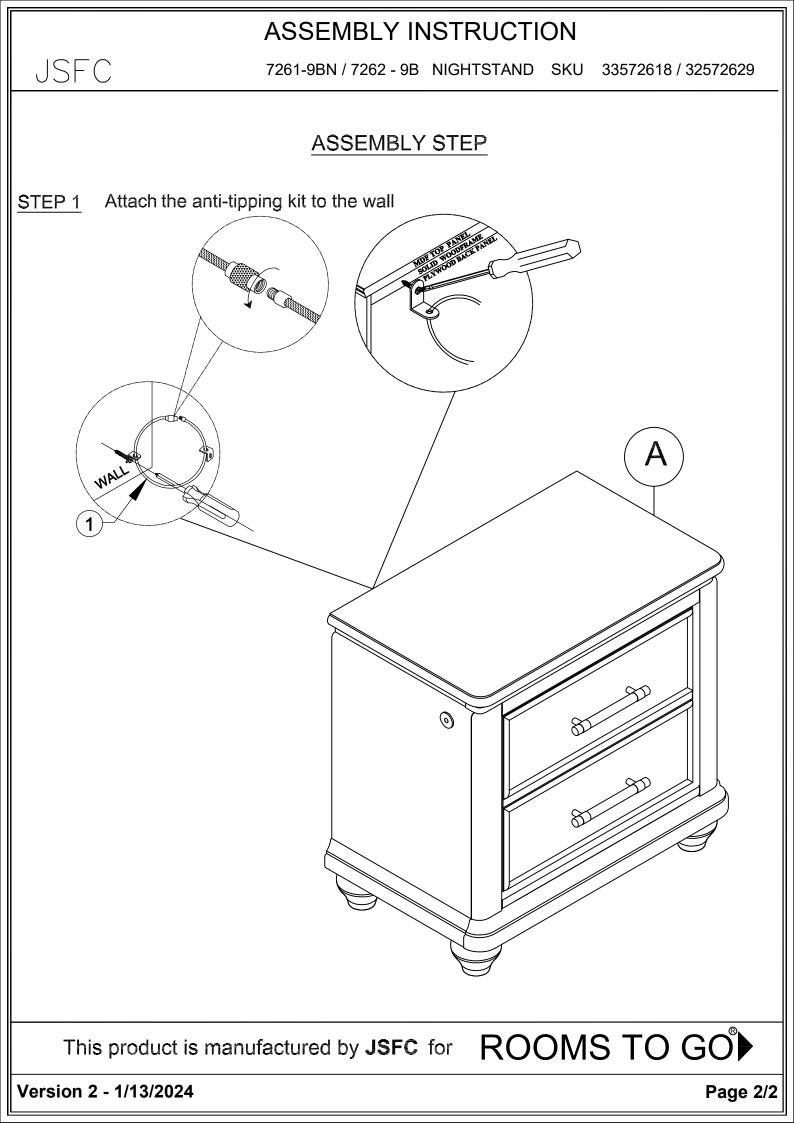

## ASSEMBLY INSTRUCTION

JSFC

7261-9BN / 7262 - 9B NIGHTSTAND SKU 33572618 / 32572629

Thank you for purchasing this quality product. Be sure to check all packing materials carefully for small parts which may have come loose inside the carton during shipment. Identify and count all parts and compare with the parts list below.

| HARDWARE LIST | NO. | Picture | Description                                       | Q'TY  |
|---------------|-----|---------|---------------------------------------------------|-------|
|               | 1   |         | Tipping Restraint<br>(customer assembly required) | 1 Set |
|               | 2   |         | Tool Required (not provided)                      |       |

| COMPONENT LIST | NO. | Description | sketch | Q'TY |
|----------------|-----|-------------|--------|------|
|                | А   | Nightstand  |        | 1 pc |