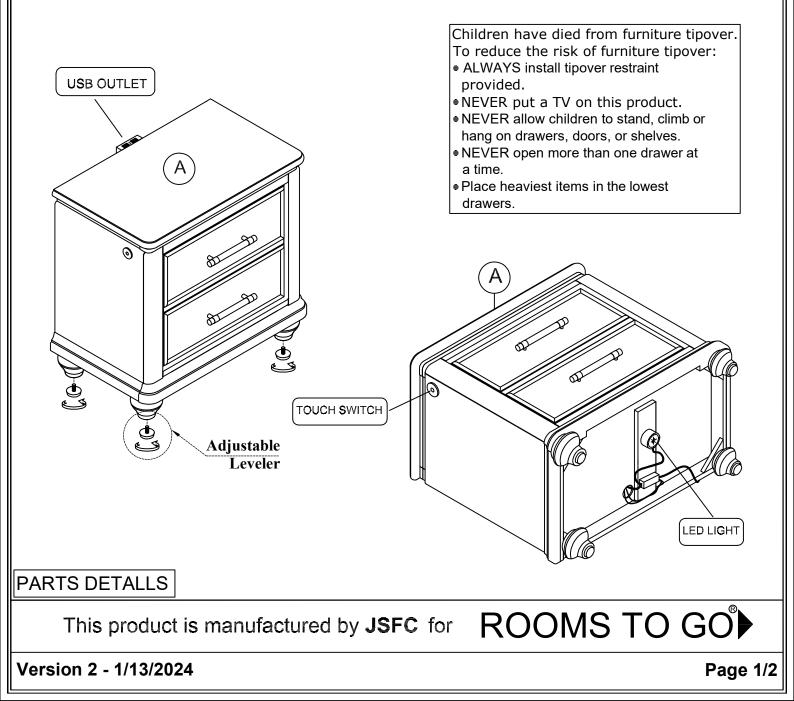

| COMPONENT LIST | NO. | Description | sketch | Q'TY |
|----------------|-----|-------------|--------|------|
|                | А   | Nightstand  |        | 1 pc |