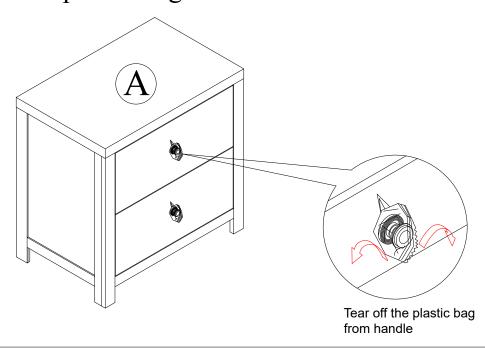

## **ASSEMBLY STEP**

STEP 1: Tear off plastic bag as shown.

STEP 2: To prevent the Nightstand (A) from tipping, mount one side of the Tipping Restraint (1) to the backside of the Nightstand (A) and other side to the wall.