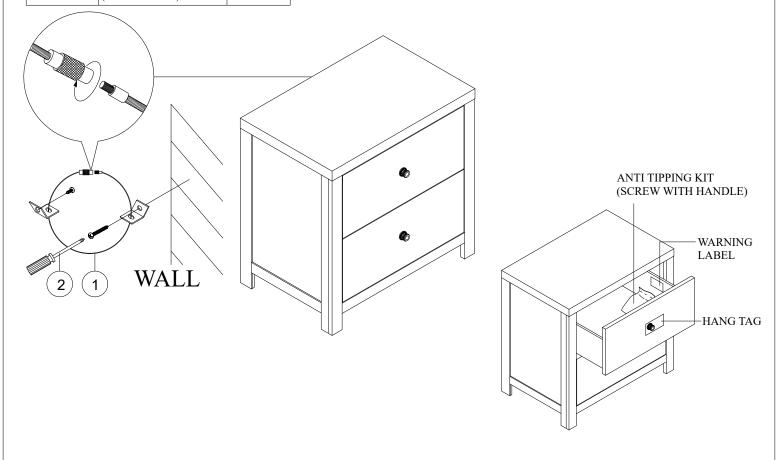

## **ASSEMBLY STEP**

STEP 1: Tear off plastic bag as shown.

STEP 2: To prevent the Nightstand (A) from tipping, mount one side of the Tipping Restraint (1) to the backside of the Nightstand (A) and other side to the wall.

| Hardware List |                                              |       |  |  |  |
|---------------|----------------------------------------------|-------|--|--|--|
|               | Description                                  | Qty   |  |  |  |
|               | FURNITURE<br>TIPPING RESTRAINT               | 1 SET |  |  |  |
| 2             | PHILIP HEAD<br>SCREWDRIVER<br>(NOT PROVIDED) | 1 PC  |  |  |  |