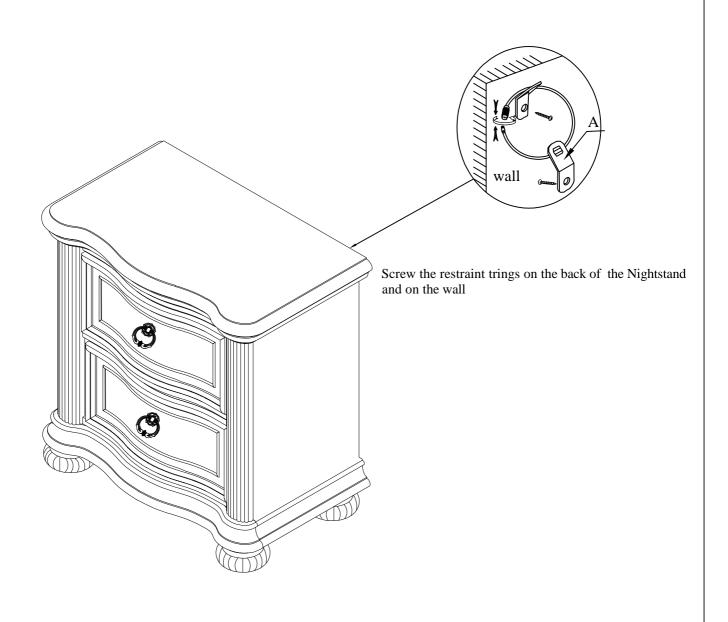

| Step | Code | HARDWARE LIST               |   |      |
|------|------|-----------------------------|---|------|
| 1    | A    | Furniture Tipping Restraint | Q | 1set |

| TOOLS REQUIRED (NOT PROVIDED) |          |  |  |
|-------------------------------|----------|--|--|
| Description                   | Sketch   |  |  |
| Phillips Screwdriver          | <b>□</b> |  |  |

**Anti Tipping Kit Location(s):** 

HFVC 8470/8471-NSN Nightstand, SKU# 33584702/33584714