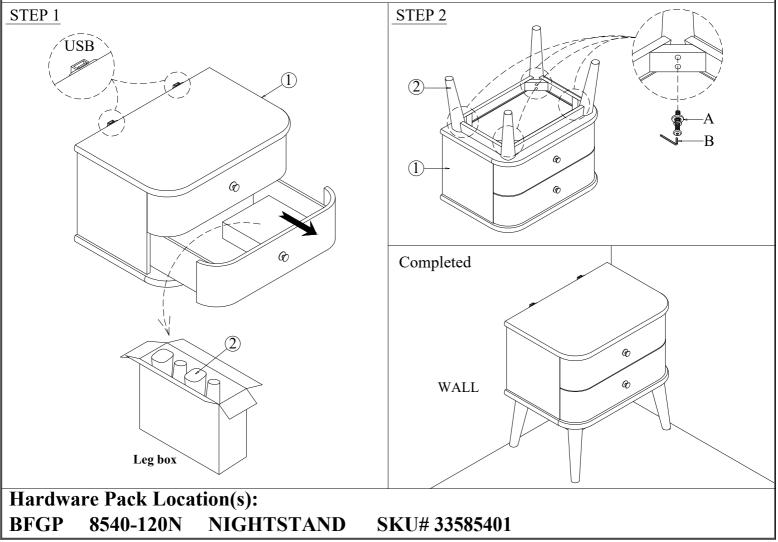

## BFGP 8540-120N NIGHTSTAND SKU# 33585401

Thank you for purchasing this quality product. Be sure to check all packing material carefully for small parts, which may have come loose inside the carton during shipment. Identify and count all parts and compare with the HARDWARE LIST below.