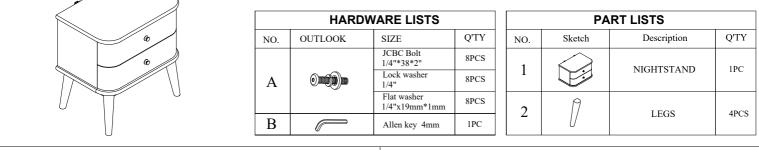

## BFGP 8540-120N NIGHTSTAND SKU# 33585401

Thank you for purchasing this quality product. Be sure to check all packing material carefully for small parts, which may have come loose inside the carton during shipment. Identify and count all parts and compare with the HARDWARE LIST below.