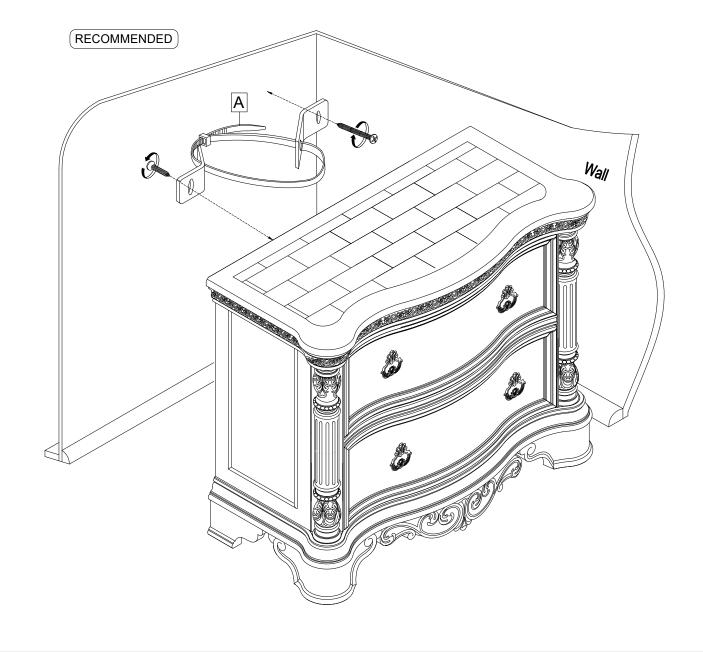

## **Assembly Instructions**

HMIS B9500-81N NIGHTSTAND SKU#: 33595034

\*\*\*Caution: Please read all instructions carefully before starting the assembly process. These parts are cumbersome and heavy. Therefore, two people are recommended in order to prevent personal injury and ensure the parts are not damaged during the assembly.

| Step | Code | Hardware List               |  |      |
|------|------|-----------------------------|--|------|
| 1    | А    | Furniture Tipping Restraint |  | 1Set |

| TOOLS REQUIRED (NOT PROVIDED) |        |  |
|-------------------------------|--------|--|
| Description                   | Sketch |  |
| Phillips screwdriver          |        |  |