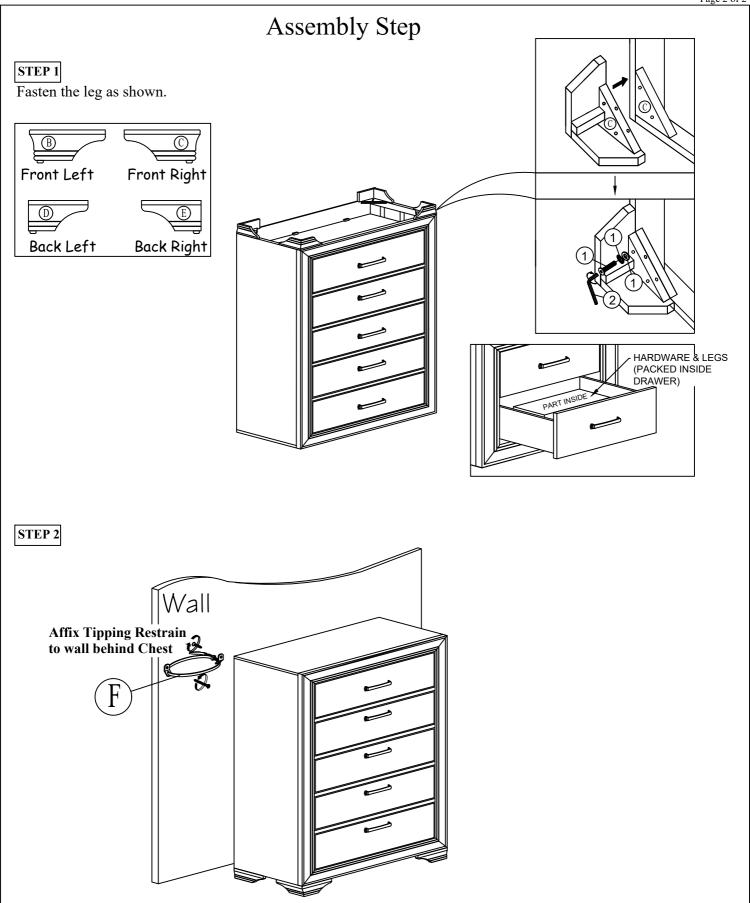

|               | No. | Picture                                | Description                             | Dimension        | Qty   |
|---------------|-----|----------------------------------------|-----------------------------------------|------------------|-------|
|               | 1   | <b>O100)</b>                           | JCBC (M6) with Spring Washer and Washer | M6 x P1.0 x 40mm | 8 Pcs |
| Hardware List | 2   |                                        | Allen Key (M4)                          | 4 x 65mm         | 1 Pc  |
|               | No. | Description                            |                                         |                  | Qty   |
|               | A   | Chest                                  |                                         |                  | 1 Pc  |
|               | В   | Front Left Leg (Packed Inside Drawer)  |                                         |                  | 1 Pc  |
| Part List     | C   | Front Right Leg (Packed Inside Drawer) |                                         |                  | 1 Pc  |
|               | D   | Back Left Leg (Packed Inside Drawer)   |                                         |                  | 1 Pc  |
|               | E   | Back Right Leg (Packed Inside Drawer)  |                                         |                  | 1 Pc  |
|               | F   | Tipping Restrain                       |                                         |                  | 1 Pc  |

### **ASSEMBLY TIPS:**

- 1. Remove hardware from box and sort by size.
- 2. Please check to see that all hardware and parts are present prior start of assembly.
- 3. Please follow attached instructions in the same sequence as numbered to assure fast and easy assembly.