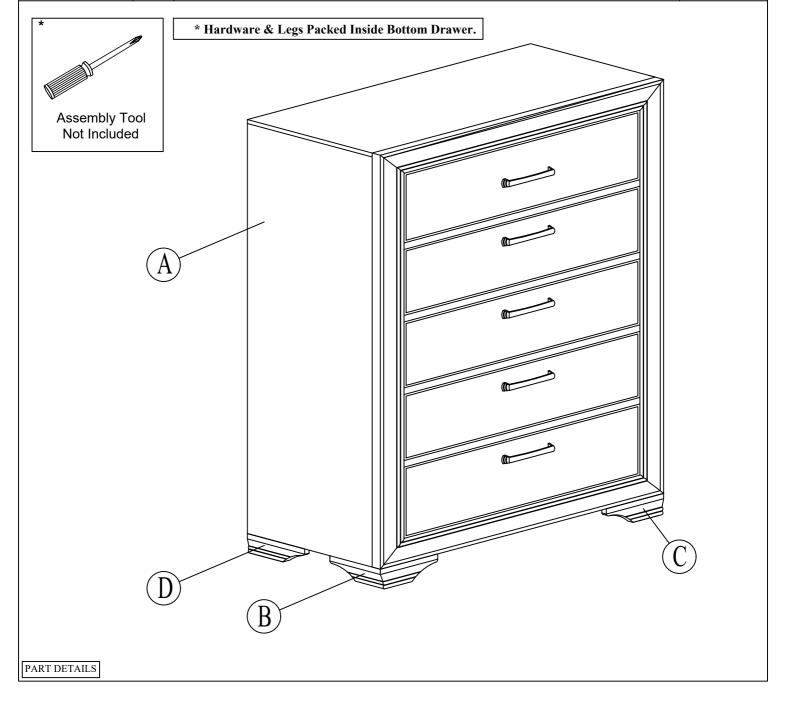

|               | No. | Picture                                | Description                             | Dimension        | Qty   |
|---------------|-----|----------------------------------------|-----------------------------------------|------------------|-------|
|               | 1   | <b>O100)</b>                           | JCBC (M6) with Spring Washer and Washer | M6 x P1.0 x 40mm | 8 Pcs |
| Hardware List | 2   |                                        | Allen Key (M4)                          | 4 x 65mm         | 1 Pc  |
|               | No. | Description                            |                                         |                  | Qty   |
|               | A   | Chest                                  |                                         |                  | 1 Pc  |
|               | В   | Front Left Leg (Packed Inside Drawer)  |                                         |                  | 1 Pc  |
| Part List     | C   | Front Right Leg (Packed Inside Drawer) |                                         |                  | 1 Pc  |
|               | D   | Back Left Leg (Packed Inside Drawer)   |                                         |                  | 1 Pc  |
|               | E   | Back Right Leg (Packed Inside Drawer)  |                                         |                  | 1 Pc  |
|               | F   | Tipping Restrain                       |                                         |                  | 1 Pc  |