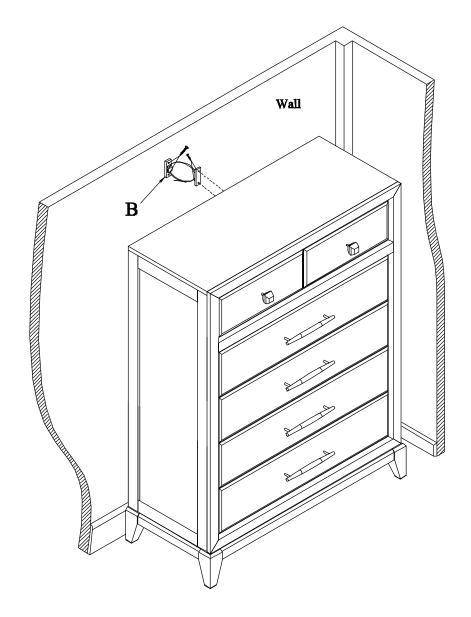

| Code | PART LIST: |  |  |     |  |
|------|------------|--|--|-----|--|
| A    | Chest      |  |  | 1PC |  |

| Code | HARDWARE LIST |  |   |      |
|------|---------------|--|---|------|
| В    | Anti- Tipping |  | Ø | 1SET |

| TOOLS REQUIRED (NOT PROVIDED) |        |  |  |
|-------------------------------|--------|--|--|
| Description                   | Sketch |  |  |
| Phillips Screwdriver          |        |  |  |