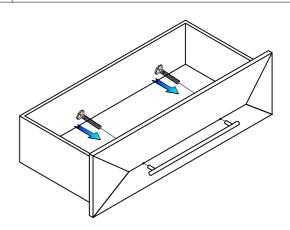

|

| NO. | HARDWARE LIST |                                   | Q'TY |
|-----|---------------|-----------------------------------|------|
| 1   | <b>9</b>      | Ø5/16"x18x $3x_8^1$ "L Allen Bolt | 8    |
|     |               | Ø5/16"xØ13x 2mm Spring washer     | 8    |
|     |               | Ø5/16"xØ22x 2mm T Flat washer     | 8    |
|     |               | Allen wrench(4mm)                 | 1    |
| 2   |               | Furniture tipping restraint       | 1    |





## **Assembly Instructions**

NAJA CTPATTVC 33623845 2384-10 BUREAU WHITE ASH NAJA CTPATTVCC 33623857 2385-10 BUREAU CHOCOL CHOCOL

Remark: Tipping hardware attached to the back stretcher.



Step 2



#1 - The handle need to disassemble from the inside of drawer to the outside where are located property after unpacking



#2 - install drawer handle.



Assembly completed

Made in VietNam