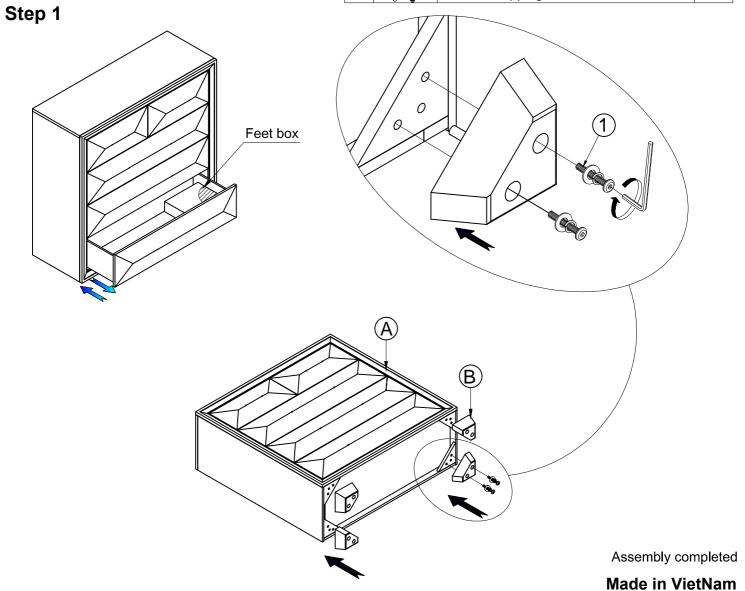

| NO. | PARTS LIST |              | Q'TY |
|-----|------------|--------------|------|
| Α   |            | Cabinet body | 1    |
| В   | Ů.         | Feet         | 4    |

| NO. | HARDWARE LIST |                                   | Q'TY |
|-----|---------------|-----------------------------------|------|
| 1   | <b>9</b>      | Ø5/16"x18x $3x_8^1$ "L Allen Bolt | 8    |
|     |               | Ø5/16"xØ13x 2mm Spring washer     | 8    |
|     |               | Ø5/16"xØ22x 2mm T Flat washer     | 8    |
|     |               | Allen wrench(4mm)                 | 1    |
| 2   |               | Furniture tipping restraint       | 1    |

## **Assembly Instructions**

NAJA CTPATTVC 33623845 2384-10 BUREAU WHITE ASH NAJA CTPATTVCC 33623857 2385-10 BUREAU CHOCOL CHOCOL

Remark: Tipping hardware attached to the back stretcher.

Step 2

#1 - The handle need to disassemble from the inside of drawer to the outside where are located property after unpacking