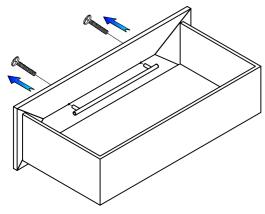

## **Assembly Instructions**

NAJA CTPATTVC 33623845 2384-10 BUREAU WHITE ASH NAJA CTPATTVCC 33623857 2385-10 BUREAU CHOCOL CHOCOL

Remark: Tipping hardware attached to the back stretcher.

Step 2

#1 - The handle need to disassemble from the inside of drawer to the outside where are located property after unpacking

#2 - install drawer handle.

Assembly completed

Made in VietNam