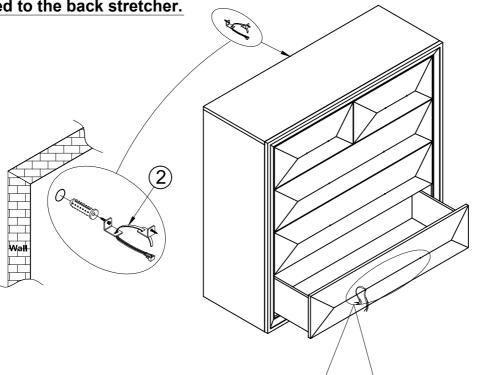

## **Assembly Instructions**

NAJA CTPATTVC 33623845 2384-10 BUREAU WHITE ASH NAJA CTPATTVCC 33623857 2385-10 BUREAU CHOCOL CHOCOL

Remark: Tipping hardware attached to the back stretcher.

Step 2

#1 - The handle need to disassemble from the inside of drawer to the outside where are located property after unpacking