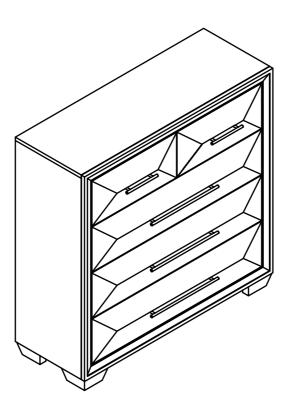

## NAJA CTPAT2TVC 33623869 2386-16 CHESSER WHITE LIGHT NAJA CTPAT2TVCC 33623871 2387-16 CHESSER BROWN

Thank you for purchasing this quality product. Be sure to check all packing material carefully for small parts, which may have come loose inside the carton during shipment. Identify and count all parts and compare with the HARDWARE LIST below.

Step 1

Assembly completed

Made in VietNam

Assembly Instructions NAJA CTPAT2TVC 33623869 2386-16 CHESSER WHITE LIGHT NAJA CTPAT2TVCC 33623871 2387-16 CHESSER BROWN

<u>Remark: Tipping hardware</u> attached to the back stretcher.