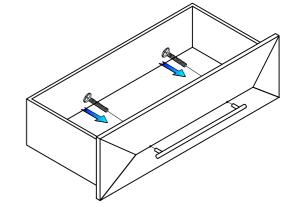

Step 1

Assembly completed

Made in VietNam

Assembly Instructions NAJA CTPAT2TVC 33623869 2386-16 CHESSER WHITE LIGHT NAJA CTPAT2TVCC 33623871 2387-16 CHESSER BROWN

<u>Remark: Tipping hardware</u> attached to the back stretcher.