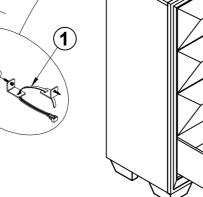

Step 1

Assembly completed

Made in VietNam

Assembly Instructions NAJA CTPAT2TVC 33623869 2386-16 CHESSER WHITE LIGHT NAJA CTPAT2TVCC 33623871 2387-16 CHESSER BROWN

<u>Remark: Tipping hardware</u> attached to the back stretcher.