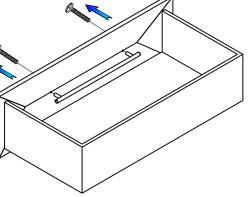

Step 1

Assembly completed

Made in VietNam

Assembly Instructions NAJA CTPAT2TVC 33623869 2386-16 CHESSER WHITE LIGHT NAJA CTPAT2TVCC 33623871 2387-16 CHESSER BROWN

<u>Remark: Tipping hardware</u> attached to the back stretcher.