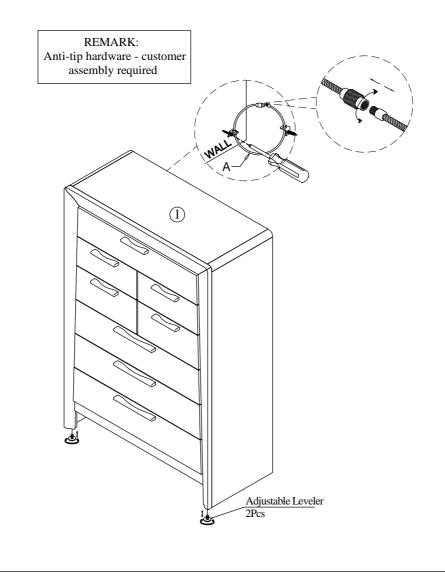

STEP 1: Position the Chest in its desired location. Refer to the assembly instructions of Anti tipping kits to fix the Chest to the wall.

STEP 2: If any of the four (4) feet are not firmly touching the ground, unscrew the Adjustable Leveler on the two Front Legs until the Chest is stable.