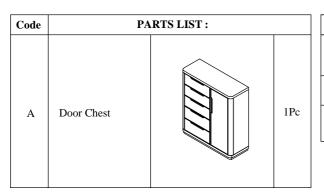

## **ASSEMBLY INSTRUCTION**

PULA: 3740-125 -DOOR CHEST

**SKU:** 33637402

Version#1- 02/12/2025