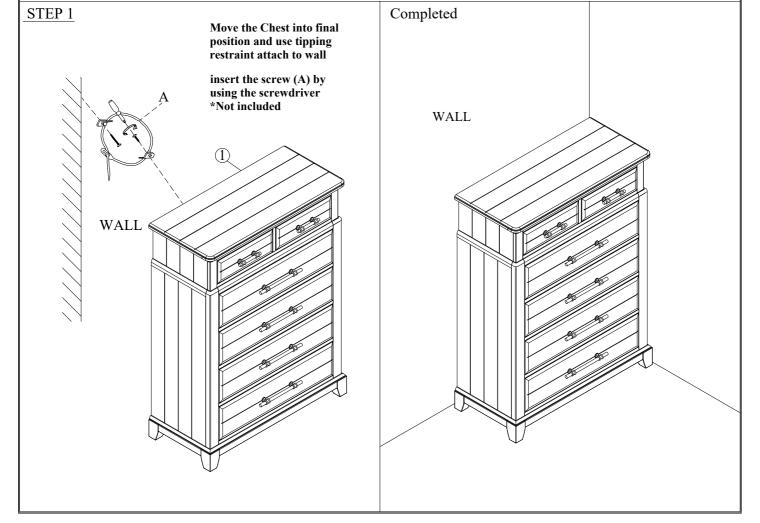

Tipping Restraint

| HARDWARE LISTS |         |                                                 |      |  |
|----------------|---------|-------------------------------------------------|------|--|
| NO.            | OUTLOOK | SIZE                                            | Q'TY |  |
| A              | 9       | Tipping Restraint<br>(not included screwdriver) | 1SET |  |