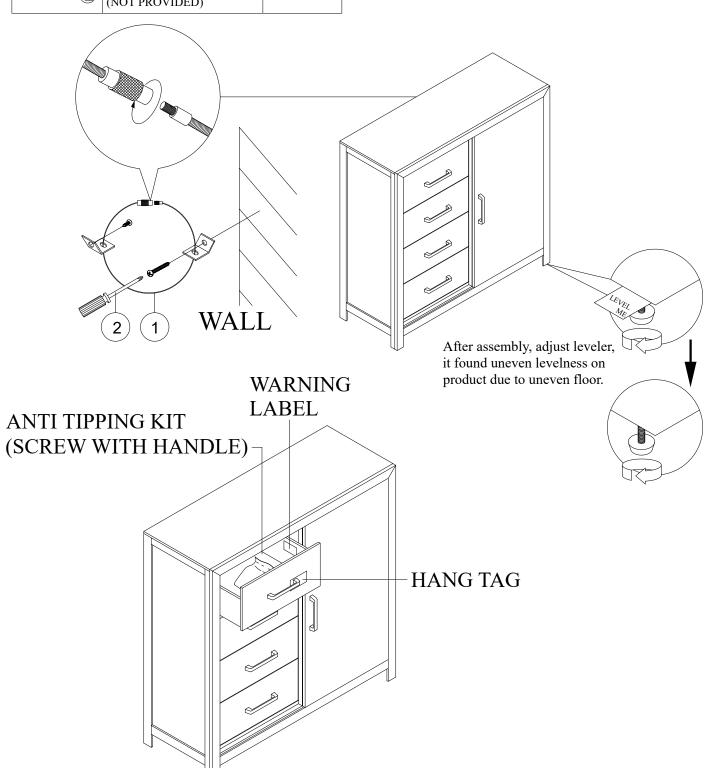

## **ASSEMBLY STEP**

STEP 1: To prevent the Gents Chest (A) from tipping, mount one side of the Tipping Restraint (1) to the backside of the Gents Chest (A) and other side to the wall.

| Hardware List |                                              |       |  |  |
|---------------|----------------------------------------------|-------|--|--|
|               | Description                                  | Qty   |  |  |
| 1             | FURNITURE<br>TIPPING RESTRAINT               | 1 SET |  |  |
| 2             | PHILIP HEAD<br>SCREWDRIVER<br>(NOT PROVIDED) | 1 PC  |  |  |