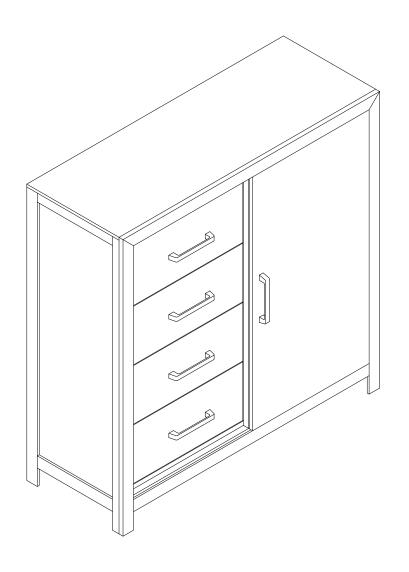

| Hardware List | No. | Picture | Description       | Dimension    | Qty   |
|---------------|-----|---------|-------------------|--------------|-------|
|               | 1   | (E)     | FURNITURE TIPPING |              | 1 SET |
|               |     |         | RESTRAINT         |              |       |
|               | 2   |         | PHILIPS HEAD      | NOT PROVIDED | 1 PC  |
|               |     |         | SCREWDRIVER       |              |       |
| Parts List    |     |         | Description       |              | Qty   |
|               | A   |         | GENTS CHEST       |              | 1 PC  |