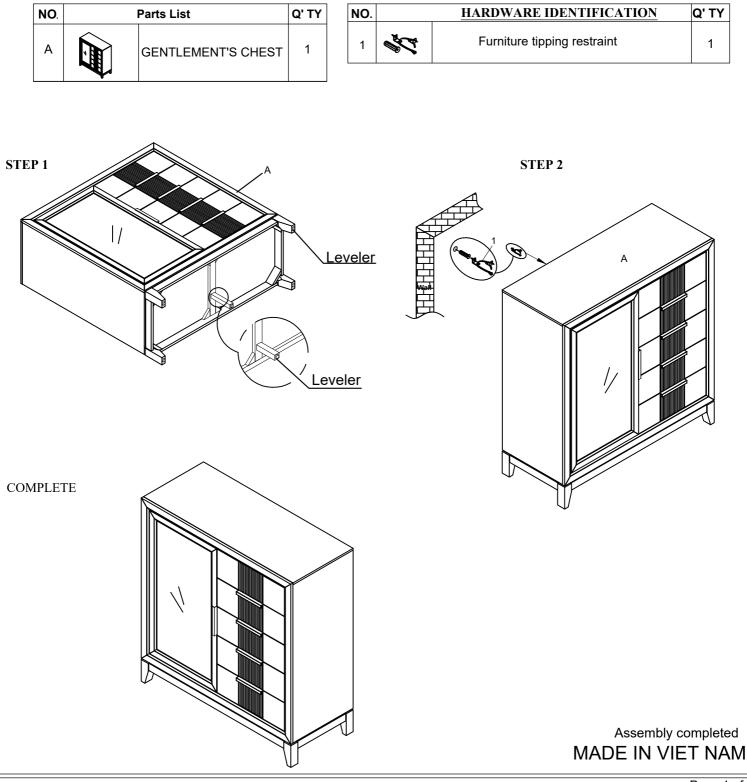

## **Assembly Instructions For**

NAJA CTPOSIB 33659357 5935-16 BUREAU GRAY NAJA CTPOSIBW 33659371 5937-16 BUREAU BROWN

Thank you for purchasing this quality product. Be sure to check all packing materials carefully for small parts, which may have come loose inside the carton during shipment. Identify and count all parts and compare with the HARDWARE LIST below.