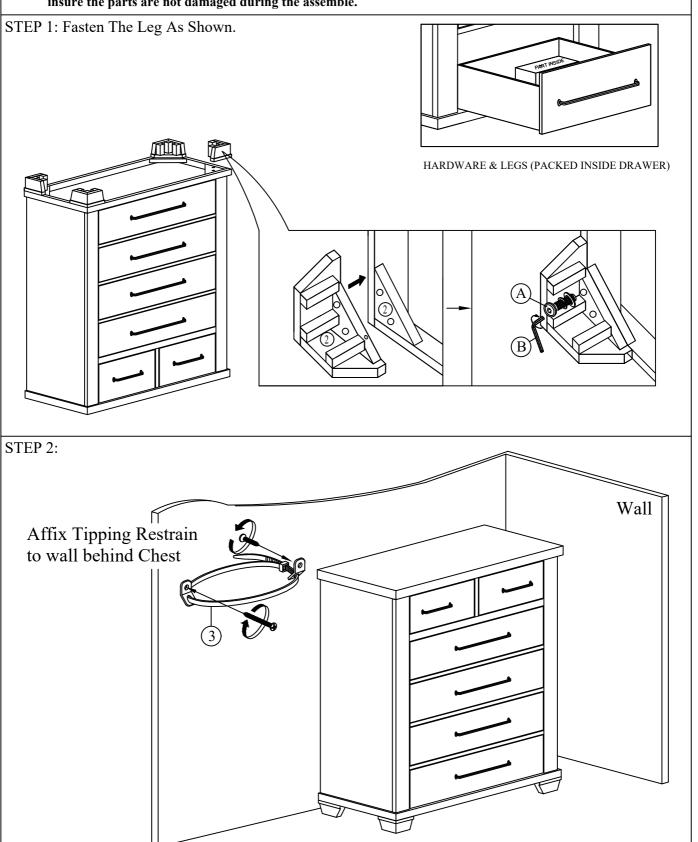

### HARDWARE LIST:

| No. | Description   | Size             | Sketch   | Quantity |
|-----|---------------|------------------|----------|----------|
| A   | JCBC Bolt     | M6 x P1.0 x 40MM |          | 8 Pcs    |
|     | Spring Washer | M6               |          |          |
|     | Flat Washer   | M6               |          |          |
| В   | Allen Key     | 4 x 65MM         | <b>\</b> | 1 Pc     |

## **ASSEMBLY INSTRUCTIONS**

SLAW 135-6559-040N DRAWER CHEST

SKU # 33665590

\*\*\* Caution: Please read all instructions carefully before starting the assembly process. These parts are cumbersome and heavy. Therefore, two people are recommended in order to prevent personal injury and insure the parts are not damaged during the assemble.