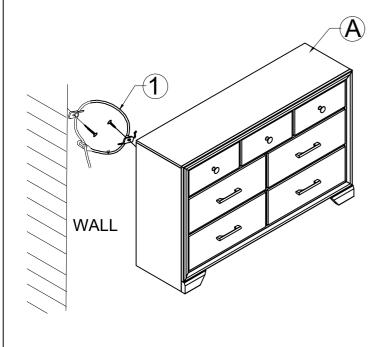

**STEP 1**: Move the Night Stand & Chest & Dresser (A) into final position and use tipping restraint (1) attach to wall

Hardware Pack Location (s):

CRWN R6580-2N NIGHTSTAND SKU #33565815 -GRAY CRWN R6580-4N CHEST SKU #33665817 -GRAY CRWN R6580-1N DRESSER SKU #33165817 -GRAY