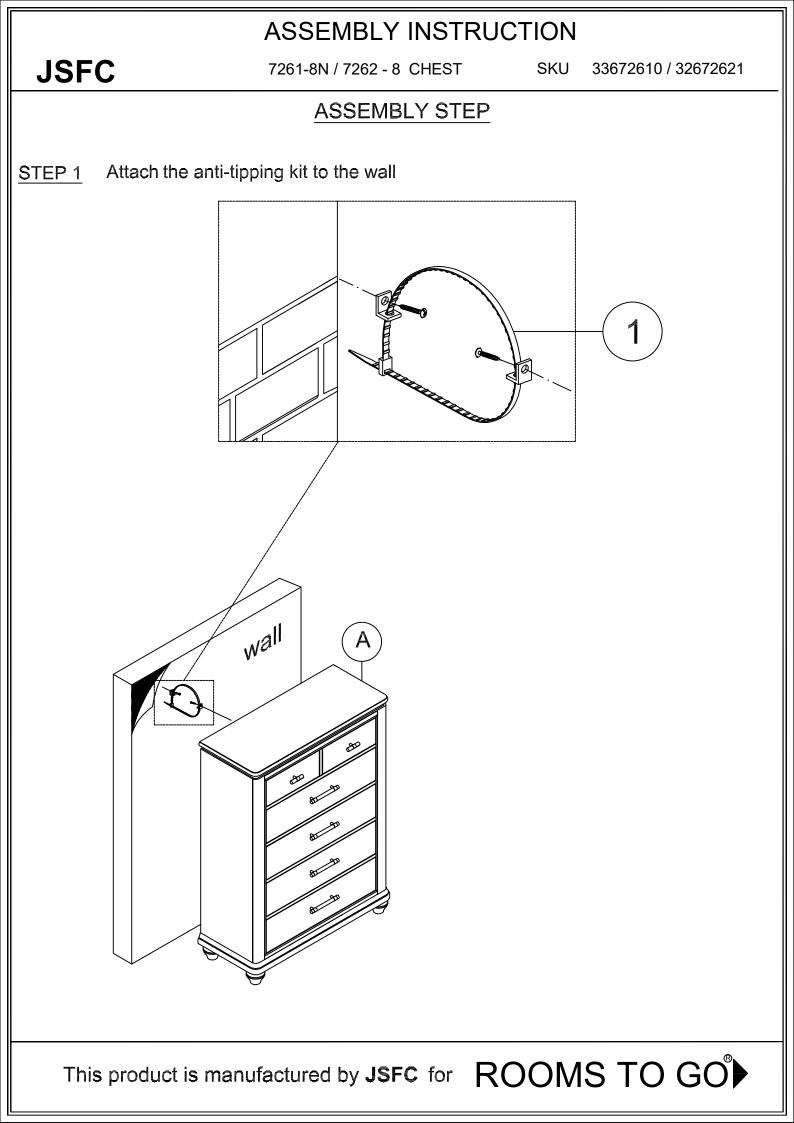

## ASSEMBLY INSTRUCTION

## JSFC

7261-8N / 7262 - 8 CHEST

SKU 33672610 / 32672621

Thank you for purchasing this quality product. Be sure to check all packing materials carefully for small parts which may have come loose inside the carton during shipment. Identify and count all parts and compare with the parts list below.

- ALWAYS install tipover restraint provided.
- NEVER put a TV on this product.
- NEVER allow children to stand, climb or hang on drawers, doors, or shelves.
- NEVER open more than one drawer at a time.
- Place heaviest items in the lowest drawers.