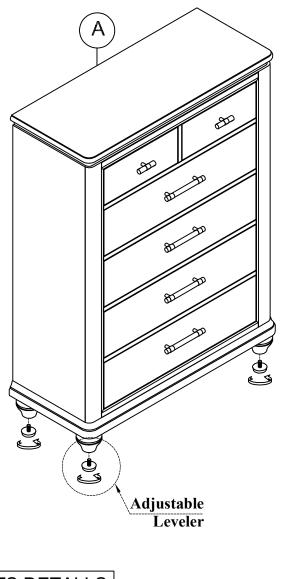

|                | NO. | Description | sketch | Q'TY |
|----------------|-----|-------------|--------|------|
| COMPONENT LIST | A   | Chest       |        | 1 pc |

Children have died from furniture tipover. To reduce the risk of furniture tipover:

PARTS DETALLS

This product is manufactured by JSFC for ROOMS TO GO