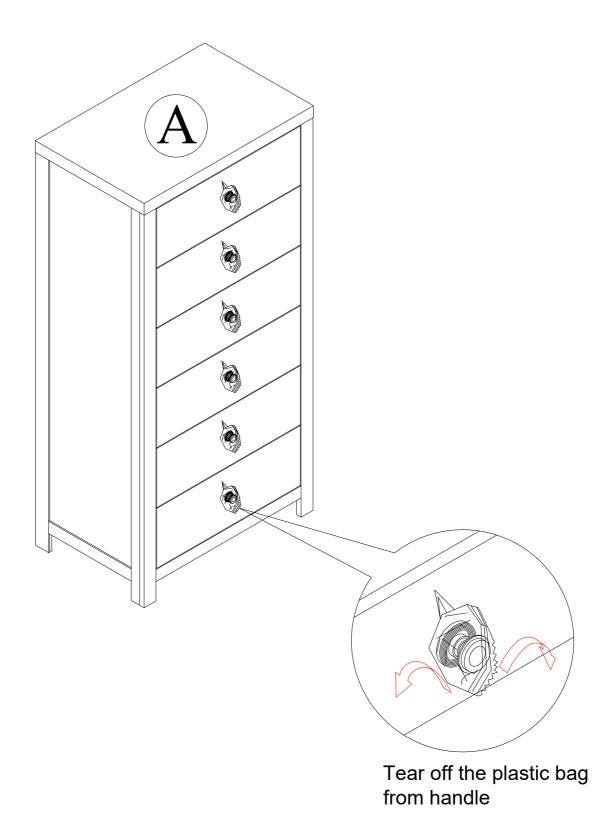

st below:

| Parts List | No.           | Description | Qty  |
|------------|---------------|-------------|------|
|            | $\mid A \mid$ | Chest       | 1 Pc |
| Notes:     |               |             |      |



## Serious or fatal crushing injuries can occur from furniture tip-over. To help prevent tip-over :

- \*Place heaviest items in the lowest drawers.
- \*Unless specifically designed to accommodate, do not set TVs or other heavy object on the top of this product.
- \*Never allow children to climb or hang on drawers, doors, or shelves.
- \*Never open more than one drawer at a time.
- \*Do not defeat or remove the drawer interlock system.

Use of tip-over restraints may only reduce, but not eliminate the risk of tip over.

## Assembly step

STEP 1

Tear off the plastic bag



NOTE: