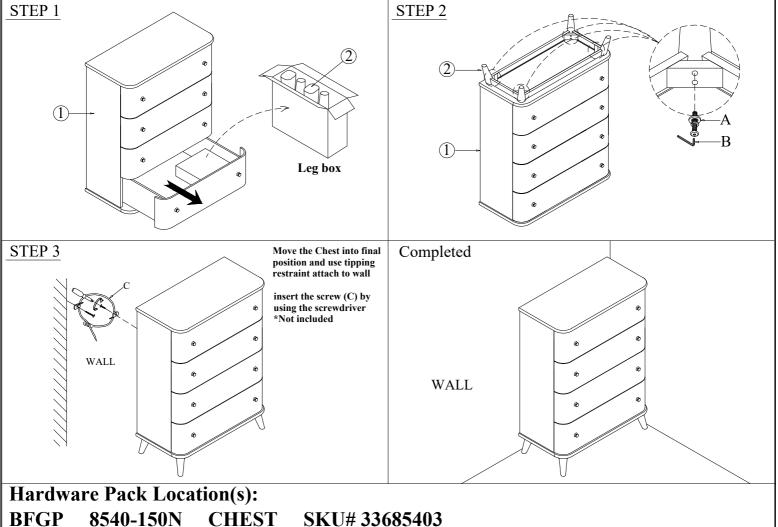

## 8540-150N CHEST BFGP SKU# 33685403

Manufactured for Rooms To Go.

Thank you for purchasing this quality product. Be sure to check all packing material carefully for small parts, which may have come loose inside the carton during shipment. Identify and count all parts and compare with the HARDWARE LIST below.

- 1. We recommend that you should assemble this product with the assistance of another person; this will make assembly easier, and will help to eliminate damage to the product or injury to persons during assembly.
- 2. Please do not over tighten screws or bolts until the assembly is completed.
- 3. Please put all parts on a non abrasive floor before assembly, and follow the assembly steps to assemble your newly purchased product correctly and efficiently.