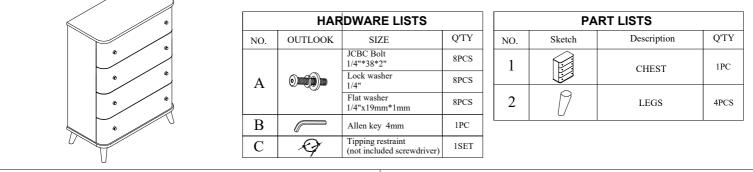

## 8540-150N CHEST BFGP SKU# 33685403

Manufactured for Rooms To Go.

Thank you for purchasing this quality product. Be sure to check all packing material carefully for small parts, which may have come loose inside the carton during shipment. Identify and count all parts and compare with the HARDWARE LIST below.