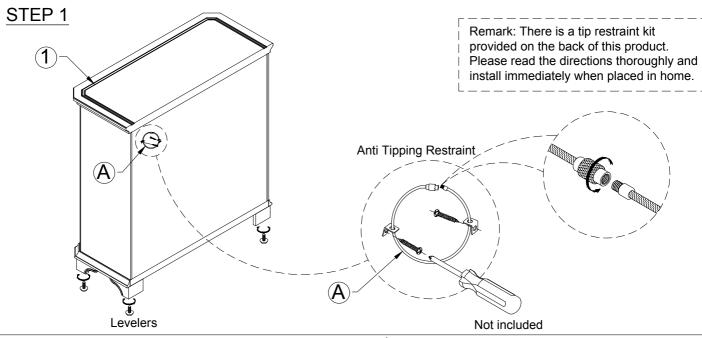

- 1.We recommend that you should assemble this product with the assistance of another person; this will make assembly easier, and will help to eliminate damage to the product or injury to persons during assembly.
- 2.Be sure to check all packing materials carefully for small parts that may have come lose inside the carton during shipment.
- 3. Please do not over tighten screws or bolts until the assembly is complete
- 4.Please put all parts on a non-abrasive floor before assembly, and follow the assembly steps to assemble your newly purchased product correctly and efficiently.