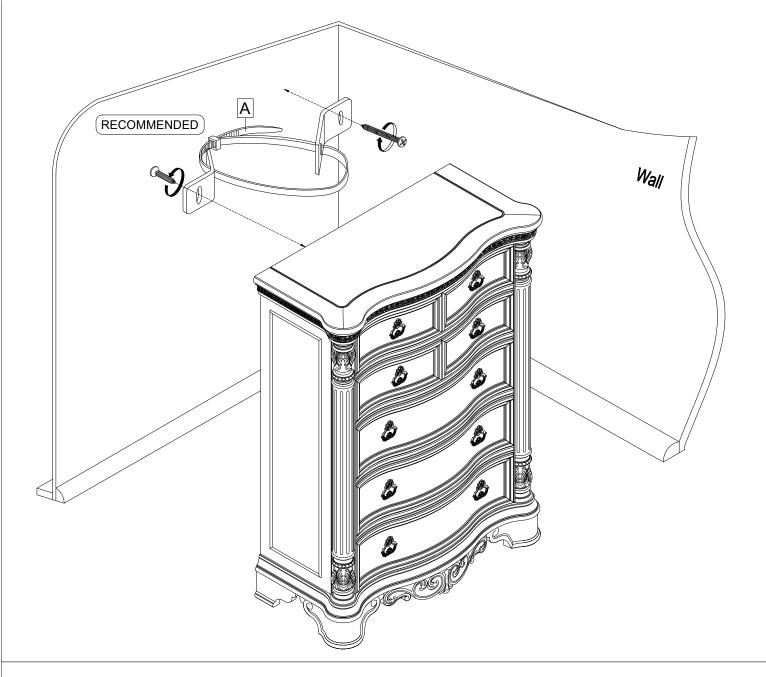

## **Assembly Instructions**

HMIS B9500-60N DRAWER CHEST SKU#: 33695036

\*\*\*Caution: Please read all instructions carefully before starting the assembly process. These parts are cumbersome and heavy. Therefore, two people are recommended in order to prevent personal injury and ensure the parts are not damaged during the assembly.

| Step | Code | Hardware List               |  |      |
|------|------|-----------------------------|--|------|
| 1    | А    | Furniture Tipping Restraint |  | 1Set |

| TOOLS REQUIRED (NOT PROVIDED) |        |  |  |
|-------------------------------|--------|--|--|
| Description                   | Sketch |  |  |
| Phillips screwdriver          |        |  |  |