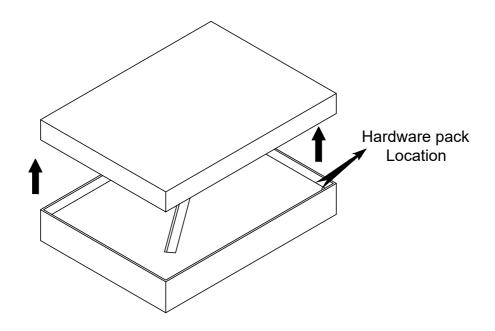

HARDWARE PACK LOCATION: 183Y-7 SKU#34001836 WHITE ROUND MIRROR

DO NOT USE SUBSTITUTE PARTS. PLEASE CONTACT YOUR RETAIL STORE OR WWW.ROOMSTOGO.COM WITH SERVICE OR PARTS REPLACEMENT REQUEST.

This product is manufactured by (GLOB) for **ROOMS TO GO** | **KIDS**Version #1 - 2025/06/01 2 of 3