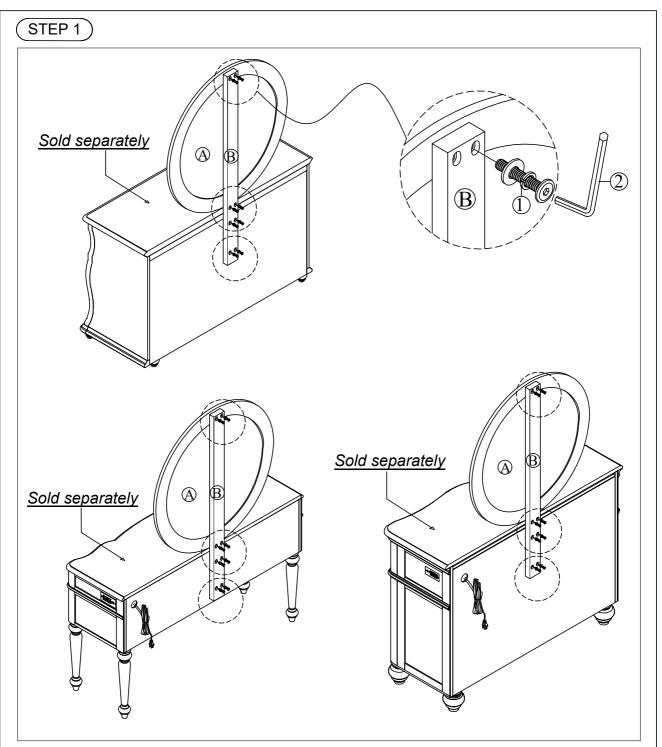

## 183Y ROUND MIRROR

|   | MIRROR PART LIST |       |      |  |  |  |
|---|------------------|-------|------|--|--|--|
|   | ITEM DESCRIPTION | IMAGE | QTY  |  |  |  |
| A | Mirror           |       | 1 pc |  |  |  |
| В | Support Rail     | 3     | 1 pc |  |  |  |

| HARDWARE LIST |                |                        |       |  |
|---------------|----------------|------------------------|-------|--|
|               |                | ITEM DESCRIPTION       | QTY   |  |
| 1             | <b>0-0</b> (-) | Ø1/4"x1-1/2" Bolt      | 8 pcs |  |
|               |                | Ø1/4"x11mm Lock washer | 8 pcs |  |
|               |                | Ø1/4"x18mm Flat washer | 8 pcs |  |
| 2             |                | Allen key 4mm          | 1 pc  |  |

## **Assembly Instructions:**

Attach Support Rail (B) to back of Desk (or Dresser) and Mirror (A): Tighten Allen bolts, Lock Washers and Flat Washers with Allen Key provided (2) by screwing them into place.