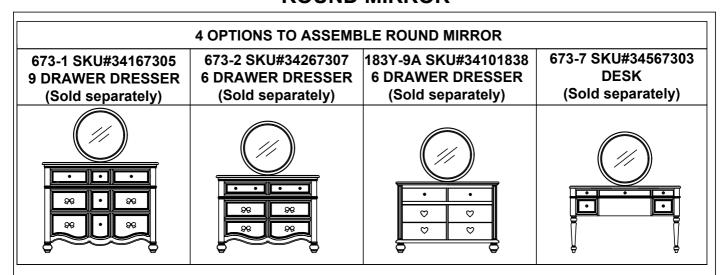

## 183Y **ROUND MIRROR**

| SKU#     | STYLE  | COLOR | ITEM DESCRIPTION |  |
|----------|--------|-------|------------------|--|
| 34001836 | 183Y-7 | WHITE | ROUND MIRROR     |  |

DO NOT USE SUBSTITUTE PARTS. PLEASE CONTACT YOUR RETAIL STORE OR WWW.ROOMSTOGO.COM WITH SERVICE OR PARTS REPLACEMENT REQUEST.