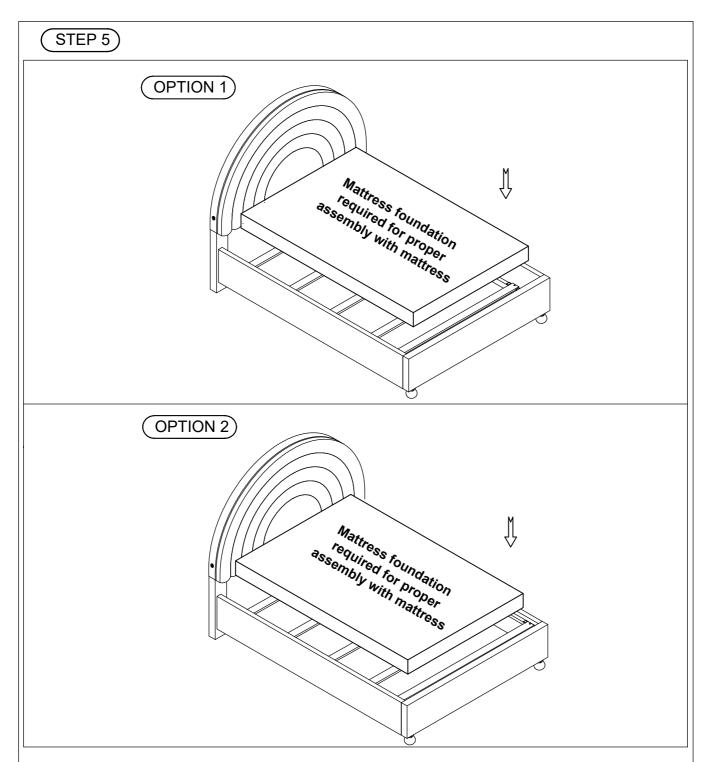

#### **Assembly Instructions:**

A mattress foundation is required for proper assembly with mattress. Place the mattress foundation (not provided) on top of the slats

DO NOT USE SUBSTITUTE PARTS. PLEASE CONTACT YOUR RETAIL STORE OR WWW.ROOMSTOGO.COM WITH SERVICE OR PARTS REPLACEMENT REQUEST.