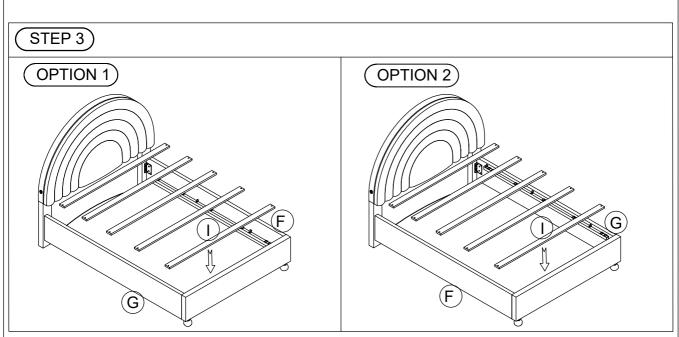

#### **Assembly Instructions:**

Secure the Bun foot (E) to the Footboard (H) by screwing into place. Loosen pre-assembled bolts from the Footboard (H) using the provided Allen key (1).

Attach the Side Rail (F) and (G) to the Headboard (A) and Footboard (H). Tighten all the pre-assembled bolts using the Allen Key (1) provided.

The side rails can be reversed:

Option 1: The side rails have a cleat in the high position.

Option 2: The side rails have a cleat in the low position.

DO NOT USE SUBSTITUTE PARTS. PLEASE CONTACT YOUR RETAIL STORE OR WWW.ROOMSTOGO.COM WITH SERVICE OR PARTS REPLACEMENT REQUEST.