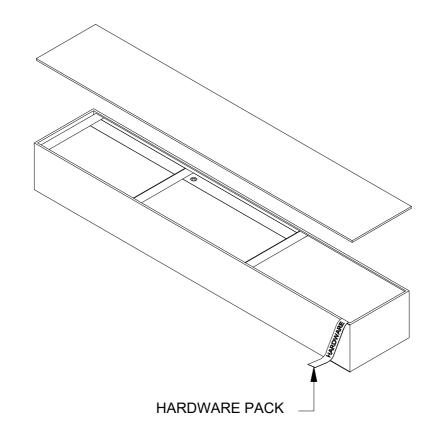

#### HARDWARE PACK LOCATION

| Bed Package No. | SKU#     | STYLE    | ITEM DESCRIPTION                          | COLOR  |
|-----------------|----------|----------|-------------------------------------------|--------|
| 3400604P        | 34706044 | 604-1T-2 | TWIN UPH FOOTBOARD<br>& SIDE RAIL W/SLATS | PINK   |
| 3400605P        | 34706056 | 604-2T-2 | TWIN UPH FOOTBOARD<br>& SIDE RAIL W/SLATS | PURPLE |