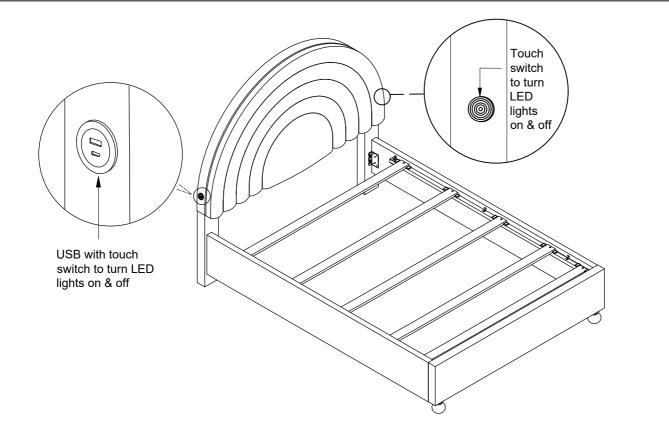

# RAINBOW JOY TWIN UPHOLSTERED BED

| Bed Package<br>No. | COLOR  | SKU#     | STYLE    | ITEM DESCRIPTION                          |
|--------------------|--------|----------|----------|-------------------------------------------|
| 3400604P           | PINK   | 34606042 | 604-1T-1 | TWIN UPH HEADBOARD<br>W/USB & LED         |
| 3400604P           |        | 34706044 | 604-1T-2 | TWIN UPH FOOTBOARD<br>& SIDE RAIL W/SLATS |
|                    | PURPLE | 34606054 | 604-2T-1 | TWIN UPH HEADBOARD<br>W/USB & LED         |
| 3400605P           |        | 34706056 | 604-2T-2 | TWIN UPH FOOTBOARD<br>& SIDE RAIL W/SLATS |