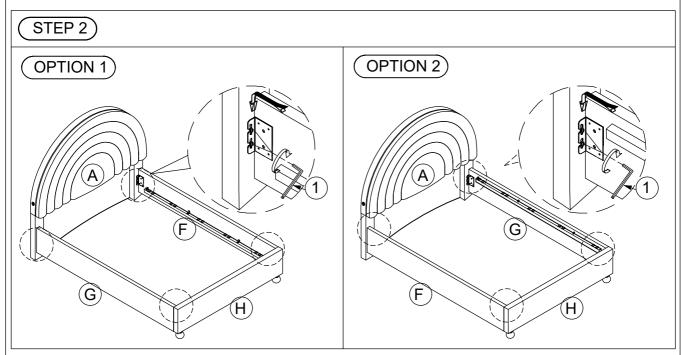

#### **Assembly Instructions:**

Secure the Bun foot (E) to the Footboard (H) by screwing into place. Loosen pre-assembled bolts from the Footboard (H) using the provided Allen key (1).

Attach the Side Rail (F) and (G) to the Headboard (A) and Footboard (H). Tighten all the pre-assembled bolts using the Allen Key (1) provided.

The side rails can be reversed:

Option 1: The side rails have a cleat in the high position.

Option 2: The side rails have a cleat in the low position.

DO NOT USE SUBSTITUTE PARTS. PLEASE CONTACT YOUR RETAIL STORE OR WWW.ROOMSTOGO.COM WITH SERVICE OR PARTS REPLACEMENT REQUEST.