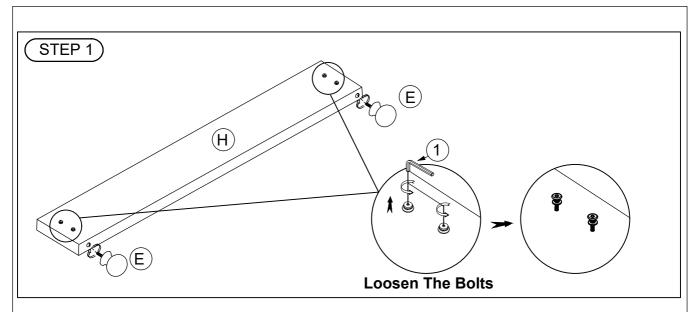

#### **Assembly Instructions:**

Secure the Bun foot (E) to the Footboard (H) by screwing into place. Loosen pre-assembled bolts from the Footboard (H) using the provided Allen key (1).

Attach the Side Rail (F) and (G) to the Headboard (A) and Footboard (H). Tighten all the pre-assembled bolts using the Allen Key (1) provided.