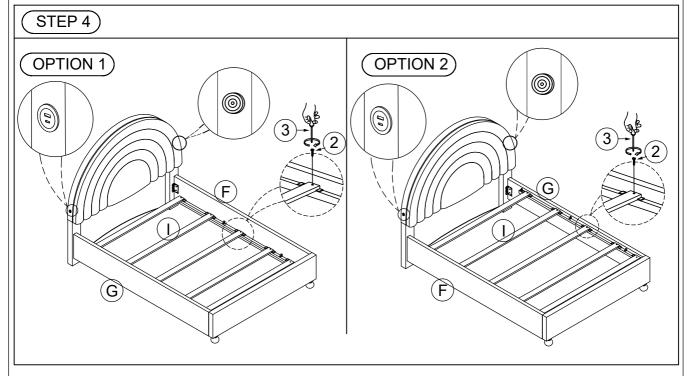

### **Assembly Instructions:**

Attach Slats (I) to Side Rail (F) and (G)

Tighten Screws (2) to the Slats (I) and Side Rail (F),(G) with Philips Screwdriver (3) (not provided).

DO NOT USE SUBSTITUTE PARTS. PLEASE CONTACT YOUR RETAIL STORE OR WWW.ROOMSTOGO.COM WITH SERVICE OR PARTS REPLACEMENT REQUEST.