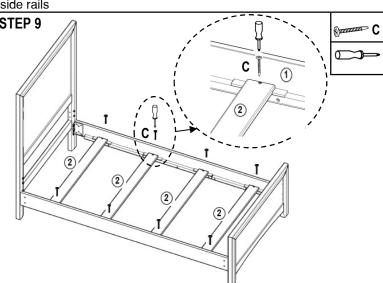

3/19/2021 Page 2 of 19

tigthen all bolts

MAKE SURE ALL BOLTS ARE TIGHTENED COMPLETELY

Install slats, one on each space between the small blocks, then fasten with 1 1/4" screws.

3/19/2021

Page 4 of 19