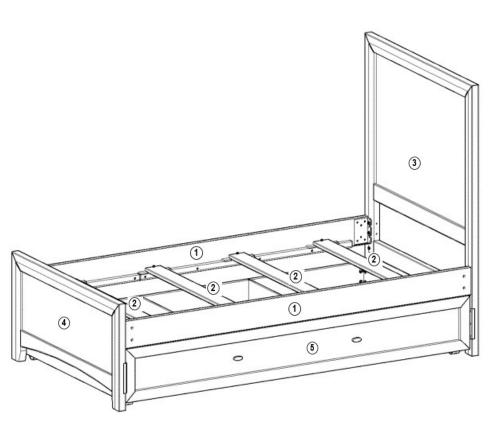

## WARNING:

THE BED SLATS WILL NOT SUPPORT A MATTRESS ALONE, THIS BED REQUIRES A BOX SPRING OR BUNKIE BOARD. SOLD SEPARATELY

|   | PARTS LIST | QTY   |                        | PARTS LIST           | QTY  | HAF | RDWARE LIST           | QTY   | TOOLS NEEDED                        |
|---|------------|-------|------------------------|----------------------|------|-----|-----------------------|-------|-------------------------------------|
| 1 |            | 2 Pcs | 3                      | Twin panel headboard | 1 Pc | Α   | financial 1/4" Screws | 8 Pcs | Phillips screwdriver (not included) |
| 2 | Side rails | 4 Pcs |                        |                      |      | В   | Allen wrench          | 1 Pc  | Allen wrench (included)             |
| _ | Twin slats |       | 4                      |                      | 1 Pc |     |                       |       |                                     |
|   |            |       | Twin footboard         |                      |      |     |                       |       |                                     |
|   |            |       | 5                      |                      | 1 Pc |     |                       |       |                                     |
|   |            |       | Trundle bed (Optional) |                      |      |     |                       |       |                                     |