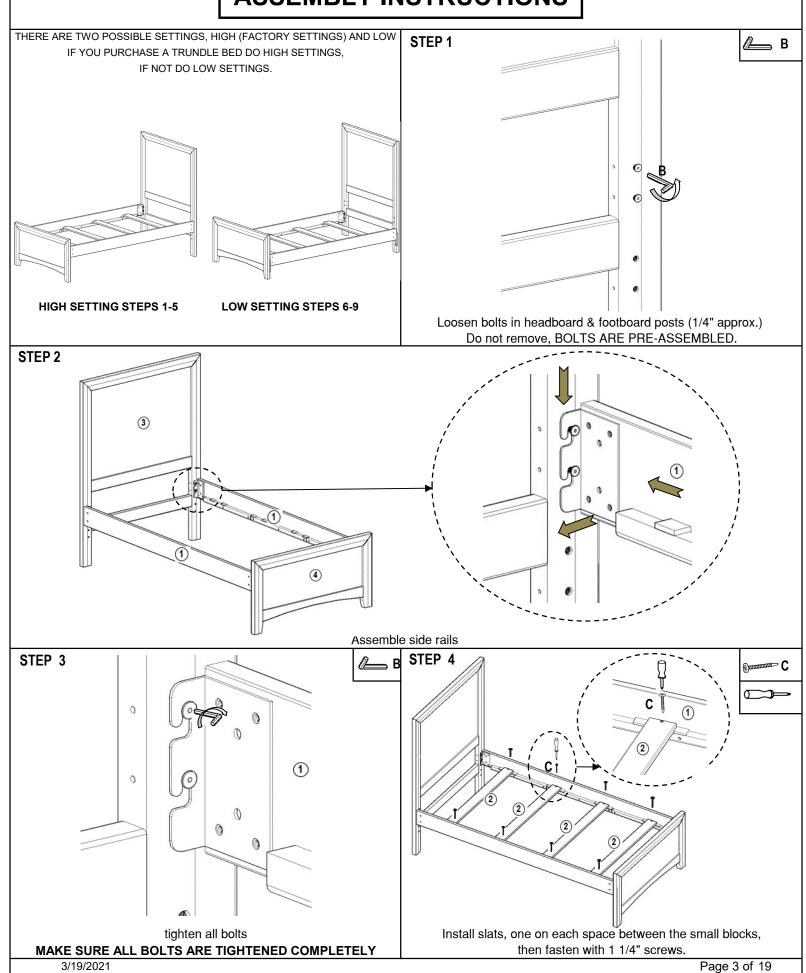

3/19/2021 Page 2 of 19

tigthen all bolts

MAKE SURE ALL BOLTS ARE TIGHTENED COMPLETELY

Install slats, one on each space between the small blocks, then fasten with 1 1/4" screws.

3/19/2021

Page 4 of 19