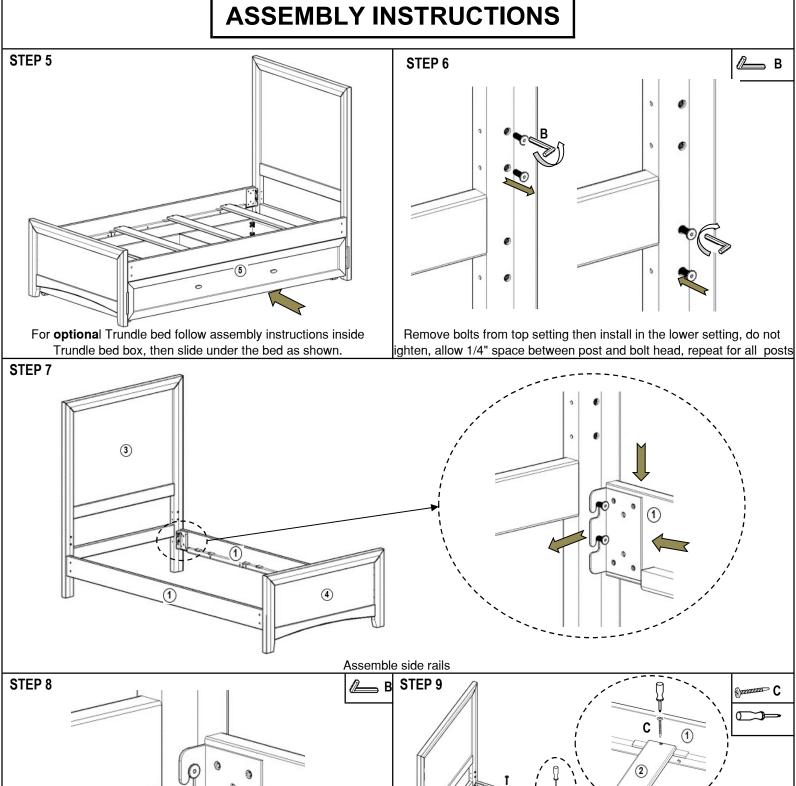

3/19/2021 Page 2 of 19

tigthen all bolts

MAKE SURE ALL BOLTS ARE TIGHTENED COMPLETELY

Install slats, one on each space between the small blocks, then fasten with 1 1/4" screws.

3/19/2021

Page 4 of 19