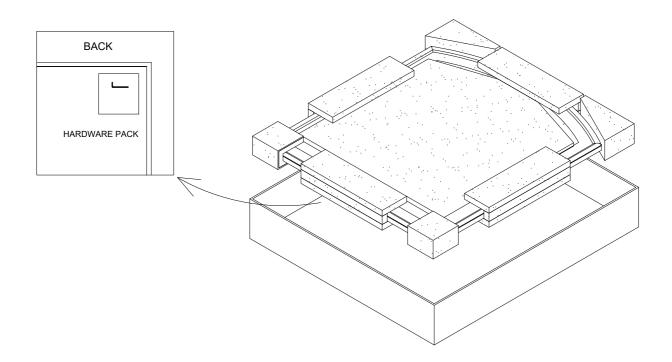

### Hardware pack location

| RTG SKU# | STYLE#  | COLOR | DESCRIPTION |
|----------|---------|-------|-------------|
| 34014504 | 450-030 | WHITE | MIRROR      |
| 34014516 | 475-030 | BLACK | MIRROR      |