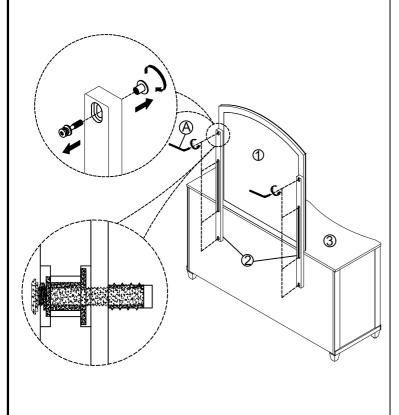

#### STEP 1

Unbolt a pre-installed bolt on mirror bracket and then install it again as drawing shown.