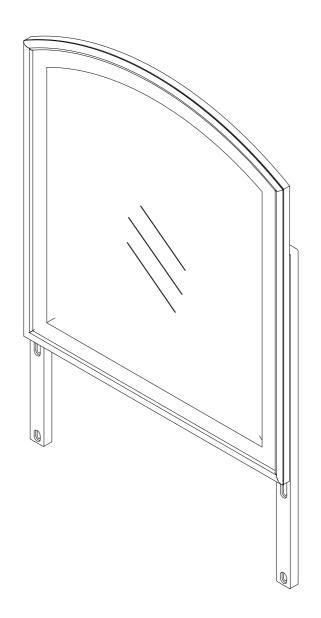

### **MIRROR**

| PART LIST          |                              |  |       |  |
|--------------------|------------------------------|--|-------|--|
| NO.                | ITEM DESCRIPTION IMAGE       |  | Q'TY  |  |
| 1                  | Mirror                       |  | 1 pc  |  |
| 2                  | Support rails                |  | 2 pcs |  |
| PARTS REQUIRED Q'1 |                              |  | Q'TY  |  |
| 3                  | Dresser<br>(Sold separetely) |  | 1 pc  |  |