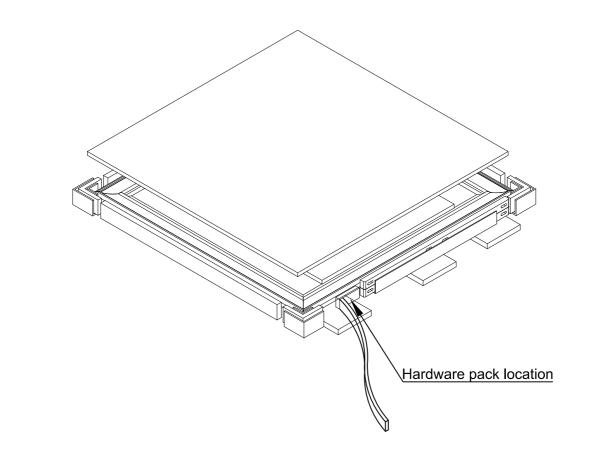

## 6 DRAWERS DRESSER & MIRROR

## Hardware pack location

| MIRROR                           |            |        |  |  |
|----------------------------------|------------|--------|--|--|
| RTG SKU# STYLE# ITEM DESCRIPTION |            |        |  |  |
| 34021927                         | C2192Y-050 | MIRROR |  |  |
| 34021939                         | C2193Y-050 |        |  |  |