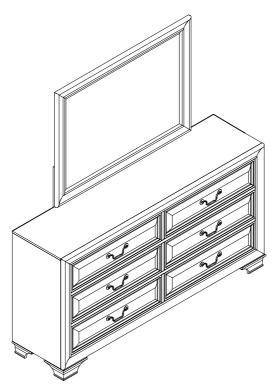

## 6 DRAWERS DRESSER & MIRROR

|     | 6 DRAWERS DRESSER & MIRROR - WHITE / WASHED WHITE |            |                                       |       |     |
|-----|---------------------------------------------------|------------|---------------------------------------|-------|-----|
| NO. | RTG SKU#                                          | STYLE#     | ITEM DESCRIPTION                      | IMAGE | Qty |
| A   | 35621920                                          | C2192Y-P04 | DRESSER, 6 Drawer                     |       | 1PC |
| в   | 34021927                                          | C2192Y-050 | Mirror, hardware to attach to Dresser |       | 1PC |

|     | 6 DRAWERS DRESSER & MIRROR- CHERRY / BROWN CHERRY |            |                                       |       |     |
|-----|---------------------------------------------------|------------|---------------------------------------|-------|-----|
| NO. | RTG SKU#                                          | STYLE#     | ITEM DESCRIPTION                      | IMAGE | Qty |
| A   | 35621932                                          | C2193Y-P04 | DRESSER, 6 Drawer                     |       | 1PC |
| в   | 34021939                                          | C2193Y-050 | Mirror, hardware to attach to Dresser |       | 1PC |

## **ASSEMBLY INSTRUCTIONS**

|     | C2192Y / C2193Y YOUTH - WHITE WASHED / CHERRY |                   |                  |       |      |
|-----|-----------------------------------------------|-------------------|------------------|-------|------|
| NO. | RTG SKU#                                      | STYLE#            | ITEM DESCRIPTION | IMAGE | Qty  |
| А   | 35621920/ 35621932                            | C2192Y/C2193Y-P04 | DRESSER          |       | 1PC  |
| в   | 34021927/ 34021939                            | C2192Y/C2193Y-050 | MIRROR           |       | 1PC  |
| с   | 340213211 34021339                            | 621921/621931-050 | MIRROR SUPPORTS  |       | 2PCS |