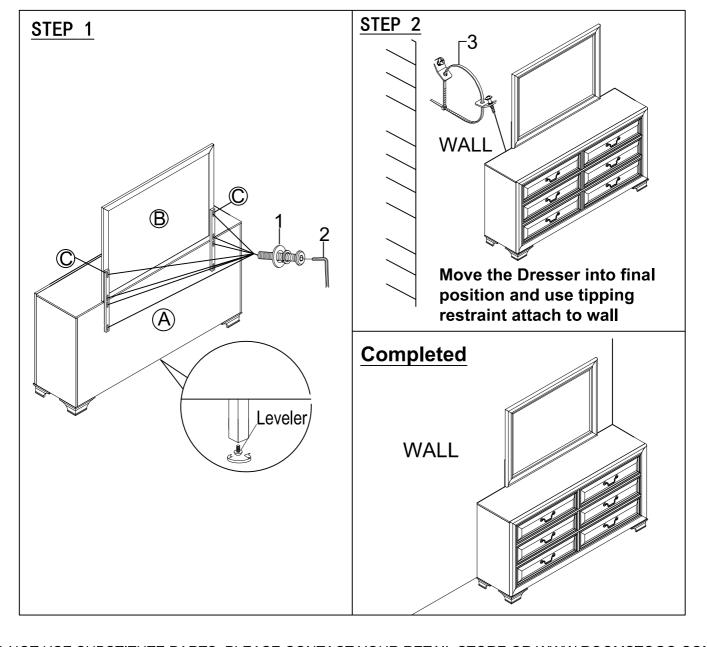

## **ASSEMBLY INSTRUCTIONS**

|     | C2192Y / C2193Y YOUTH - WHITE WASHED / CHERRY |                   |                  |       |      |
|-----|-----------------------------------------------|-------------------|------------------|-------|------|
| NO. | RTG SKU#                                      | STYLE#            | ITEM DESCRIPTION | IMAGE | Qty  |
| А   | 35621920/ 35621932                            | C2192Y/C2193Y-P04 | DRESSER          |       | 1PC  |
| в   | 34021927/ 34021939                            | C2192Y/C2193Y-050 | MIRROR           |       | 1PC  |
| с   | 340213211 34021339                            | 621921/621931-050 | MIRROR SUPPORTS  |       | 2PCS |

|     | MIRF             | ROR - HARDWARE LIST       | TOOLS REQUIRED (NOT PROVIDED) |                        |
|-----|------------------|---------------------------|-------------------------------|------------------------|
| NO. | IMAGE            | IMAGE ITEM DESCRIPTION    |                               | PHILLIPS SCREWDRIVER - |
|     |                  | JCBC Bolt 1/4"X20X32mm    | 8PCS                          |                        |
| 1   | Lock Washer 1/4" |                           | 8PCS                          |                        |
|     |                  | Flat Washer 1/4"X19mmX1mm | 8PCS                          |                        |
| 2   | 2 Allen Key      |                           | 1PC                           |                        |
|     |                  |                           |                               |                        |

|     | DRESSER - HARDWARE LIST |                                             |      |  |  |
|-----|-------------------------|---------------------------------------------|------|--|--|
| NO. | IMAGE                   | ITEM DESCRIPTION                            | Qty  |  |  |
| 3   | Ę,                      | Tipping Restraint<br>(customer to assemble) | 1SET |  |  |