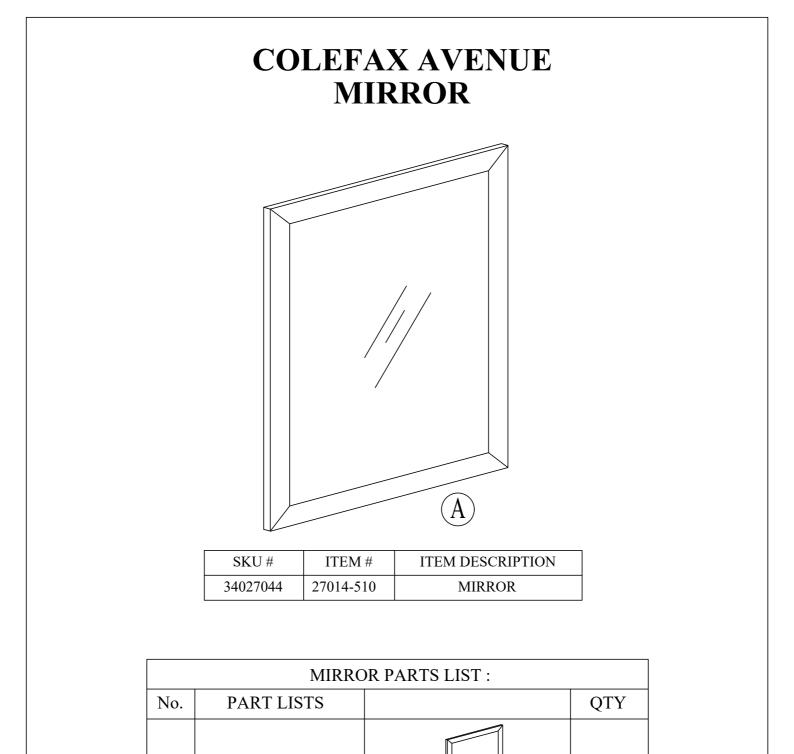

Mirror

Mirror Support Rail

А

В

Version #1-2023/10/02

PAGE 1 OF 3

1 Pc

2 Pcs

## COLEFAX AVENUE MIRROR

| MIRROR HARDWARE LIST : |                                            |                  |  | QTY   |
|------------------------|--------------------------------------------|------------------|--|-------|
| 1                      | JCBC (M6) with Spring<br>Washer and Washer | M6 x P1.0 x 35mm |  | 8 Pcs |
| 2                      | Allen Key(M4)                              | 4 x 65mm         |  | 1 Pc  |