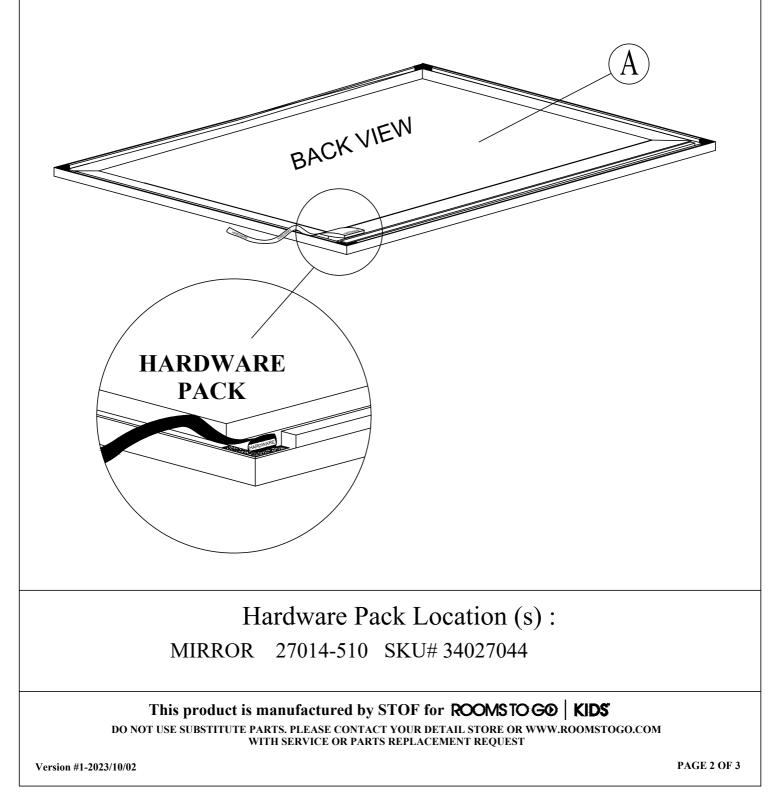

Mirror

Mirror Support Rail

А

В

Version #1-2023/10/02

PAGE 1 OF 3

1 Pc

2 Pcs