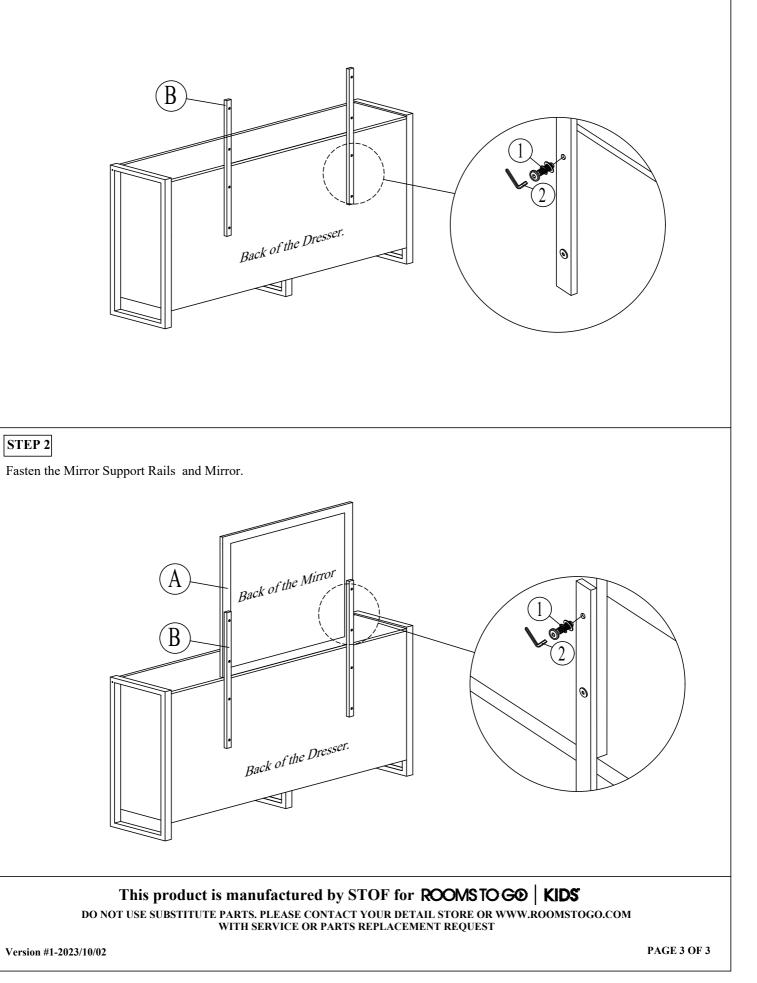

## **ASSEMBLY INSTRUCTION**

## STEP 1

Align Mirror Support Rail to the Dresser. Fasten the Support Rails.