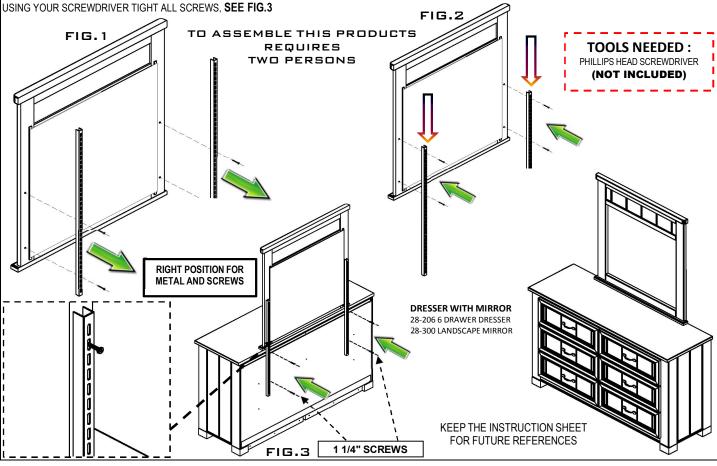

## COTTAGE COLORS COLLECTIOIN

THANK YOU FOR YOUR PURCHASE! PLEASE CONTACT YOUR RETAIL STORE WITH SERVICE OR PARTS REPLACEMENT REQUEST.

- 1.-UNPACK THE LANDSCAPE MIRROR (A) AND REMOVE THE 1 1/4" SCREWS&36" METAL SUPPORTS INSTALLED IN THE LANDSCAPE MIRROR, USING YOUR PHILLIPS
- SCREWDRIVER (FIG.1), THEN SLIDE DOWN BOTH 36" METAL SUPPORTS AND REPLACED CONNECTING USING REMOVAL SCREWS, SEE FIG.2.

  2.- TAKE THE 6 DRAWER DRESSER (D) AND PLACE IT NEAR TO THE FINAL POSITION IN THE ROOM.
- 3.- CAREFULLY PLACE LANDSCAPE MIRROR ON THE 6 DRAWER DRESSER AND LINE UP CENTER, SEE FIG.3
- 4.- ATTACH THE 36" METAL SUPPORTS TO 6 DRW DRESSER,BY ALIGNING 36" METAL SUPPORTS WITH THE HOLES IN THE DRESSER, ATTACH WITH 1 1/4" SCREWS