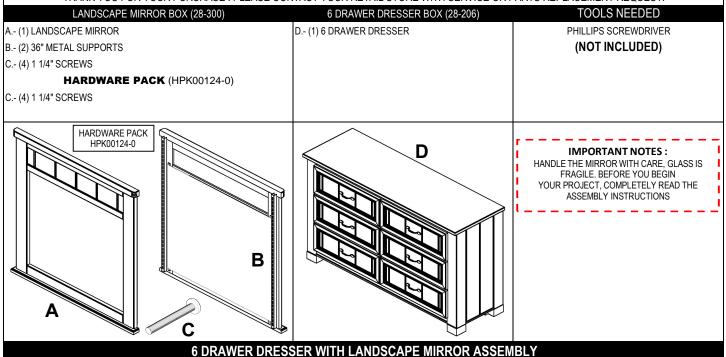

## COTTAGE COLORS COLLECTIOIN

THANK YOU FOR YOUR PURCHASE! PLEASE CONTACT YOUR RETAIL STORE WITH SERVICE OR PARTS REPLACEMENT REQUEST.

- 1.-UNPACK THE LANDSCAPE MIRROR (A) AND REMOVE THE 1 1/4" SCREWS&36" METAL SUPPORTS INSTALLED IN THE LANDSCAPE MIRROR, USING YOUR PHILLIPS
- SCREWDRIVER (FIG.1), THEN SLIDE DOWN BOTH 36" METAL SUPPORTS AND REPLACED CONNECTING USING REMOVAL SCREWS, SEE FIG.2.

  2.- TAKE THE 6 DRAWER DRESSER (D) AND PLACE IT NEAR TO THE FINAL POSITION IN THE ROOM.
- 3.- CAREFULLY PLACE LANDSCAPE MIRROR ON THE 6 DRAWER DRESSER AND LINE UP CENTER, SEE FIG.3
- 4.- ATTACH THE 36" METAL SUPPORTS TO 6 DRW DRESSER,BY ALIGNING 36" METAL SUPPORTS WITH THE HOLES IN THE DRESSER, ATTACH WITH 1 1/4" SCREWS