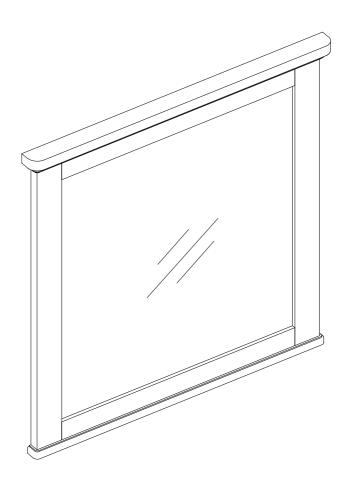

| RTG SKU# | STYLE#    | COLOR  | ITEM DESCRIPTION |
|----------|-----------|--------|------------------|
| 34027501 | 275 - 030 | Cherry | Mirror           |
| 34029505 | 295 - 030 | White  | Mirror           |

#### **MIRROR**

|     | PART LIST                                  |       |      |  |  |  |  |
|-----|--------------------------------------------|-------|------|--|--|--|--|
| NO. | ITEM DESCRIPTION                           | IMAGE | Q'TY |  |  |  |  |
| А   | Mirror                                     |       | 1PC  |  |  |  |  |
| В   | Mirror Brackets with 4 pre-installed bolts |       | 2PCS |  |  |  |  |
| С   | Hutch<br>(Sold separately)                 | FILE  | 1PC  |  |  |  |  |
| D   | 3 Drawer Desk<br>(Sold separately)         |       | 1PC  |  |  |  |  |
| E   | 8 Drawer Chesser<br>(Sold separately)      |       | 1PC  |  |  |  |  |
| F   | 6 Drawer Dresser<br>(Sold separately)      |       | 1PC  |  |  |  |  |