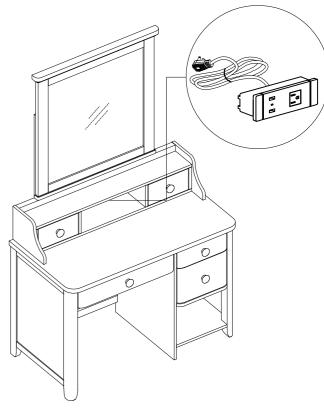

## **Assembly Instructions:**

OPTION 4: Assemble Mirror with 2-Drawer Hutch with Power Strip & 8 Drawer Chesser

DO NOT USE SUBSTITUTE PARTS.
PLEASE CONTACT YOUR RETAIL STORE OR WWW.ROOMSTOGO.COM WITH SERVICE OR PARTS
REPLACEMENT REQUEST

This product is manufactured by INRM for ROOMS TO GO KIDS™

Version 1 - Oct 6, 2023 PAGE 6 OF 8

Thank you for purchasing this quality product. Be sure to check all packing material carefully for small parts which may have come loose inside the carton during shipment. Identify and count all parts and compare with the parts list below. Read all instructions before assembling and keep these instructions for future reference.