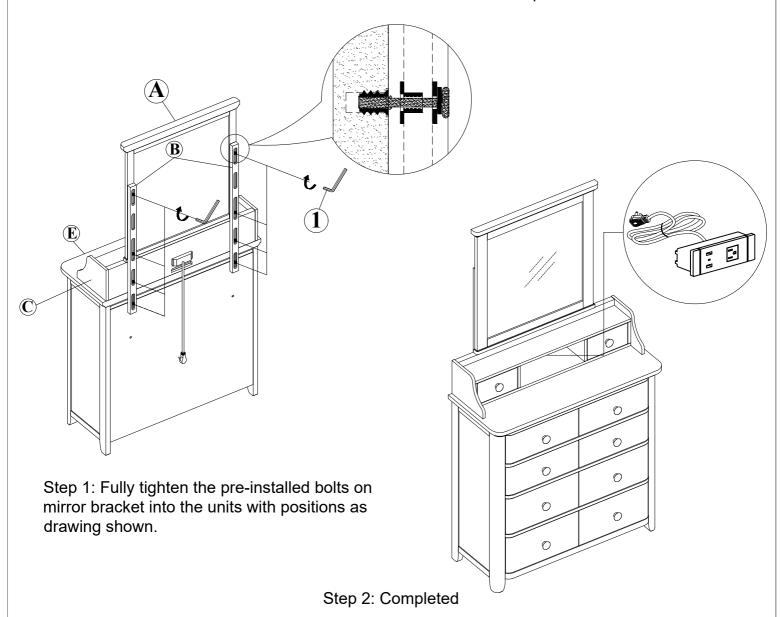

### **Assembly Instructions:**

OPTION 2: Assemble Mirror with 2-Drawer Hutch with Power Strip & 3 Drawer Desk

Step 1: Fully tighten the pre-installed bolts on mirror bracket into the units with positions as drawing shown.

Step 2: Completed

DO NOT USE SUBSTITUTE PARTS.
PLEASE CONTACT YOUR RETAIL STORE OR WWW.ROOMSTOGO.COM WITH SERVICE OR PARTS
REPLACEMENT REQUEST

This product is manufactured by INRM for ROOMS TO GO KIDS™

Version 1 - Oct 6, 2023 PAGE 4 OF 8