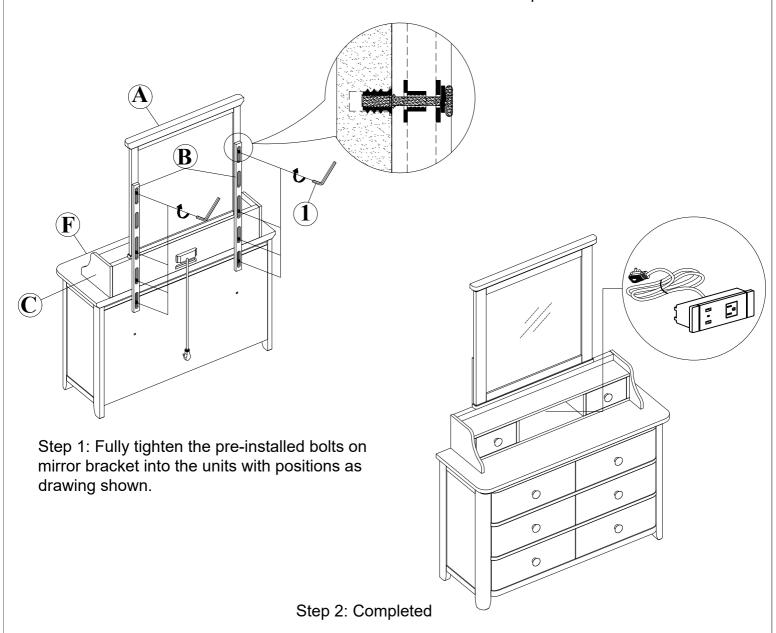

### **Assembly Instructions:**

OPTION 6: Assemble Mirror with 2-Drawer Hutch with Power Strip & 6 Drawer Dresser

DO NOT USE SUBSTITUTE PARTS.
PLEASE CONTACT YOUR RETAIL STORE OR WWW.ROOMSTOGO.COM WITH SERVICE OR PARTS
REPLACEMENT REQUEST

### **Assembly Instructions:**

OPTION 2: Assemble Mirror with 2-Drawer Hutch with Power Strip & 3 Drawer Desk

Step 1: Fully tighten the pre-installed bolts on mirror bracket into the units with positions as drawing shown.