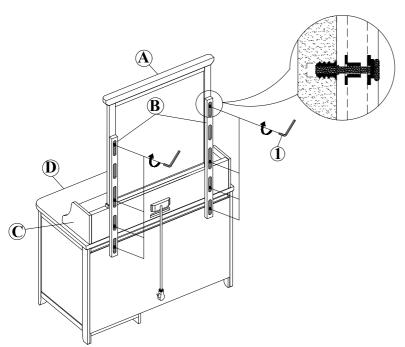

#### OPTION 3: Assemble Mirror with 8-Drawer Chesser

Step 2: Completed

DO NOT USE SUBSTITUTE PARTS.
PLEASE CONTACT YOUR RETAIL STORE OR WWW.ROOMSTOGO.COM WITH SERVICE OR PARTS
REPLACEMENT REQUEST

This product is manufactured by INRM for ROOMS TO GO KIDS™

Version 1 - Oct 6, 2023 PAGE 5 OF 8

Thank you for purchasing this quality product. Be sure to check all packing material carefully for small parts which may have come loose inside the carton during shipment. Identify and count all parts and compare with the parts list below. Read all instructions before assembling and keep these instructions for future reference.