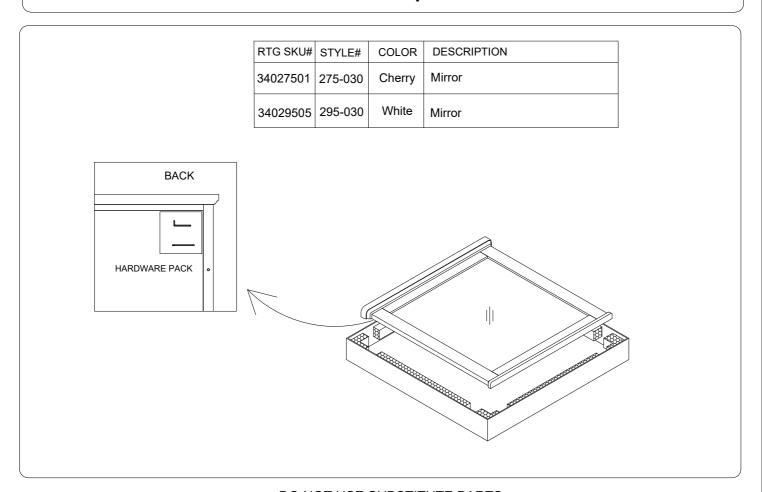

| RTG SKU# | STYLE#    | COLOR  | ITEM DESCRIPTION |
|----------|-----------|--------|------------------|
| 34027501 | 275 - 030 | Cherry | Mirror           |
| 34029505 | 295 - 030 | White  | Mirror           |

### **Hardware pack location**

DO NOT USE SUBSTITUTE PARTS.
PLEASE CONTACT YOUR RETAIL STORE OR WWW.ROOMSTOGO.COM WITH SERVICE OR PARTS
REPLACEMENT REQUEST

This product is manufactured by INRM for ROOMS TO GO KIDS™