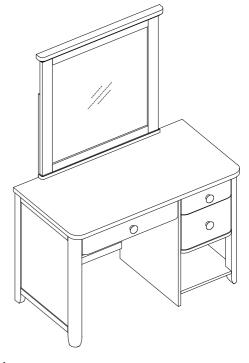

#### OPTION 1: Assemble Mirror with 3 Drawer Desk

Step 1: Unbolt a pre-installed bolt on mirror bracket and then install it again as drawing shown.

Step 2: Completed

DO NOT USE SUBSTITUTE PARTS.
PLEASE CONTACT YOUR RETAIL STORE OR WWW.ROOMSTOGO.COM WITH SERVICE OR PARTS
REPLACEMENT REQUEST