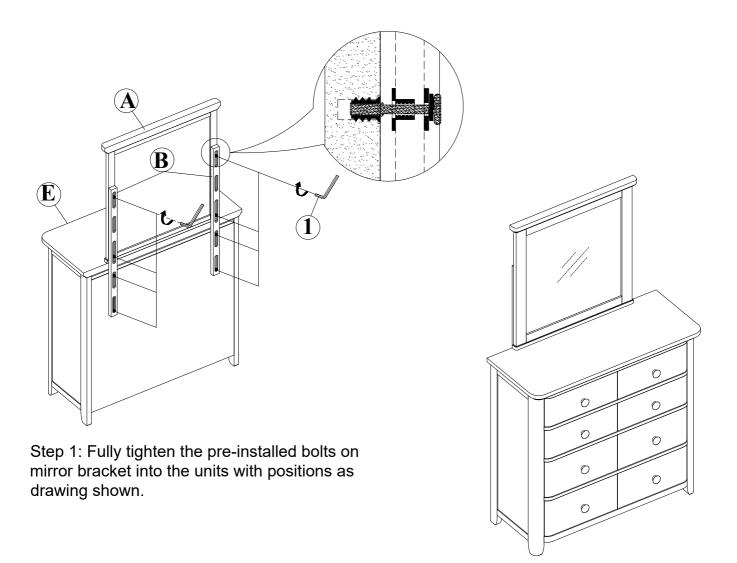

### **Assembly Instructions:**

OPTION 2: Assemble Mirror with 2-Drawer Hutch with Power Strip & 3 Drawer Desk

Step 1: Fully tighten the pre-installed bolts on mirror bracket into the units with positions as drawing shown.

Step 2: Completed

DO NOT USE SUBSTITUTE PARTS.
PLEASE CONTACT YOUR RETAIL STORE OR WWW.ROOMSTOGO.COM WITH SERVICE OR PARTS
REPLACEMENT REQUEST

This product is manufactured by INRM for ROOMS TO GO KIDS™

Version 1 - Oct 6, 2023 PAGE 4 OF 8