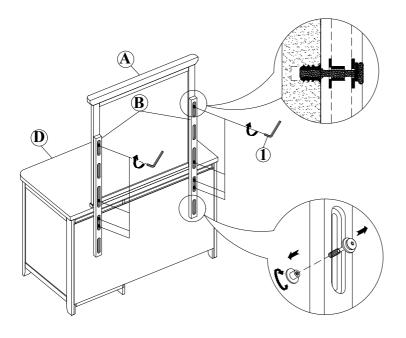

#### OPTION 1: Assemble Mirror with 3 Drawer Desk

Step 1: Unbolt a pre-installed bolt on mirror bracket and then install it again as drawing shown.

Step 2: Completed

DO NOT USE SUBSTITUTE PARTS.
PLEASE CONTACT YOUR RETAIL STORE OR WWW.ROOMSTOGO.COM WITH SERVICE OR PARTS
REPLACEMENT REQUEST