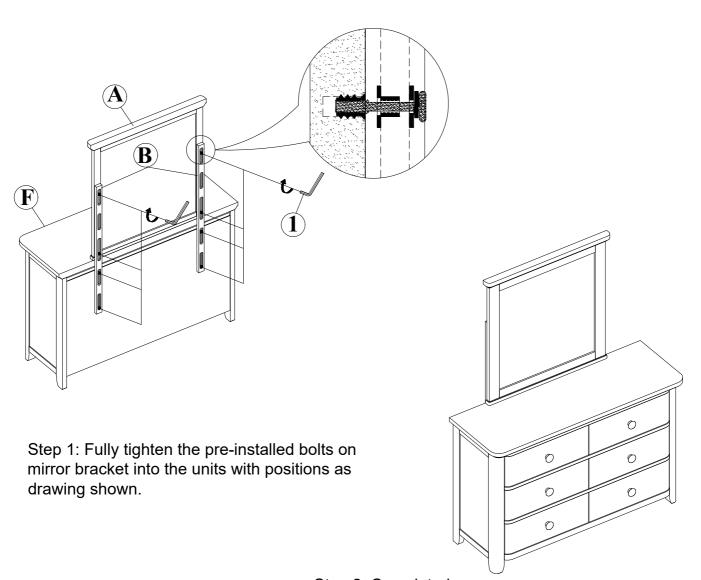

### **Assembly Instructions:**

#### OPTION 5: Assemble Mirror with 6 Drawer Dresser

Step 2: Completed

DO NOT USE SUBSTITUTE PARTS.
PLEASE CONTACT YOUR RETAIL STORE OR WWW.ROOMSTOGO.COM WITH SERVICE OR PARTS
REPLACEMENT REQUEST

This product is manufactured by INRM for ROOMS TO GO KIDS™