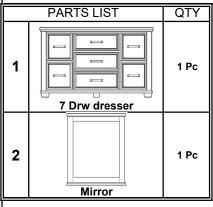

| 3403400P DRESSER/MIRROR JAVA |         |                  |  |  |
|------------------------------|---------|------------------|--|--|
| RTG SKU #                    | STYLE#  | ITEM DESCRIPTION |  |  |
| 34134003                     | 34C-207 | 7 DRW DRESSER    |  |  |
| 34034001                     | 34C-300 | MIRROR           |  |  |

| 3403401P DRESSER/MIRROR ASH GRAY |         |                  |  |
|----------------------------------|---------|------------------|--|
| RTG SKU#                         | STYLE#  | ITEM DESCRIPTION |  |
| 34134015                         | 34G-207 | 7 DRW DRESSER    |  |
| 34034013                         | 34G-300 | MIRROR           |  |