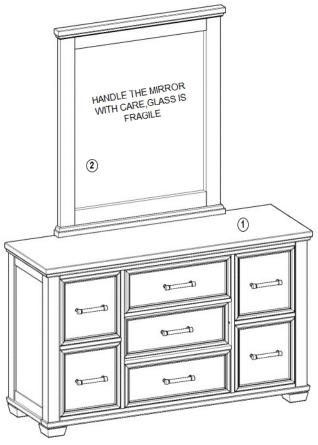

| 3403400P DRESSER/MIRROR JAVA |         |                  |  |  |
|------------------------------|---------|------------------|--|--|
| RTG SKU #                    | STYLE#  | ITEM DESCRIPTION |  |  |
| 34134003                     | 34C-207 | 7 DRW DRESSER    |  |  |
| 34034001                     | 34C-300 | MIRROR           |  |  |

| 3403401P DRESSER/MIRROR ASH GRAY |         |                  |  |
|----------------------------------|---------|------------------|--|
| RTG SKU#                         | STYLE#  | ITEM DESCRIPTION |  |
| 34134015                         | 34G-207 | 7 DRW DRESSER    |  |
| 34034013                         | 34G-300 | MIRROR           |  |