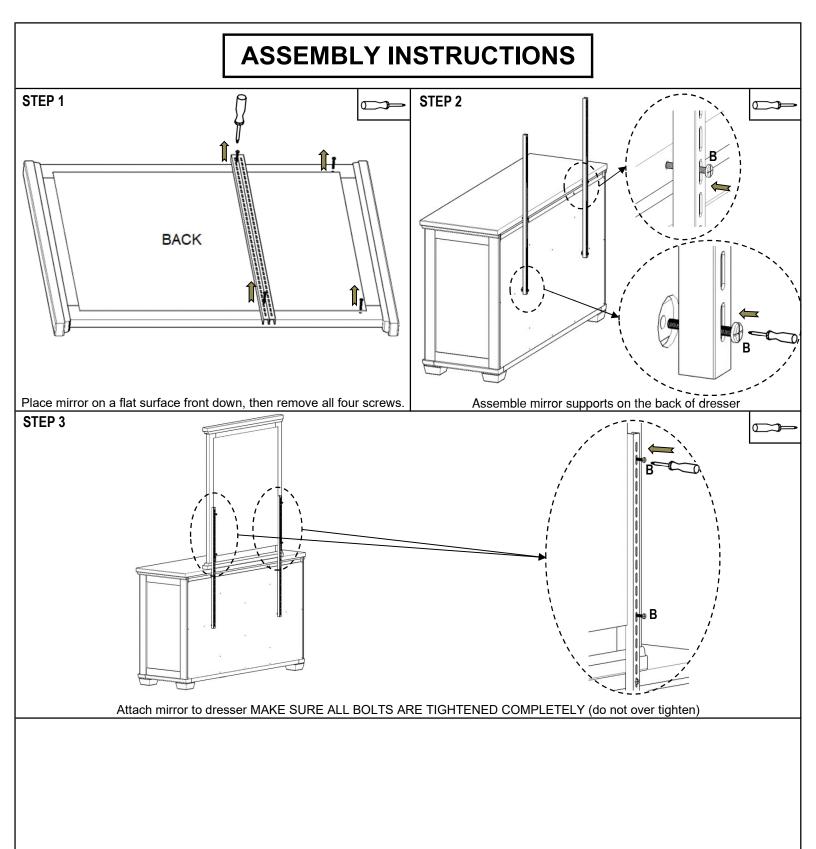

## TWO PEOPLE ARE NEEDED TO ASSEMBLE DO NOT TIGHTEN COMPLETELY UNTIL ALL PIECES ARE CONNECTED TOGETHER

В

8/25/2021

Page 1 of 2

8/25/2021