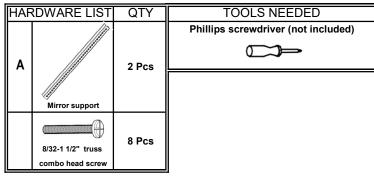

## TWO PEOPLE ARE NEEDED TO ASSEMBLE DO NOT TIGHTEN COMPLETELY UNTIL ALL PIECES ARE CONNECTED TOGETHER

В

8/25/2021

Page 1 of 2

8/25/2021