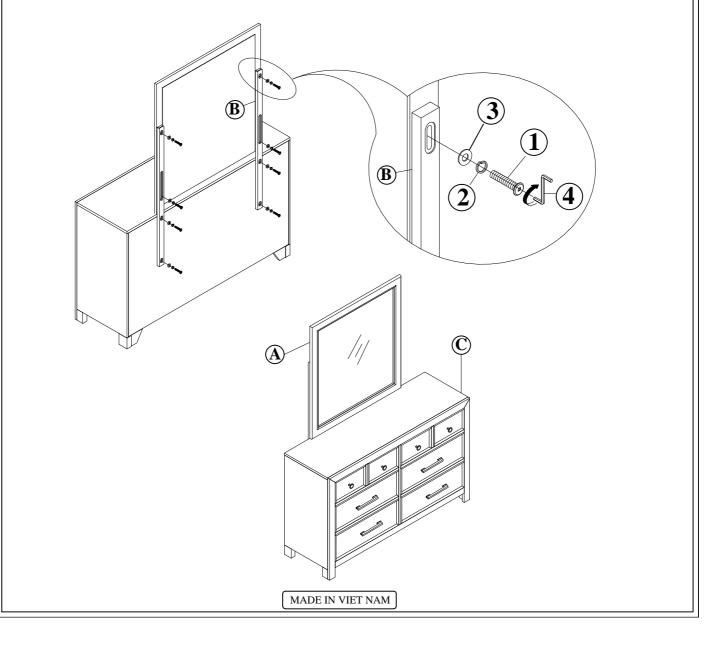

|     | PARTS LIST                            |                  |       |  |  |  |
|-----|---------------------------------------|------------------|-------|--|--|--|
| No. | Drawing                               | Description      | Qty.  |  |  |  |
| А   | 11                                    | Landscape Mirror | 1 PC  |  |  |  |
| в   | · · · · · · · · · · · · · · · · · · · | Mirror Support   | 2 PCS |  |  |  |
| С   |                                       | Dresser          | 1 PC  |  |  |  |

| No. | Drawing | Description | Size               | Qty.  |
|-----|---------|-------------|--------------------|-------|
| 1   | 0       | Bolt        | 1/4" x 30 x 1 1/4" | 8 PCS |
| 2   | 0       | Lock washer | 1/4"               | 8 PCS |
| 3   | 0       | Flat washer | 1/4" x 19mm        | 8 PCS |
| 4   |         | Allen Key Z | M4                 | 1 PC  |