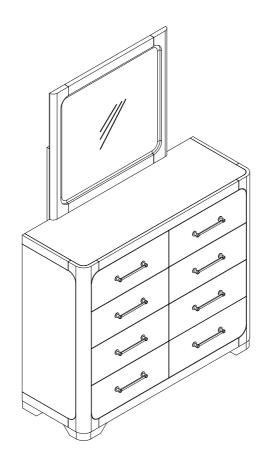

# SOUTHSIDE LOFT MIRROR

| CHESSER / MIRROR - EBONY |            |                  |       |      |
|--------------------------|------------|------------------|-------|------|
| RTG SKU#                 | STYLE#     | ITEM DESCRIPTION | IMAGE | Q'TY |
| 34156388                 | 5638-CHSSR | CHESSER          |       | 1PC  |
| 34056386                 | 5638-MR    | MIRROR           |       | 1SET |

| NO. | CHESSER PARTS LIST           |  | Q'TY |
|-----|------------------------------|--|------|
| A   | CHESSER<br>(sold separately) |  | 1PC  |

| NO. | MIRROR PARTS LIST |  | Q'TY |
|-----|-------------------|--|------|
| В   | MIRROR            |  | 1PC  |
| С   | MIRROR BRACKET    |  | 2PCS |