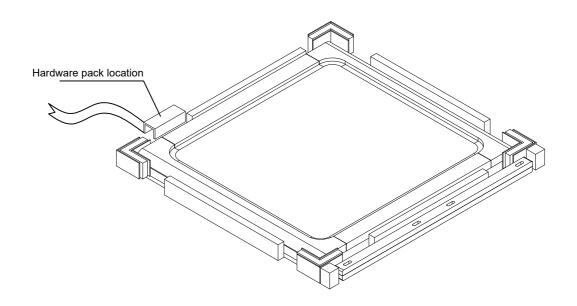

### **Hardware pack location**

| MIRROR - EBONY |         |                  |
|----------------|---------|------------------|
| RTG SKU#       | STYLE#  | ITEM DESCRIPTION |
| 34056386       | 5638-MR | MIRROR           |