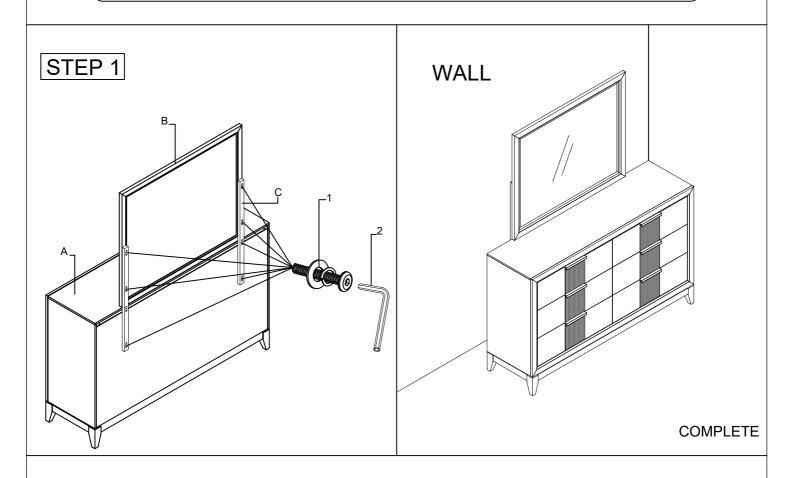

| NO. | DRESSER PARTS LIST           |  | Q'TY |
|-----|------------------------------|--|------|
| Α   | DRESSER<br>(sold separately) |  | 1PC  |

| NO. | MIRROR PARTS LIST |  | Q'TY |
|-----|-------------------|--|------|
| В   | MIRROR            |  | 1PC  |
| С   | MIRROR BRACKET    |  | 2PCS |

| HARDWARE LIST |                               |       |      |
|---------------|-------------------------------|-------|------|
| NO.           | ITEM DESCRIPTION              | IMAGE | Q'TY |
|               | Ø1/4"x 20 x 1-3/8" Allen Bolt |       | 8PCS |
| 1             | Ø1/4"x1.5mm Spring Washer     |       | 8PCS |
|               | Ø1/4"x Ø22x1.5mm Flat Washer  |       | 8PCS |
| 2             | Allen Wrench M4 x 74 x 30mm   |       | 1PC  |

### **Assembly Instructions:**

DO NOT USE SUBSTITUTE PARTS.
PLEASE CONTACT YOUR RETAIL STORE OR WWW.ROOMSTOGO.COM WITH SERVICE OR PARTS
REPLACEMENT REQUEST

This product is manufactured by NAJA for ROOMS TO GO | KIDS