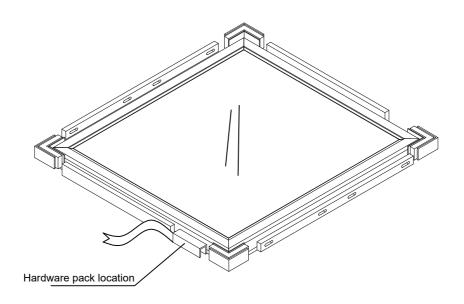

#### **Hardware pack location**

| MIRROR - LINEN |         |                  |
|----------------|---------|------------------|
| RTG SKU#       | STYLE#  | ITEM DESCRIPTION |
| 34059356       | 5935-1L | MIRROR           |