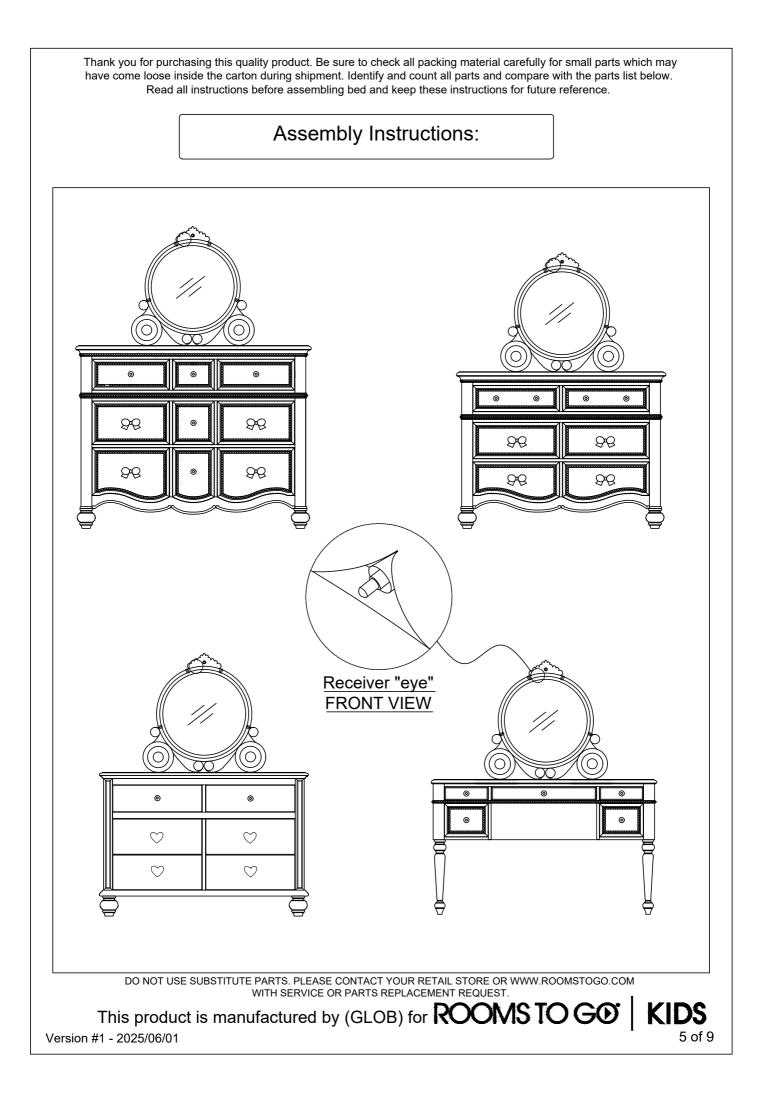

# 673 CARRIAGE MIRROR

| 4 OPTIONS TO ASSEMBLE CARRIAGE MIRROR                                                     |                       |                                                                                            |          |     |                                                                             |  |                     |  |  |  |
|-------------------------------------------------------------------------------------------|-----------------------|--------------------------------------------------------------------------------------------|----------|-----|-----------------------------------------------------------------------------|--|---------------------|--|--|--|
| 673-1 SKU#34167305673-2 SKU#342673079 DRAWER DRESSER<br>(Sold separately)6 DRAWER DRESSER |                       | 183Y-9A SKU#34101838673-7 SKU#3456736 DRAWER DRESSERDESK(Sold separately)(Sold separately) |          |     |                                                                             |  |                     |  |  |  |
|                                                                                           |                       |                                                                                            |          |     |                                                                             |  |                     |  |  |  |
|                                                                                           | MIRROR                | PART LIST                                                                                  |          |     | HARDWARE LIST                                                               |  |                     |  |  |  |
|                                                                                           | ITEM DESCRIPTION      | IMAGE                                                                                      | QTY      |     | ITEM DESCRIPTION IMAGE QTY                                                  |  |                     |  |  |  |
| A                                                                                         | MIRROR                |                                                                                            | 1 PC     | 1   | ALLEN KEY 4mmL                                                              |  | 1 PC                |  |  |  |
| в                                                                                         | SUPPORT BARS          |                                                                                            | 1 PC     | 67  | HARDWARE PACK LOCATION:<br>673-5 SKU#34067303 ROYAL GOLD<br>CARRIAGE MIRROR |  |                     |  |  |  |
| c                                                                                         | LIGHT STRIP<br>REMOTE |                                                                                            | 1 PC     |     |                                                                             |  |                     |  |  |  |
| Hardware pack<br>Location                                                                 |                       |                                                                                            |          |     |                                                                             |  |                     |  |  |  |
| Ve                                                                                        |                       | WITH SERVICE                                                                               | OR PARTS | REP | JR RETAIL STORE OR WWW.RO<br>ACEMENT REQUEST.<br>for <b>ROOMS TO</b>        |  | <b>DS</b><br>2 of 9 |  |  |  |