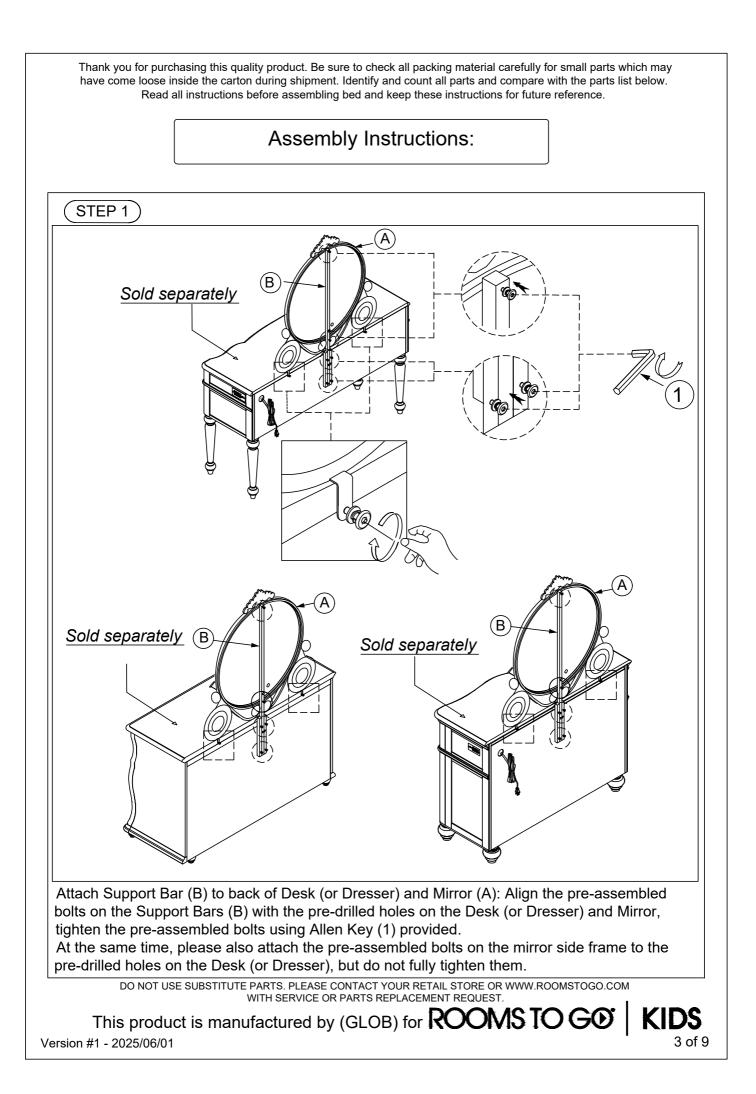

# 673 CARRIAGE MIRROR

| 4 OPTIONS TO ASSEMBLE CARRIAGE MIRROR                                                     |                       |                                                                                            |          |     |                                                                             |  |                     |  |  |  |
|-------------------------------------------------------------------------------------------|-----------------------|--------------------------------------------------------------------------------------------|----------|-----|-----------------------------------------------------------------------------|--|---------------------|--|--|--|
| 673-1 SKU#34167305673-2 SKU#342673079 DRAWER DRESSER<br>(Sold separately)6 DRAWER DRESSER |                       | 183Y-9A SKU#34101838673-7 SKU#3456736 DRAWER DRESSERDESK(Sold separately)(Sold separately) |          |     |                                                                             |  |                     |  |  |  |
|                                                                                           |                       |                                                                                            |          |     |                                                                             |  |                     |  |  |  |
|                                                                                           | MIRROR                | PART LIST                                                                                  |          |     | HARDWARE LIST                                                               |  |                     |  |  |  |
|                                                                                           | ITEM DESCRIPTION      | IMAGE                                                                                      | QTY      |     | ITEM DESCRIPTION IMAGE QTY                                                  |  |                     |  |  |  |
| A                                                                                         | MIRROR                |                                                                                            | 1 PC     | 1   | ALLEN KEY 4mmL                                                              |  | 1 PC                |  |  |  |
| в                                                                                         | SUPPORT BARS          |                                                                                            | 1 PC     | 67  | HARDWARE PACK LOCATION:<br>673-5 SKU#34067303 ROYAL GOLD<br>CARRIAGE MIRROR |  |                     |  |  |  |
| c                                                                                         | LIGHT STRIP<br>REMOTE |                                                                                            | 1 PC     |     |                                                                             |  |                     |  |  |  |
| Hardware pack<br>Location                                                                 |                       |                                                                                            |          |     |                                                                             |  |                     |  |  |  |
| Ve                                                                                        |                       | WITH SERVICE                                                                               | OR PARTS | REP | JR RETAIL STORE OR WWW.RO<br>ACEMENT REQUEST.<br>for <b>ROOMS TO</b>        |  | <b>DS</b><br>2 of 9 |  |  |  |