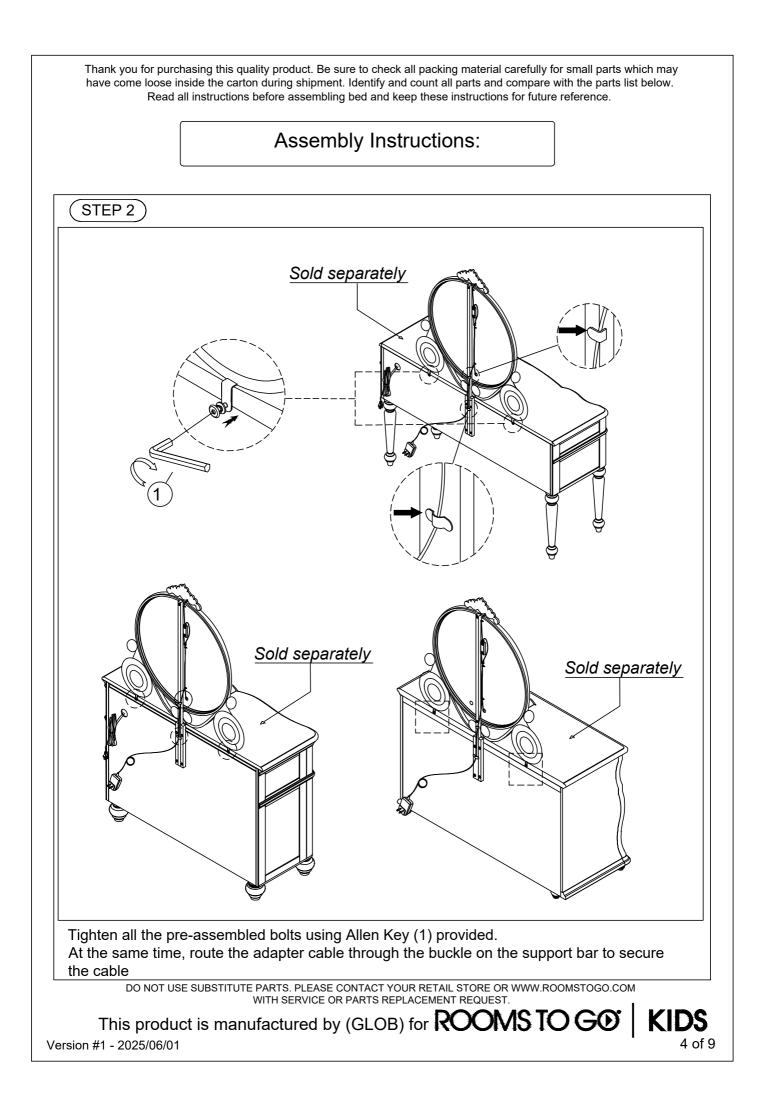

# 673 CARRIAGE MIRROR

| 4 OPTIONS TO ASSEMBLE CARRIAGE MIRROR                                                     |                       |                                                                                            |          |     |                                                                             |  |                     |  |  |  |
|-------------------------------------------------------------------------------------------|-----------------------|--------------------------------------------------------------------------------------------|----------|-----|-----------------------------------------------------------------------------|--|---------------------|--|--|--|
| 673-1 SKU#34167305673-2 SKU#342673079 DRAWER DRESSER<br>(Sold separately)6 DRAWER DRESSER |                       | 183Y-9A SKU#34101838673-7 SKU#3456736 DRAWER DRESSERDESK(Sold separately)(Sold separately) |          |     |                                                                             |  |                     |  |  |  |
|                                                                                           |                       |                                                                                            |          |     |                                                                             |  |                     |  |  |  |
|                                                                                           | MIRROR                | PART LIST                                                                                  |          |     | HARDWARE LIST                                                               |  |                     |  |  |  |
|                                                                                           | ITEM DESCRIPTION      | IMAGE                                                                                      | QTY      |     | ITEM DESCRIPTION IMAGE QTY                                                  |  |                     |  |  |  |
| A                                                                                         | MIRROR                |                                                                                            | 1 PC     | 1   | ALLEN KEY 4mmL                                                              |  | 1 PC                |  |  |  |
| в                                                                                         | SUPPORT BARS          |                                                                                            | 1 PC     | 67  | HARDWARE PACK LOCATION:<br>673-5 SKU#34067303 ROYAL GOLD<br>CARRIAGE MIRROR |  |                     |  |  |  |
| c                                                                                         | LIGHT STRIP<br>REMOTE |                                                                                            | 1 PC     |     |                                                                             |  |                     |  |  |  |
| Hardware pack<br>Location                                                                 |                       |                                                                                            |          |     |                                                                             |  |                     |  |  |  |
| Ve                                                                                        |                       | WITH SERVICE                                                                               | OR PARTS | REP | JR RETAIL STORE OR WWW.RO<br>ACEMENT REQUEST.<br>for <b>ROOMS TO</b>        |  | <b>DS</b><br>2 of 9 |  |  |  |