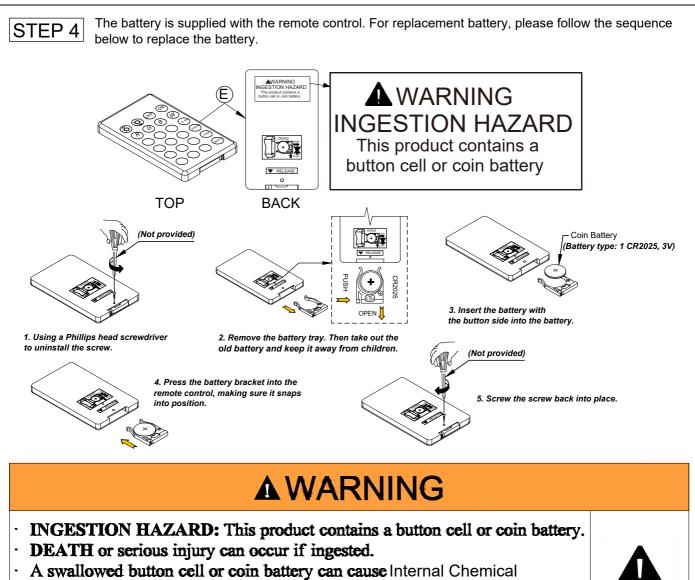

Thank you for purchasing this quality product. Be sure to check all packing material carefully for small parts which may have come loose inside the carton during shipment. Identify and count all parts and compare with the parts list below. Read all instructions before assembling bed and keep these instructions for future reference. Instructions for LED Lighting Functionality STEP 2 STEP 1 Here LED CONTROL Insert the DC Plug end of the Power Source Cable into the RGB controller (show above) found mounted on the Insert Power Source Hub (wall plug) back of the furniture. into electrical outlet. STEP 3 Use the LED Remote Control to operate lighting functions. To operate Remote Control, \* FIRST, pull plastic tab from battery compartment to activate remote (see below at base of remote). \*\*SECOND, aim the infrared beam at the receiver "eye" on the upper frame of the mirror. Button operations shown below on the Remote Control provide a selection of functions that can be chosen at your preference. LED Remote Control \*\* Infrared beam aim at receiver "eye" on the upper frame of the mirror Brighteness/Speed -OFF Brighteness/Speed + ON G - Green light B - Blue light R - Red light W - White light Static colors Flash\*3 colors Strobe\*7 colors Fade\*3 colors Smooth\*7 colors

## HOW TO REPLACE A NEW COIN BATTERY

- Burns in as little as 2 hours.
- · KEEP new and used batteries OUT OF REACH of CHILDREN
- Seek immediate medical attention if a battery is suspected to be swallowed or inserted inside any part of the body.

```
Battery type: 1 CR2025, 3V
```

# **Notice**

- Remove and immediately recycle or dispose of used batteries according to local regulations and keep away from children. Do NOT dispose of batteries in household trash or incinerate.
- Even used batteries may cause severe injury or death.
- Call a local poison control center for treatment information.
- Battery type: 1 CR2025, 3V
- Non-rechargeable batteries are not to be recharged.
- Do not force discharge, recharge, disassemble, heat above 60°C or incinerate. Doing so may result in injury due to venting, leakage or explosion resulting in chemical burns.
- Ensure the batteries are installed correctly according to polarity (+ and -).

### STEP 3.

Brightenss/Speed-

Brightenss/Speed+

G-Green light

R-Red light

Use the LED Remote Control to operate lighting functions.

To operate Remote Control,\* FIRST pull plastic tab from battery compartment to activate remote ( see below at base of remote).

\*\* SECOND, aim the infrared beam at the receiver "eye" on the upper frame of the mirror.

Button operations shown below on the Remote Control provide a selection of functions that can be chosen at your preference.