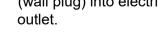

## STEP 1.

Insert the DC Plug end of the Power Source Cable into the RGB controller (show above) found mounted on the back of the furniture.

LED lighting (Blue)

STEP 2.

**Insert Power Source Hub** (wall plug) into electrical

|               |                           | Flash        |
|---------------|---------------------------|--------------|
| Static colors |                           | Strobe       |
|               |                           | Fade*        |
| 1             |                           | Smoot        |
|               |                           | Flas<br>effe |
| 2             | R                         |              |
| *Pull p       | plastic tab to activate r | emote        |
|               |                           |              |
|               |                           |              |