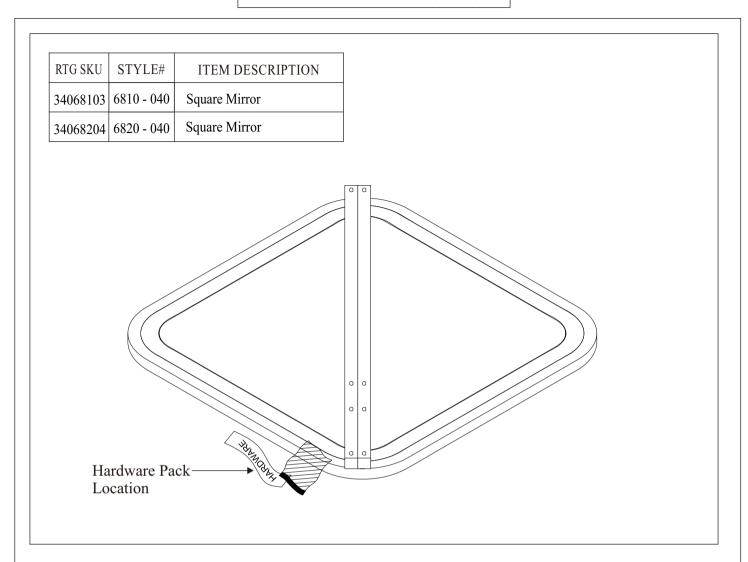

## SAN SIMEON DRESSER & SQUARE MIRROR

| 6810 RECLAIMED WHITE |            |                  |
|----------------------|------------|------------------|
| RTG SKU              | STYLE#     | ITEM DESCRIPTION |
| 34068103             | 6810 - 040 | Square Mirror    |
| 34168105             | 6810 - 260 | Dresser          |

| 6820 RECLAIMED BLUE |            |                  |  |
|---------------------|------------|------------------|--|
| RTG SKU             | STYLE#     | ITEM DESCRIPTION |  |
| 34068204            | 6820 - 040 | Square Mirror    |  |
| 34168206            | 6820 - 260 | Dresser          |  |

## HARDWARE PACK LOCATION

DO NOT USE SUBTITUTE PARTS. PLEASE CONTACT YOUR RETAIL STORE OR WWW.ROOMSTOGO.COM WITH SERVICE OR PARTS REPLACEMENT REQUEST

Thank you for purchasing this quality product. Be sure to check all packing material carefully for small parts which may have come loose inside the carton during shipment. Identify and count all parts and compare with the parts list below. Read all instructions before assembling and keep these instructions for future reference.