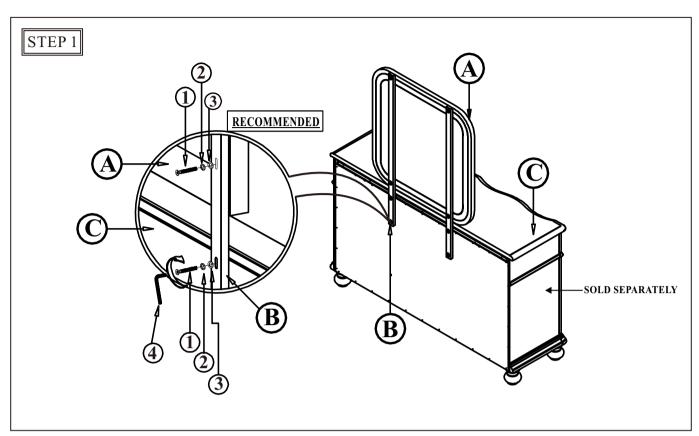

| SQUARE MIRROR PART LIST |  |                | QTY   |
|-------------------------|--|----------------|-------|
| A                       |  | Square Mirror  | 1 Pc  |
| В                       |  | Mirror Bracket | 2 Pcs |

| 7 | CODE | HARDWARE LIST              |   | QTY   |
|---|------|----------------------------|---|-------|
| ; | 1    | Bolt M6 x 1 x 50 mm        | 0 | 8 Pcs |
|   | 2    | Lock Washer M6 x 11 x 2 mm | Ø | 8 Pcs |
|   | 3    | Flat Washer M6 x 16 x 1 mm | 0 | 8 Pcs |
| S | 4    | Allen Key 4 x 60 mm        |   | 1 Pc  |

| DRESSER PART LIST |  |                              | QTY  |
|-------------------|--|------------------------------|------|
| С                 |  | Dresser<br>(sold separately) | 1 Pc |

DO NOT USE SUBTITUTE PARTS. PLEASE CONTACT YOUR RETAIL STORE OR WWW.ROOMSTOGO.COM WITH SERVICE OR PARTS REPLACEMENT REQUEST

## **ASSEMBLY INSTRUCTIONS**

Attach Mirror Bracket (B) to Dresser (C) and Square Mirror (A) using Allen Key 4 x 60 mm (4), Lock Washer M6 x 11 x 2 mm (2), Flat Washer M6 x 16 x 1 mm (3), and Bolt M6 x 1 x 50 mm (1).