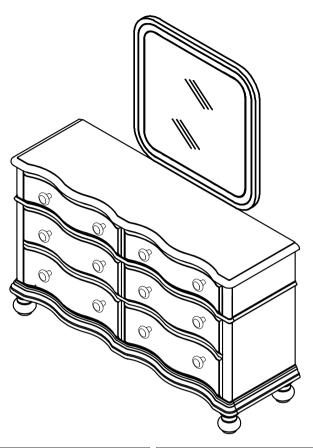

## SAN SIMEON DRESSER & SQUARE MIRROR

| 6810 RECLAIMED WHITE |            |                  |
|----------------------|------------|------------------|
| RTG SKU              | STYLE#     | ITEM DESCRIPTION |
| 34068103             | 6810 - 040 | Square Mirror    |
| 34168105             | 6810 - 260 | Dresser          |

| 6820 RECLAIMED BLUE |            |                  |  |
|---------------------|------------|------------------|--|
| RTG SKU             | STYLE#     | ITEM DESCRIPTION |  |
| 34068204            | 6820 - 040 | Square Mirror    |  |
| 34168206            | 6820 - 260 | Dresser          |  |