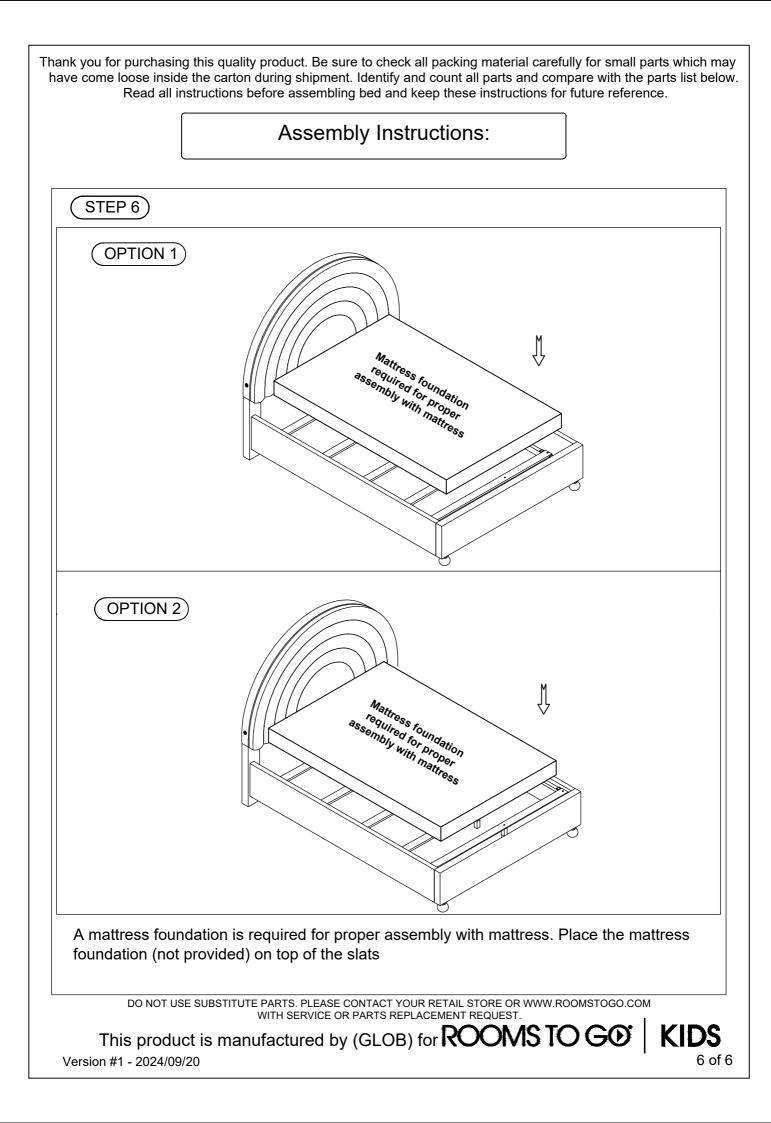

## RAINBOW JOY FULL UPHOLSTERED BED

|   | HARDWARE LIST                         |       |        |  |  |  |  |
|---|---------------------------------------|-------|--------|--|--|--|--|
|   | ITEM DESCRIPTION                      | IMAGE | QTY    |  |  |  |  |
| 1 | ALLEN KEY 4mm                         |       | 1 PCS  |  |  |  |  |
| 2 | SCREW M4 x 1 3/16"                    | ¢     | 10 PCS |  |  |  |  |
| 3 | PHILIPS SCREWDRIVER<br>(NOT PROVIDED) |       | 1 PCS  |  |  |  |  |