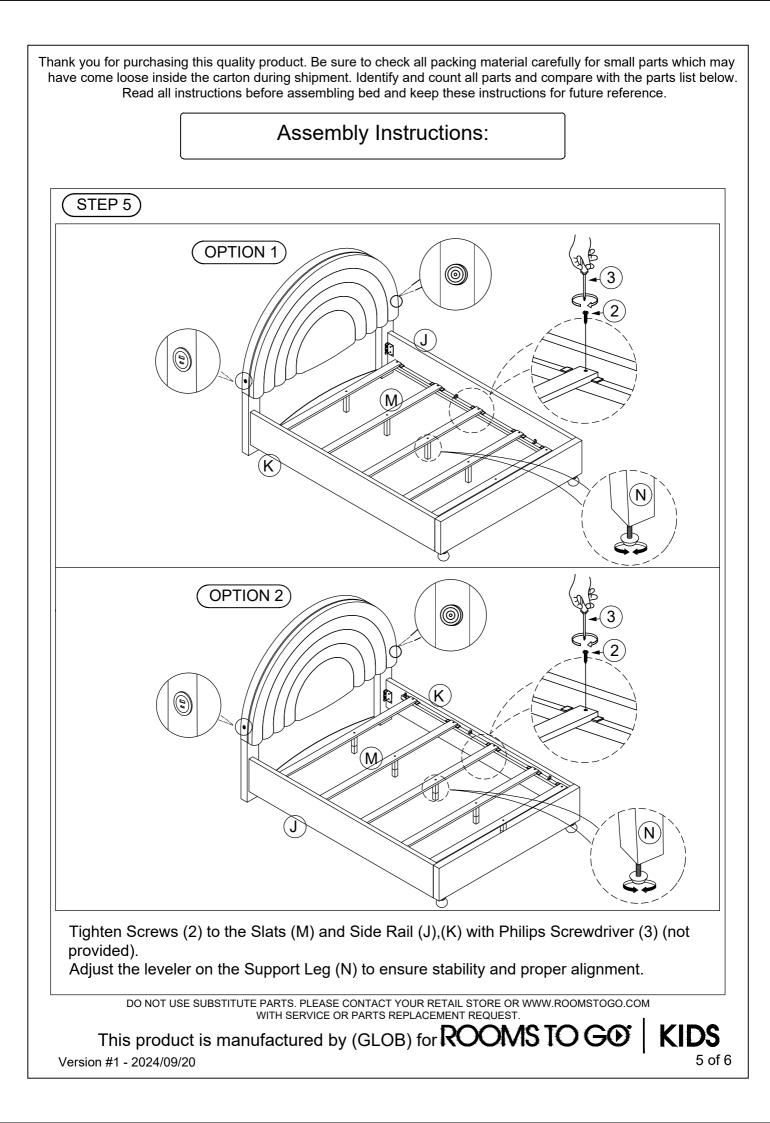

## RAINBOW JOY FULL UPHOLSTERED BED

|   | HARDWARE LIST                         |       |        |  |  |  |  |
|---|---------------------------------------|-------|--------|--|--|--|--|
|   | ITEM DESCRIPTION                      | IMAGE | QTY    |  |  |  |  |
| 1 | ALLEN KEY 4mm                         |       | 1 PCS  |  |  |  |  |
| 2 | SCREW M4 x 1 3/16"                    | ¢     | 10 PCS |  |  |  |  |
| 3 | PHILIPS SCREWDRIVER<br>(NOT PROVIDED) |       | 1 PCS  |  |  |  |  |