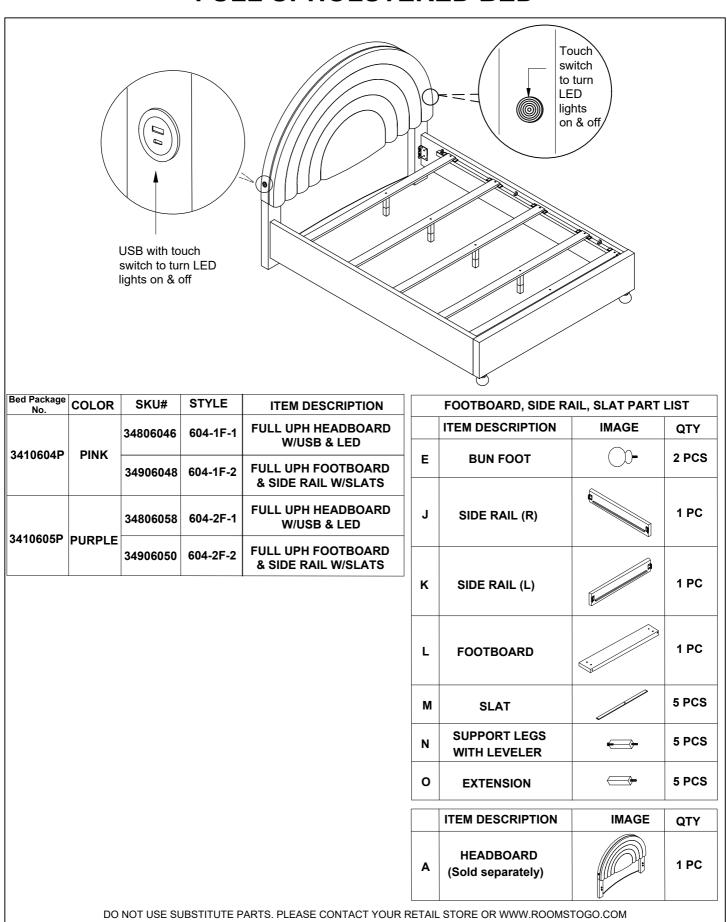

## **RAINBOW JOY** FULL UPHOLSTERED BED

WITH SERVICE OR PARTS REPLACEMENT REQUEST.

1 of 6

This product is manufactured by (GLOB) for **ROOMS TO GO KIDS** 

Version #1 - 2024/09/20

## RAINBOW JOY FULL UPHOLSTERED BED

|   | HARDWARE LIST                         |       |        |  |  |  |  |
|---|---------------------------------------|-------|--------|--|--|--|--|
|   | ITEM DESCRIPTION                      | IMAGE | QTY    |  |  |  |  |
| 1 | ALLEN KEY 4mm                         |       | 1 PCS  |  |  |  |  |
| 2 | SCREW M4 x 1 3/16"                    | ¢     | 10 PCS |  |  |  |  |
| 3 | PHILIPS SCREWDRIVER<br>(NOT PROVIDED) |       | 1 PCS  |  |  |  |  |