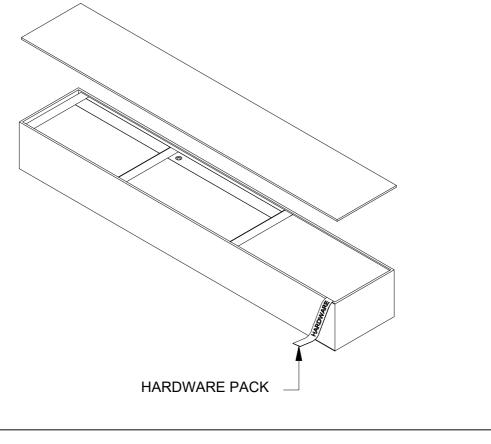

## HARDWARE PACK LOCATION

| Bed Package No. | SKU#     | STYLE    | ITEM DESCRIPTION                          | COLOR  |
|-----------------|----------|----------|-------------------------------------------|--------|
| 3410604P        | 34906048 | 604-1F-2 | FULL UPH FOOTBOARD<br>& SIDE RAIL W/SLATS | PINK   |
| 3410605P        | 34906050 | 604-2F-2 | FULL UPH FOOTBOARD<br>& SIDE RAIL W/SLATS | PURPLE |