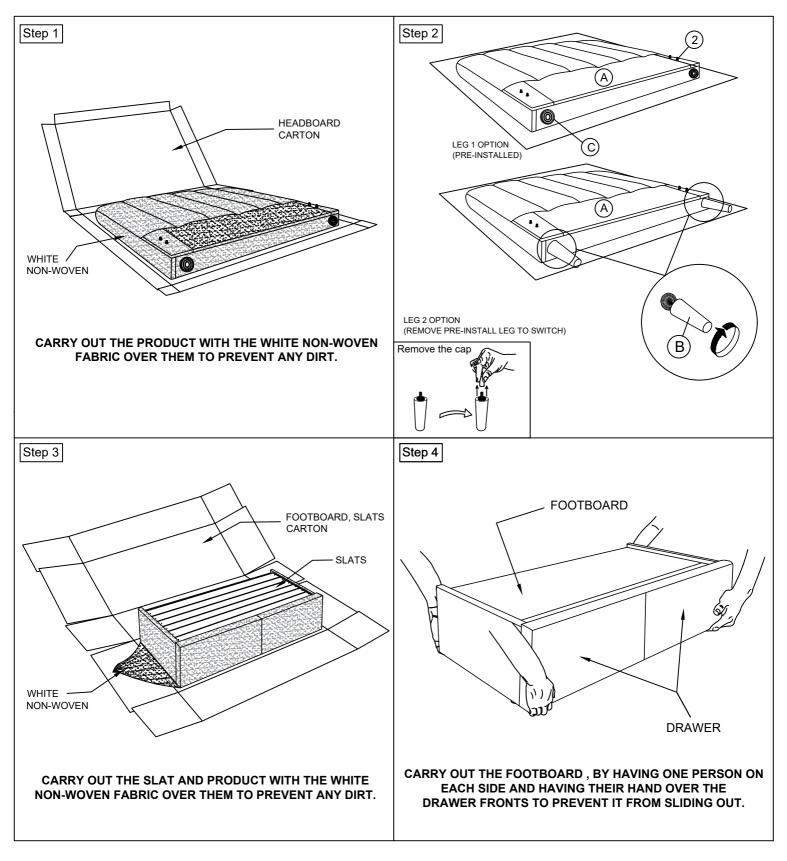

| 34723115    | 2310T-L3              | 34723127 | 2310T-W3 |  |
|                            | FL                             | ILL FOOTBOARD, 2 SETS OF LEGS, 2 SETS<br>OF SUPPORT LEGS & SLAT ROLL |              |                                                                                             | 107 2                      | 310F-P3                                                                               | 34923119    | 2310F-L3              | 34923121 | 2310F-W3 |  |

#### " FABRIC CLEANING CODE - W - SPOT CLEAN YOUR BED WITH A WATER BASED CLEANER AND CLEAN CLOTH "

DO NOT USE SUBSTITUTE PARTS. PLEASE CONTACT YOUR RETAIL STORE OR WWW.ROOMSTOGO.COM WITH SERVICE OR PARTS REPLACEMENT REQUEST.

# This product is manufactured by (IFSB) for **ROOMS TO GO KIDS**



" FABRIC CLEANING CODE - W - SPOT CLEAN YOUR BED WITH A WATER BASED CLEANER AND CLEAN CLOTH "

DO NOT USE SUBSTITUTE PARTS. PLEASE CONTACT YOUR RETAIL STORE OR WWW.ROOMSTOGO.COM WITH SERVICE OR PARTS REPLACEMENT REQUEST.

### This product is manufactured by (IFSB) for **ROOMS TO GO KIDS**

### Assembly Instructions:



#### " FABRIC CLEANING CODE - W - SPOT CLEAN YOUR BED WITH A WATER BASED CLEANER AND CLEAN CLOTH "

DO NOT USE SUBSTITUTE PARTS. PLEASE CONTACT YOUR RETAIL STORE OR WWW.ROOMSTOGO.COM WITH SERVICE OR PARTS REPLACEMENT REQUEST.

## This product is manufactured by (IFSB) for **ROOMS TO GO KIDS**