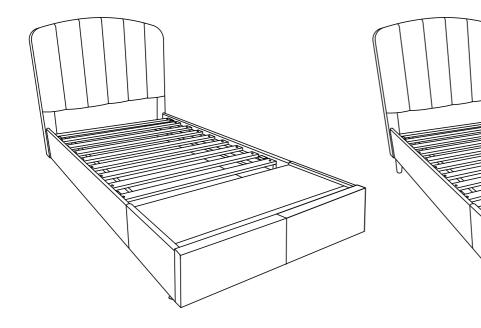

# **GWYNETH** TWIN/ FULL BED

| BED<br>SIZE | RTG PACKAGE NO.<br>Twin/Full Bed (BUBBLE GUM) |          | RTG PACKAGE NO.<br>Twin/Full Bed (LAVENDER) |          | RTG PACH<br>Twin/Full B | (AGE NO.<br>ed (WHITE) |                                                                       |  |
|-------------|-----------------------------------------------|----------|---------------------------------------------|----------|-------------------------|------------------------|-----------------------------------------------------------------------|--|
|             | BUBBLE GUM                                    |          | LAVENDER                                    |          | WF                      | IITE                   | ITEM DESCRIPTION                                                      |  |
|             | RTG SKU#                                      | STYLE#   | RTG SKU#                                    | STYLE#   | RTG SKU#                | STYLE#                 |                                                                       |  |
| TWIN<br>BED | 34623101                                      | 2310T-P1 | 34623113                                    | 2310T-L1 | 34623125                | 2310T-W1               | TWIN HEADBOARD & 2 SETS OF LEGS                                       |  |
|             | 35023100                                      | 2310-P2  | 35023112                                    | 2310-L2  | 35023124                | 2310-W2                | TWIN SIDE RAILS                                                       |  |
|             | 34723103                                      | 2310T-P3 | 34723115                                    | 2310T-L3 | 34723127                | 2310T-W3               | TWIN FOOTBOARD, 2 SETS OF LEGS, 2 SETS<br>OF SUPPORT LEGS & SLAT ROLL |  |
| FULL<br>BED | 34823105                                      | 2310F-P1 | 34823117                                    | 2310F-L1 | 34823129                | 2310F-W1               | FULL HEADBOARD & 2 SETS OF LEG                                        |  |
|             | 35023100                                      | 2310-P2  | 35023112                                    | 2310-L2  | 35023124                | 2310-W2                | FULL SIDE RAILS                                                       |  |
|             | 34923107                                      | 2310F-P3 | 34923119                                    | 2310F-L3 | 34923121                | 2310F-W3               | FULL FOOTBOARD, 2 SETS OF LEGS, 2 SETS<br>OF SUPPORT LEGS & SLAT ROLL |  |