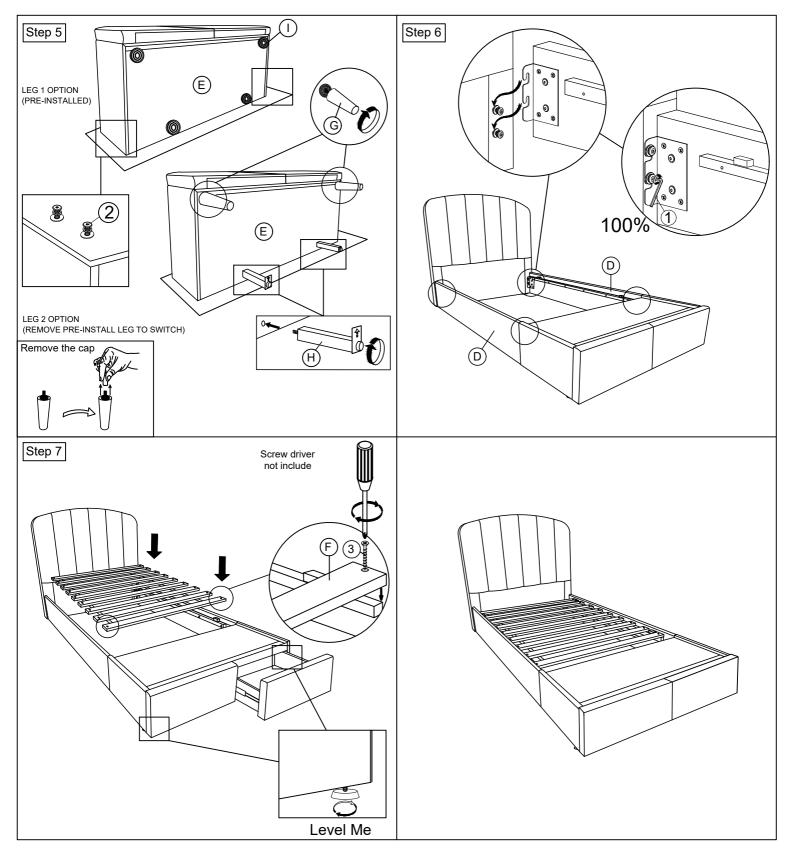

| 107 2                      | 310F-P3                                                                               | 34923119    | 2310F-L3              | 34923121 | 2310F-W3 |  |

#### " FABRIC CLEANING CODE - W - SPOT CLEAN YOUR BED WITH A WATER BASED CLEANER AND CLEAN CLOTH "

DO NOT USE SUBSTITUTE PARTS. PLEASE CONTACT YOUR RETAIL STORE OR WWW.ROOMSTOGO.COM WITH SERVICE OR PARTS REPLACEMENT REQUEST.

# This product is manufactured by (IFSB) for **ROOMS TO GO KIDS**



" FABRIC CLEANING CODE - W - SPOT CLEAN YOUR BED WITH A WATER BASED CLEANER AND CLEAN CLOTH "

DO NOT USE SUBSTITUTE PARTS. PLEASE CONTACT YOUR RETAIL STORE OR WWW.ROOMSTOGO.COM WITH SERVICE OR PARTS REPLACEMENT REQUEST.

### This product is manufactured by (IFSB) for **ROOMS TO GO KIDS**

### Assembly Instructions:



#### " FABRIC CLEANING CODE - W - SPOT CLEAN YOUR BED WITH A WATER BASED CLEANER AND CLEAN CLOTH "

DO NOT USE SUBSTITUTE PARTS. PLEASE CONTACT YOUR RETAIL STORE OR WWW.ROOMSTOGO.COM WITH SERVICE OR PARTS REPLACEMENT REQUEST.

## This product is manufactured by (IFSB) for **ROOMS TO GO KIDS**