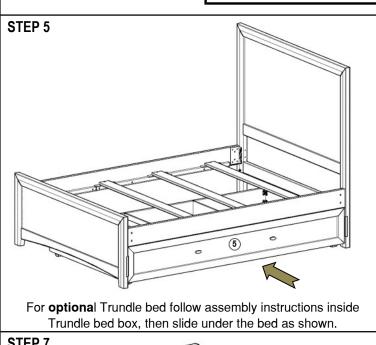

3/19/2021 Page 5 of 19

Remove bolts from top setting then install in the lower setting, do not tighten, allow 1/4" space between post and bolt head, repeat for all posts.

STEP 9

Install slats, one on each space between the small blocks, then fasten with 1 1/4" screws.