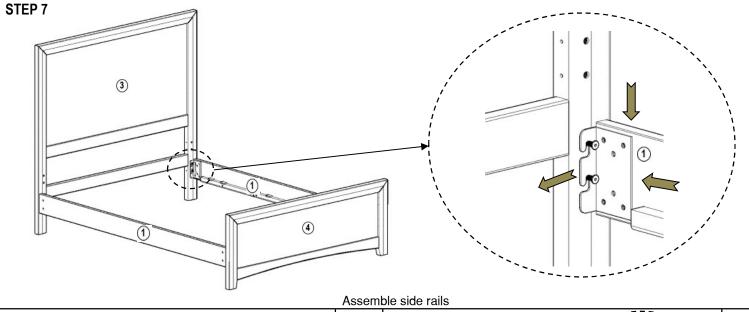

3/19/2021 Page 5 of 19

Remove bolts from top setting then install in the lower setting, do not tighten, allow 1/4" space between post and bolt head, repeat for all posts.

STEP 9

Install slats, one on each space between the small blocks, then fasten with 1 1/4" screws.