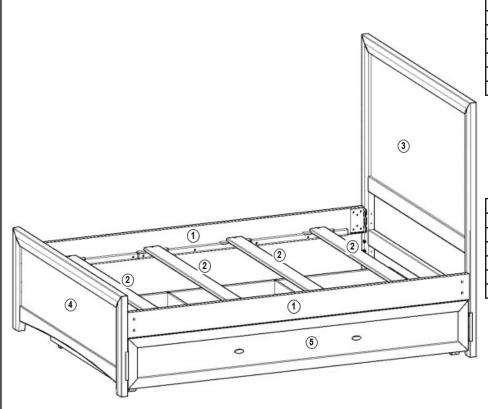

## WARNING:

THE BED SLATS WILL NOT SUPPORT A MATTRESS ALONE, THIS BED REQUIRES A BOX SPRING OR BUNKIE BOARD. SOLD SEPARATELY

|                |            |            |   |                        |      |     | L             |       |                                     |
|----------------|------------|------------|---|------------------------|------|-----|---------------|-------|-------------------------------------|
| PARTS LIST QTY |            | PARTS LIST |   | QTY HARDWARE LIST      |      | QTY | TOOLS NEEDED  |       |                                     |
| 1              |            | 2 Pcs      | 3 |                        | 1 Pc | А   | 1 1/4" Screws | 8 Pcs | Phillips screwdriver (not included) |
| 2              | Side rails | 4 Pcs      |   | Full panel headboard   |      | В   | Allen wrench  | 1 Pc  | Allen wrench (included)             |
|                | Full slats | 11.60      | 4 | Full footboard         | 1 Pc |     |               |       |                                     |
|                |            |            | 5 | Trundle bed (Optional) | 1 Pc |     |               |       |                                     |
|                |            |            |   | ,                      | •    | 싄   |               |       |                                     |