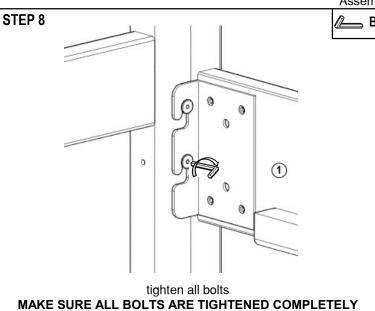

3/19/2021 Page 5 of 19

Remove bolts from top setting then install in the lower setting, do not tighten, allow 1/4" space between post and bolt head, repeat for all posts.

STEP 9

Install slats, one on each space between the small blocks, then fasten with 1 1/4" screws.