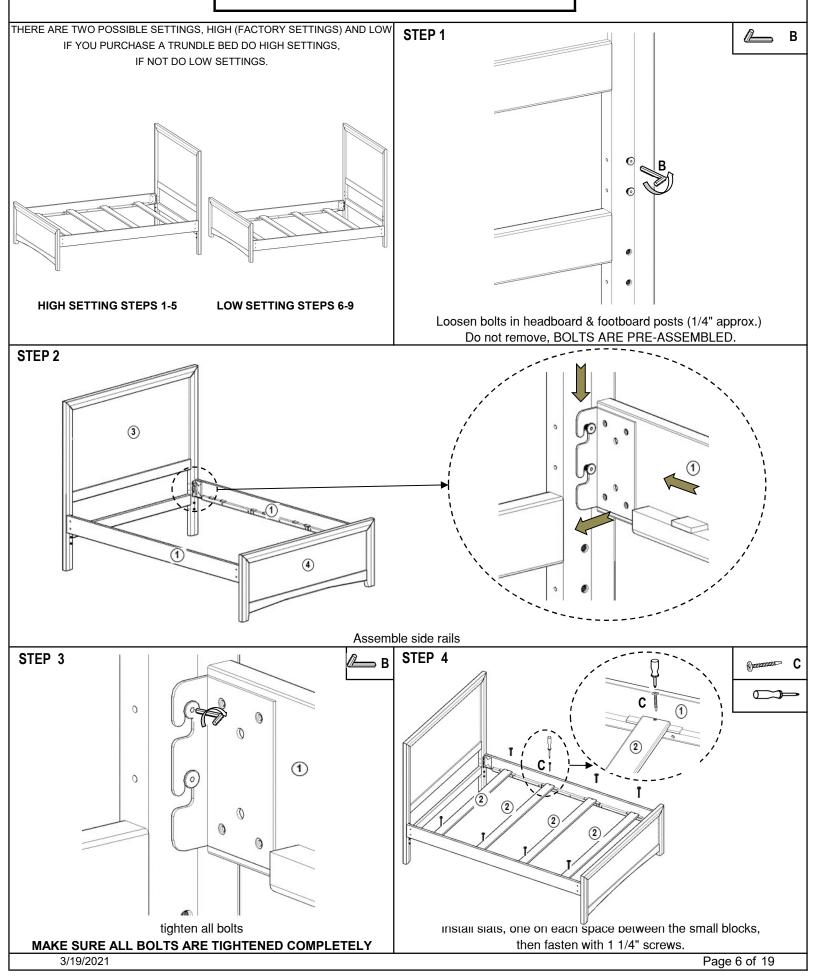

3/19/2021 Page 5 of 19

Remove bolts from top setting then install in the lower setting, do not tighten, allow 1/4" space between post and bolt head, repeat for all posts.

STEP 9

Install slats, one on each space between the small blocks, then fasten with 1 1/4" screws.