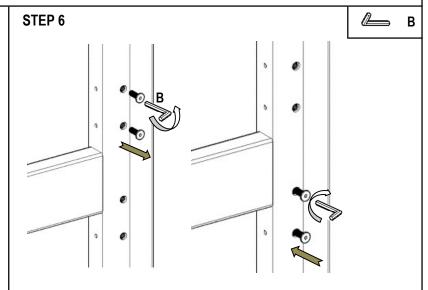

3/19/2021 Page 5 of 19

Remove bolts from top setting then install in the lower setting, do not tighten, allow 1/4" space between post and bolt head, repeat for all posts.

STEP 9

Install slats, one on each space between the small blocks, then fasten with 1 1/4" screws.