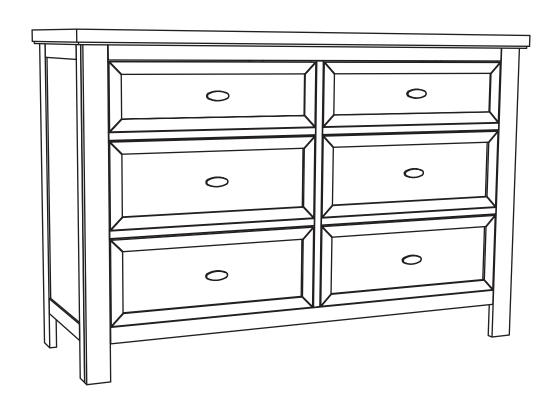

## **STARRY DREAMS**

## Dresser

Model: DW-DD-3208LD-LGY

(DW-DD3208LD)

RTG SKU #: 34132085

## **Assembly Instruction**

Congratulations on your purchase of a Westwood product. We take great pride in the quality and design of our furniture. It is important that you read these instructions carefully and completely to ensure that this product functions as it was designed.

After opening the package, check to see that all the parts are present. If you think something is missing, please contact your retailer, and they can arrange to have the missing parts quickly replaced. You can also contact us directly, by calling 1-908-719-4707, or emailing support@westwoodbaby.com

If any aspect of these instructions is unclear, please contact your retailer or Westwood Design for assistance.



635 N