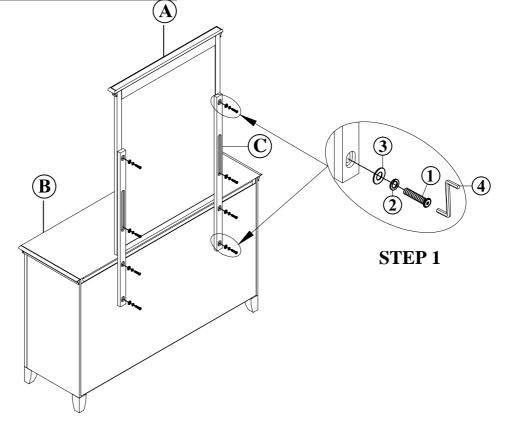

## **ASSEMBLY INSTRUCTIONS**

ITEM NO: 4147 / 5147-356 / 430

SKU# 34141476-34041474 SKU# 34151477-34051475

DESCRIPTION NO: YOUTH DRESSER/ YOUTH MIRROR

Thank you for purchasing this quality product. Be sure to check all packing material carefully for small Hardware which may have come loose inside the carton during shipment. Identify and count all Hardware and compare with the Hardware List Below.

| HARDWARE LIST (Enclose in Mirror)  |                    |                                |                     |      |  |  |
|------------------------------------|--------------------|--------------------------------|---------------------|------|--|--|
| No.                                | Drawing            | Description                    | Size                | Qty. |  |  |
| 1                                  | <b>@1111111111</b> | Bolt                           | 1/4" x 30 x 1 3/18" | 8pcs |  |  |
| 2                                  | 0                  | Lock washer                    | 1/4"                | 8pcs |  |  |
| 3                                  | 0                  | Flat washer                    | 1/4" x 19mm         | 8pcs |  |  |
| 4                                  |                    | Allen Key Z                    | M4                  | 1pc  |  |  |
| HARDWARE LIST (Enclose in Dresser) |                    |                                |                     |      |  |  |
| 5                                  |                    | Furniture<br>Tipping Restraint |                     | 1set |  |  |

| PARTS LIST |         |                |      |  |
|------------|---------|----------------|------|--|
| No.        | Drawing | Description    | Qty. |  |
| A          |         | Youth Mirror   | 1pc  |  |
| В          |         | Youth Dresser  | 1pc  |  |
| С          |         | Mirror Support | 2pcs |  |