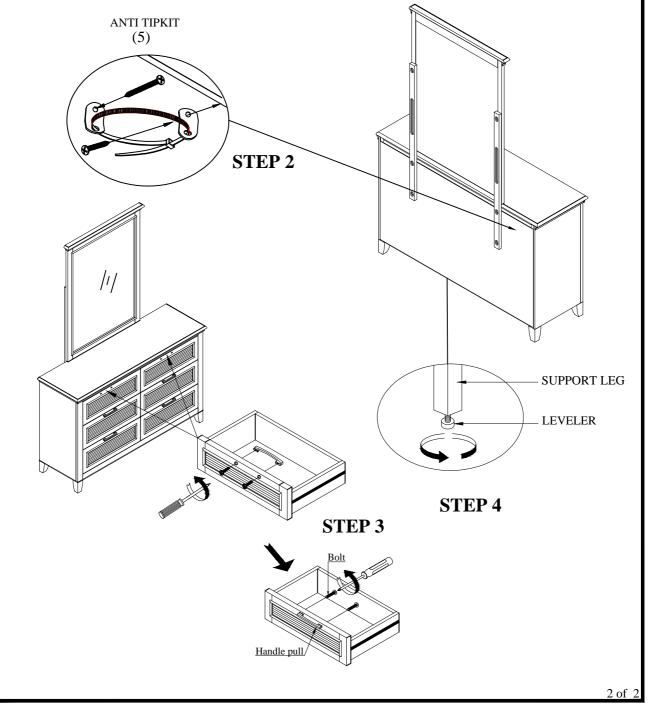

| HARDWARE LIST (Enclose in Mirror)  |                    |                                |                     |      |  |  |
|------------------------------------|--------------------|--------------------------------|---------------------|------|--|--|
| No.                                | Drawing            | Description                    | Size                | Qty. |  |  |
| 1                                  | <b>@1111111111</b> | Bolt                           | 1/4" x 30 x 1 3/18" | 8pcs |  |  |
| 2                                  | 0                  | Lock washer                    | 1/4"                | 8pcs |  |  |
| 3                                  | 0                  | Flat washer                    | 1/4" x 19mm         | 8pcs |  |  |
| 4                                  |                    | Allen Key Z                    | M4                  | 1pc  |  |  |
| HARDWARE LIST (Enclose in Dresser) |                    |                                |                     |      |  |  |
| 5                                  |                    | Furniture<br>Tipping Restraint |                     | 1set |  |  |

## DVDR ASSEMBLY INSTRUCTIONS

ITEM NO: 4147 / 5147-356 / 430

SKU# 34141476-34041474 SKU# 34151477-34051475

DESCRIPTION NO: YOUTH DRESSER/ YOUTH MIRROR

Thank you for purchasing this quality product. Be sure to check all packing material carefully for small Hardware which may have come loose inside the carton during shipment. Identify and count all Hardware and compare with the Hardware List Below.