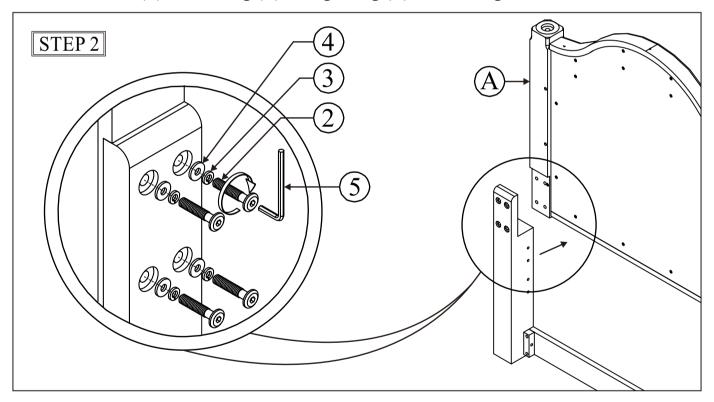

#### **ASSEMBLY INSTRUCTIONS**

Attach Stretcher (E) to Left Leg (B) & Right Leg (C) and then tighten the Bolt

Attach Left & Right Leg + Stretcher to Poster Headboard (A) and then tighten the Bolt