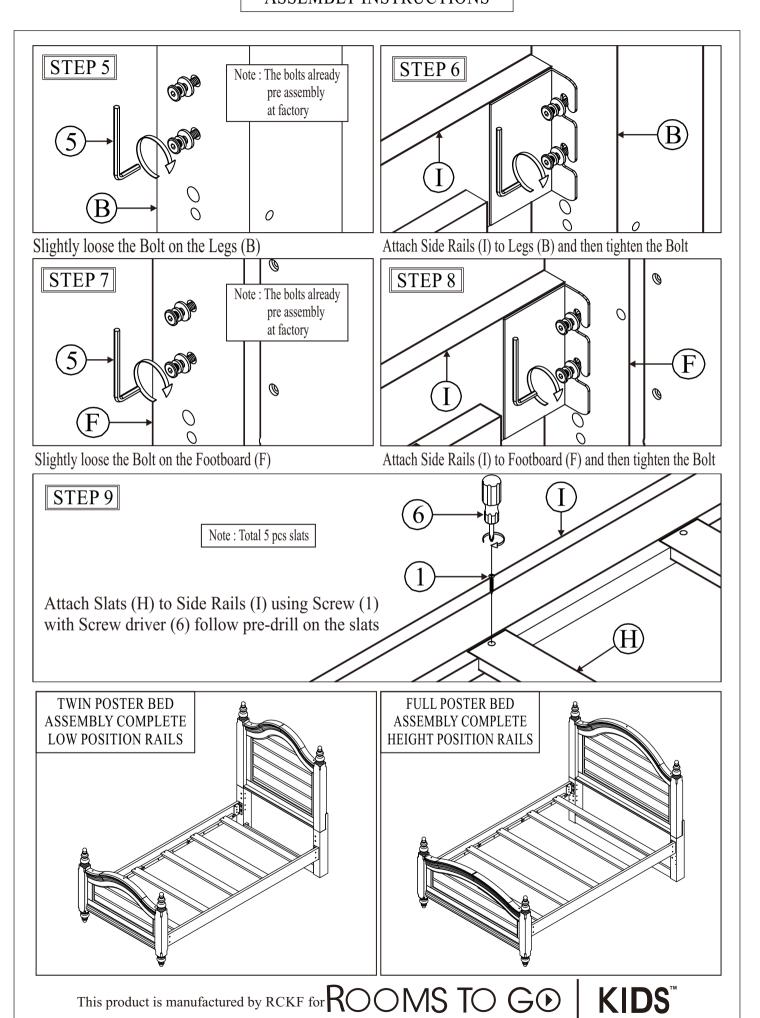

#### **ASSEMBLY INSTRUCTIONS**

Attach Stretcher (E) to Left Leg (B) & Right Leg (C) and then tighten the Bolt

Attach Left & Right Leg + Stretcher to Poster Headboard (A) and then tighten the Bolt

#### ASSEMBLY INSTRUCTIONS

Attach HB Finial (D) to Poster Headboard (A) and then tighten the HB Finial

Attach FB Finial (G) to Poster Footboard (F) and then tighten the FB Finial

### ASSEMBLY INSTRUCTIONS