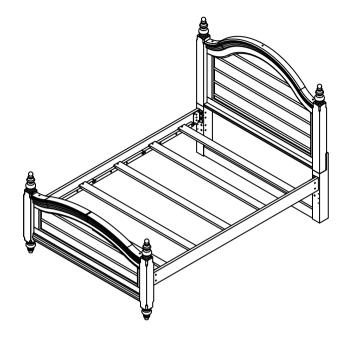

# SAN SIMEON TWIN/FULL POSTER BED

|                       | 6810 RECLAIMED WHITE |                       |       |  |
|-----------------------|----------------------|-----------------------|-------|--|
| TWIN POSTER HEADBOARD |                      |                       |       |  |
| RTG SKU               | STYLE#               | ITEM DESCRIPTION      | QTY   |  |
| 34668105              | 6810 - 970           | Twin Poster Headboard | 1 Pc  |  |
| 34768107              | 6810 - 972           | Twin Poster Footboard | 1 Pc  |  |
| 35068104              | 6810 - 875           | 2PC T/F Side Rails    | 2 Pcs |  |

| 6820 RECLAIMED BLUE   |            |                       |       |
|-----------------------|------------|-----------------------|-------|
| TWIN POSTER HEADBOARD |            |                       |       |
| RTG SKU               | STYLE#     | ITEM DESCRIPTION      | QTY   |
| 34668206              | 6820 - 970 | Twin Poster Headboard | 1 Pc  |
| 34768208              | 6820 - 972 | Twin Poster Footboard | 1 Pc  |
| 35068205              | 6820 - 875 | 2PC T/F Side Rails    | 2 Pcs |

| 6810 RECLAIMED WHITE  |            |                       |       |
|-----------------------|------------|-----------------------|-------|
| FULL POSTER HEADBOARD |            |                       |       |
| RTG SKU               | STYLE#     | ITEM DESCRIPTION      | QTY   |
| 34868109              | 6810 - 945 | Full Poster Headboard | 1 Pc  |
| 34968101              | 6810 - 946 | Full Poster Footboard | 1 Pc  |
| 35068104              | 6810 - 875 | 2PC T/F Side Rails    | 2 Pcs |

| 6820 RECLAIMED BLUE   |            |                       |       |
|-----------------------|------------|-----------------------|-------|
| FULL POSTER HEADBOARD |            |                       |       |
| RTG SKU               | STYLE#     | ITEM DESCRIPTION      | QTY   |
| 34868200              | 6820 - 945 | Full Poster Headboard | 1 Pc  |
| 34968202              | 6820 - 946 | Full Poster Footboard | 1 Pc  |
| 35068205              | 6820 - 875 | 2PC T/F Side Rails    | 2 Pcs |