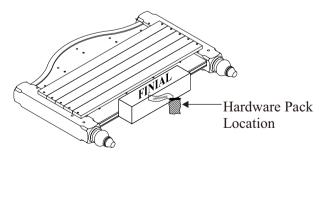

## HARDWARE PACK LOCATION

RTG SKU

34868109

STYLE#

6810 - 945

34668105 | 6810 - 970

| ٠, |          |            |                       |
|----|----------|------------|-----------------------|
|    | RTG SKU  | STYLE#     | ITEM DESCRIPTION      |
|    | 34768107 | 6810 - 972 | Twin Poster Footboard |
|    | 34968101 | 6810 - 946 | Full Poster Footboard |
|    | 34768208 | 6820 - 972 | Twin Poster Footboard |
|    | 34968202 | 6820 - 946 | Full Poster Footboard |