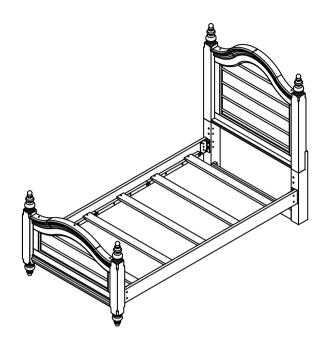

# SAN SIMEON TWIN/FULL POSTER BED

|                       | 6810 RECLAIMED WHITE |                       |       |  |
|-----------------------|----------------------|-----------------------|-------|--|
| TWIN POSTER HEADBOARD |                      |                       |       |  |
| RTG SKU               | STYLE#               | ITEM DESCRIPTION      | QTY   |  |
| 34668105              | 6810 - 970           | Twin Poster Headboard | 1 Pc  |  |
| 34768107              | 6810 - 972           | Twin Poster Footboard | 1 Pc  |  |
| 35068104              | 6810 - 875           | 2PC T/F Side Rails    | 2 Pcs |  |

| 6820 RECLAIMED BLUE   |            |                       |       |
|-----------------------|------------|-----------------------|-------|
| TWIN POSTER HEADBOARD |            |                       |       |
| RTG SKU               | STYLE#     | ITEM DESCRIPTION      | QTY   |
| 34668206              | 6820 - 970 | Twin Poster Headboard | 1 Pc  |
| 34768208              | 6820 - 972 | Twin Poster Footboard | 1 Pc  |
| 35068205              | 6820 - 875 | 2PC T/F Side Rails    | 2 Pcs |

| 6810 RECLAIMED WHITE  |            |                       |       |
|-----------------------|------------|-----------------------|-------|
| FULL POSTER HEADBOARD |            |                       |       |
| RTG SKU               | STYLE#     | ITEM DESCRIPTION      | QTY   |
| 34868109              | 6810 - 945 | Full Poster Headboard | 1 Pc  |
| 34968101              | 6810 - 946 | Full Poster Footboard | 1 Pc  |
| 35068104              | 6810 - 875 | 2PC T/F Side Rails    | 2 Pcs |

| 6820 RECLAIMED BLUE   |            |                       |       |
|-----------------------|------------|-----------------------|-------|
| FULL POSTER HEADBOARD |            |                       |       |
| RTG SKU               | STYLE#     | ITEM DESCRIPTION      | QTY   |
| 34868200              | 6820 - 945 | Full Poster Headboard | 1 Pc  |
| 34968202              | 6820 - 946 | Full Poster Footboard | 1 Pc  |
| 35068205              | 6820 - 875 | 2PC T/F Side Rails    | 2 Pcs |