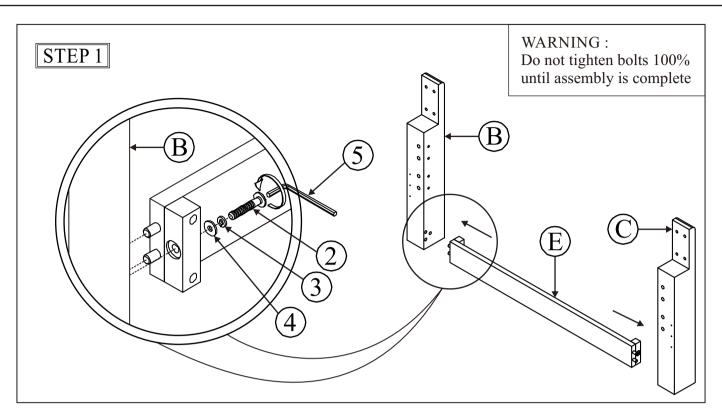

#### **ASSEMBLY INSTRUCTIONS**

Attach Stretcher (E) to Left Leg (B) & Right Leg (C) and then tighten the Bolt

Attach Left & Right Leg + Stretcher to Poster Headboard (A) and then tighten the Bolt