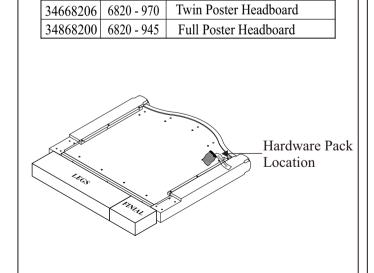

## HARDWARE PACK LOCATION

RTG SKU

34868109

STYLE#

6810 - 945

34668105 | 6810 - 970

| ٠, |          |            |                       |
|----|----------|------------|-----------------------|
|    | RTG SKU  | STYLE#     | ITEM DESCRIPTION      |
|    | 34768107 | 6810 - 972 | Twin Poster Footboard |
|    | 34968101 | 6810 - 946 | Full Poster Footboard |
|    | 34768208 | 6820 - 972 | Twin Poster Footboard |
|    | 34968202 | 6820 - 946 | Full Poster Footboard |