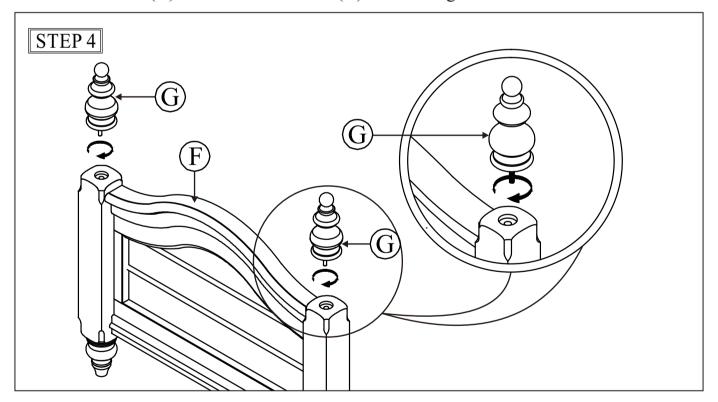

#### ASSEMBLY INSTRUCTIONS

Attach HB Finial (D) to Poster Headboard (A) and then tighten the HB Finial

Attach FB Finial (G) to Poster Footboard (F) and then tighten the FB Finial