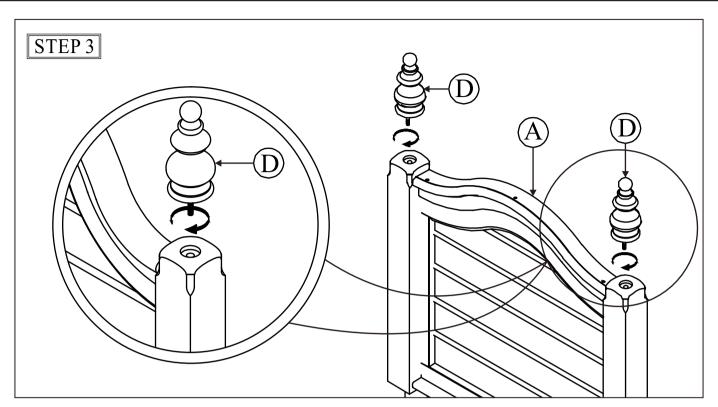

#### ASSEMBLY INSTRUCTIONS

Attach HB Finial (D) to Poster Headboard (A) and then tighten the HB Finial

Attach FB Finial (G) to Poster Footboard (F) and then tighten the FB Finial