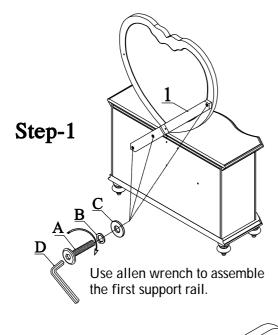

## ASSEMBLY INSTRUCTION

There are two options to assemble mirror: Option A to be mounted to the casegoods or Option B to be hung on the wall.

Option A To be mounted to the casegoods

Assemble anti-tipping kit to the wall and casegood.