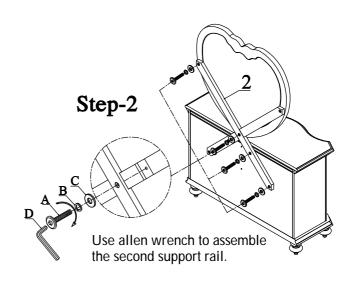

## ASSEMBLY INSTRUCTION

There are two options to assemble mirror: Option A to be mounted to the casegoods or Option B to be hung on the wall.

Option A To be mounted to the casegoods

Assemble anti-tipping kit to the wall and casegood.