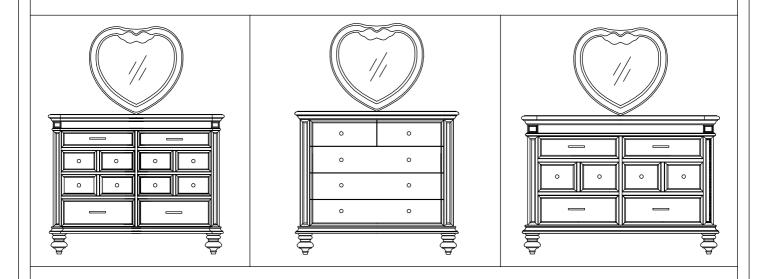

## 992/899Y HEART MIRROR

| RTG SKU  | STYLE # | COLOR    | DESCRIPION   |
|----------|---------|----------|--------------|
| 38109927 | 992-6M  | WHITE    | HEART MIRROR |
| 34189907 | 899Y-6M | PLATINUM | HEART MIRROR |