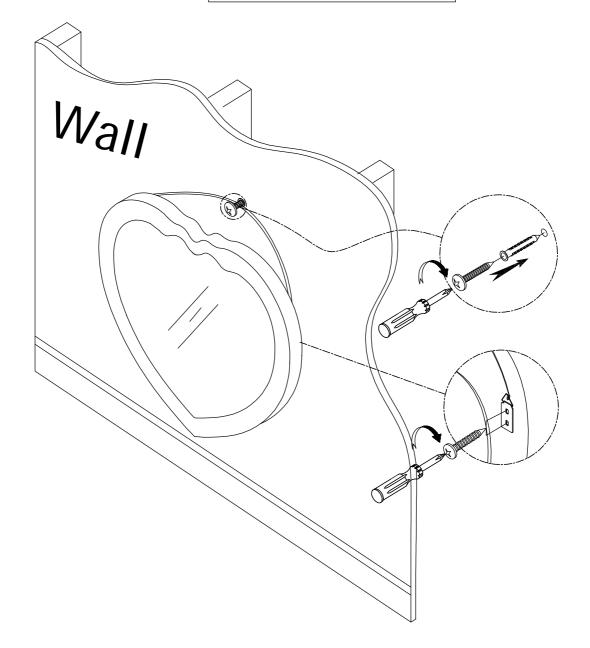

## **ASSEMBLY INSTRUCTION**

Opiton B To be hung on the wall

This product is manufactured by GLOB for

ROOMS TO GO KIDS

DO NOT USE SUBSTITUTE PARTS. PLEASE CONTACT YOUR RETAIL STORE OR WWW.ROOMSTOGO.COM WITH SERVICE OR PARTS REPLACEMENT REQUEST