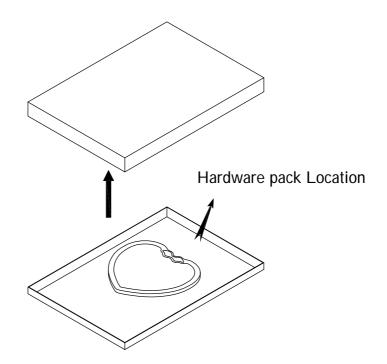

## Hardware Pack Locations:

| RTG SKU  | STYLE#  | COLOR    | DESCRIPION   |
|----------|---------|----------|--------------|
| 35709926 | 992-6M  | WHITE    | HEART MIRROR |
| 35689908 | 899Y-6M | PLATINUM | HEART MIRROR |