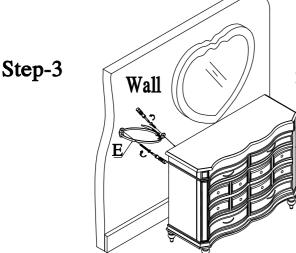

## ASSEMBLY INSTRUCTION

There are two options to assemble mirror: Option A to be mounted to the casegoods or Option B to be hung on the wall.

Option A To be mounted to the casegoods

Assemble anti-tipping kit to the wall and casegood.

|   | HARDWARE LIST C |                             |      |
|---|-----------------|-----------------------------|------|
| Α |                 | φ 1/4"*20*1-1/2" ALLEN BOLT | 7PCS |
| В | 9               | φ 1/4" LOCK WASHER          | 7PCS |
| С | 0               | ø 1/4"*19*2mm FLAT WASHER   | 7PCS |
| D |                 | 4mm ALLEN WRENCH            | 1PC  |
| Е |                 | TIPPING RESTRAINT           | 1PC  |