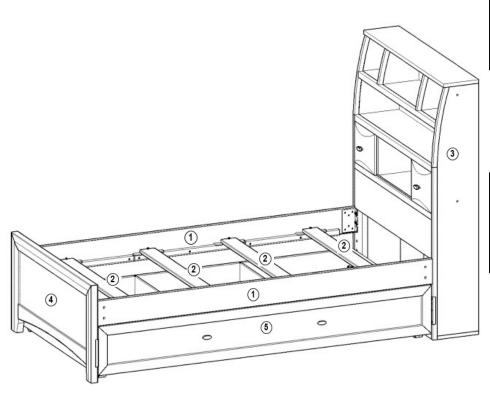

## WARNING:

THE BED SLATS WILL NOT SUPPORT A MATTRESS ALONE, THIS BED REQUIRES A BOX SPRING OR BUNKIE BOARD. SOLD SEPARATELY

|            | PARTS LIST | QTY   | TY PARTS LIST          |                         | QTY      | Y HARDWARE LIST |               | QTY   | TOOLS NEEDED                        |
|------------|------------|-------|------------------------|-------------------------|----------|-----------------|---------------|-------|-------------------------------------|
| 1          |            | 2 Pcs | 3                      |                         | 1 Pc     | Α               | 1 1/4" Screws | 8 Pcs | Phillips screwdriver (not included) |
| 2          | Side rails | 4 Pcs |                        | Twin bookcase headboard |          | В               | Allen wrench  | 1 Pc  | Allen wrench (included)             |
| Twin slats |            | 4     |                        | 1 Pc                    |          |                 |               |       |                                     |
|            |            |       | Twin footboard         |                         |          |                 |               |       |                                     |
|            |            | 5     |                        | 1 Pc                    |          |                 |               |       |                                     |
|            |            |       | Trundle bed (Optional) |                         | <u>J</u> |                 |               |       |                                     |
|            |            |       |                        |                         |          |                 |               |       |                                     |