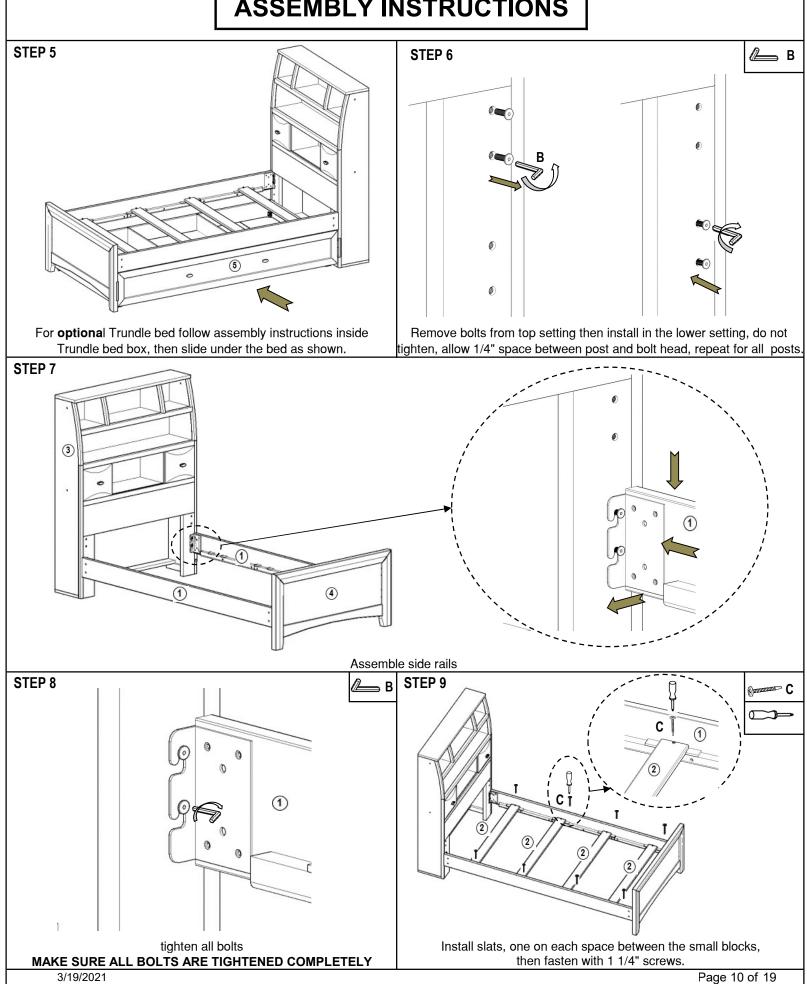

|       |                                     |
|            |            |       | Twin footboard         |                         |          |                 |               |       |                                     |
|            |            | 5     |                        | 1 Pc                    |          |                 |               |       |                                     |
|            |            |       | Trundle bed (Optional) |                         | <u>J</u> |                 |               |       |                                     |
|            |            |       |                        |                         |          |                 |               |       |                                     |

3/19/2021 Page 8 of 19