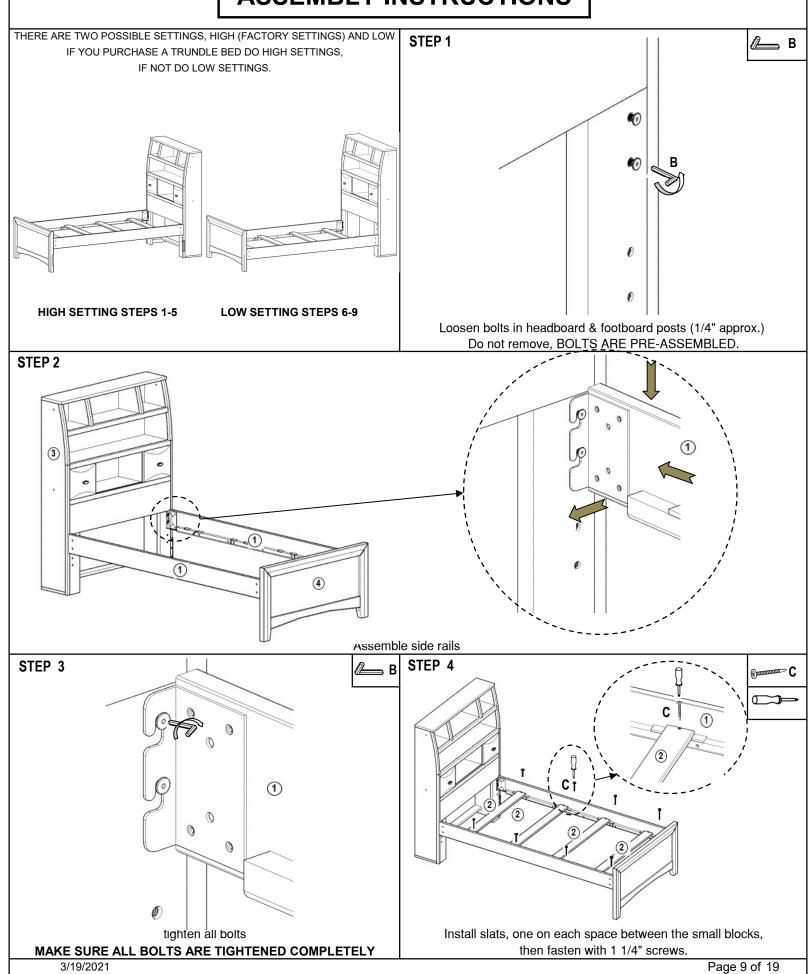

|       |                                     |
|            |            |       | Twin footboard         |                         |          |                 |               |       |                                     |
|            |            | 5     |                        | 1 Pc                    |          |                 |               |       |                                     |
|            |            |       | Trundle bed (Optional) |                         | <u>J</u> |                 |               |       |                                     |
|            |            |       |                        |                         |          |                 |               |       |                                     |

3/19/2021 Page 8 of 19