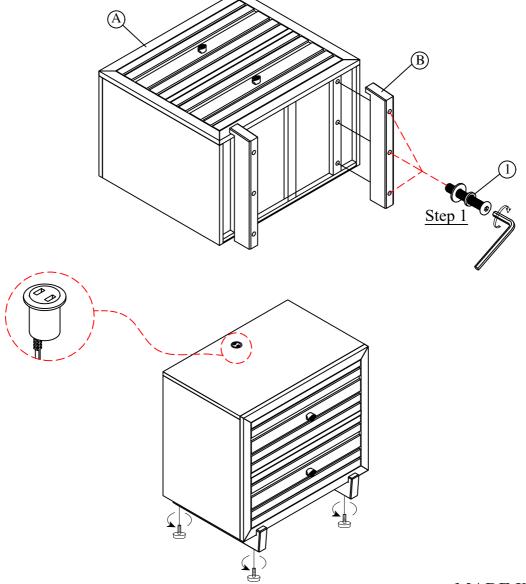

| No. | Parts list |            | Q'ty |
|-----|------------|------------|------|
| A   |            | Nightstand | 1    |
| В   |            | Legs       | 2    |

| Step | Hardware List |                                     | Q'ty |
|------|---------------|-------------------------------------|------|
| 1    | <b>9</b>      | Φ 5/16" *2–1/8" L Allen bolt        |      |
|      |               | Φ 5/16" * Φ13 Spring washer         | 6    |
|      |               | Φ 5/16" * Φ 19mm * 2mmT Flat washer |      |
|      |               | Allen wrench (4mm)                  | 1    |