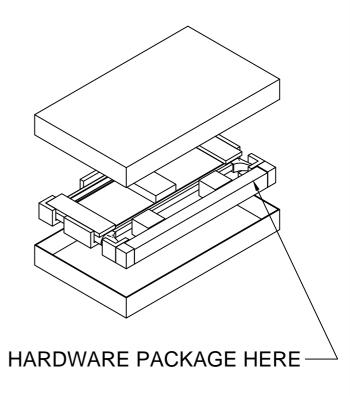

### Hardware Pack Location(s):

| SKU#     | ITEM#    | COLOR          | ITEM DESCRIPTION            |
|----------|----------|----------------|-----------------------------|
| 35126879 | 2687-19H | WIREBRUSH GRAY | TWIN ARCHED PANEL HEADBOARD |
| 34726870 | 2687-17F | WIREBRUSH GRAY | TWIN PANEL FOOTBOARD        |

#### **FOOTBOARD BOX**

This product is manufactured by HOUS for **ROOMS TO GO' | KIDS** 

DO NOT USE SUBSTITUTE PARTS. PLEASE CONTACT YOUR RETAIL STORE OR WWW.ROOMSTOGO.COM WITH SERVICE OR PARTS REPLACEMENT REQUEST