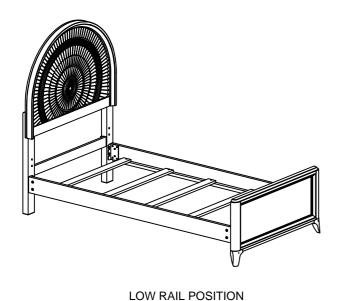

After the hooks are securely hang in place, tighten the hanger bolts. Move the side rails up and down to use the high or low mattress position. Notes: Use Upper Setting (HIGH RAIL POSITION) when using with a trundle