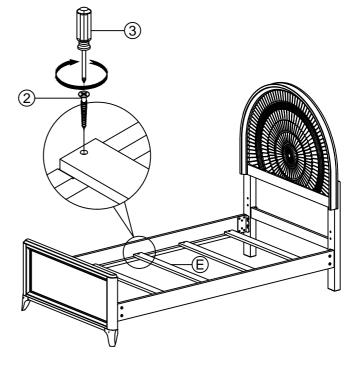

Remark: The bolts were pre-installed on headboard leg.

Step 2: Insert left & right headboard leg (B) into the headboard (A) by using allen key (1) tighten the bolts.

Step 4: Put slat (E) on side rails (F) and tighten screw (2) by using screwdriver (not provided).