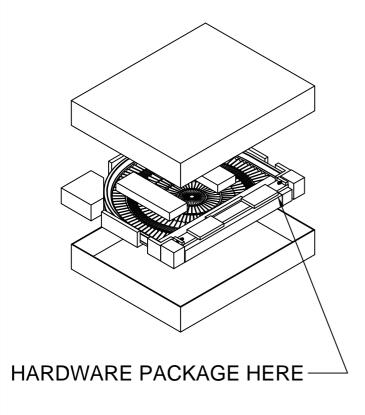

### Hardware Pack Location(s):

| SKU#     | ITEM#    | COLOR          | ITEM DESCRIPTION            |
|----------|----------|----------------|-----------------------------|
| 35126879 | 2687-19H | WIREBRUSH GRAY | TWIN ARCHED PANEL HEADBOARD |
| 34726870 | 2687-17F | WIREBRUSH GRAY | TWIN PANEL FOOTBOARD        |

#### **HEADBOARD BOX**