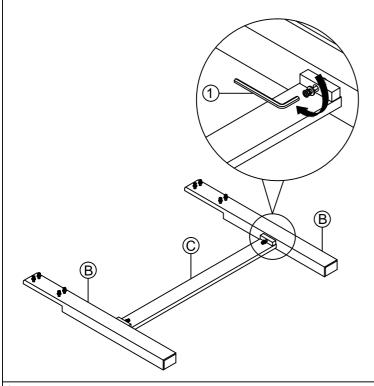

Remark: The bolts were pre-installed on the stretcher.

Step 1: Put stretcher (C) between left & right headboard leg (B) by using allen key (1) tighten the bolts.

Step 3: Loose the hanger bolts first to make room for the hooks to engage.