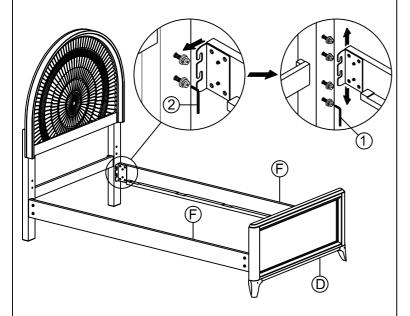

Remark: The bolts were pre-installed on the stretcher.

Step 1: Put stretcher (C) between left & right headboard leg (B) by using allen key (1) tighten the bolts.

Step 3: Loose the hanger bolts first to make room for the hooks to engage.

After the hooks are securely hang in place, tighten the hanger bolts. Move the side rails up and down to use the high or low mattress position. Notes: Use Upper Setting (HIGH RAIL POSITION) when using with a trundle