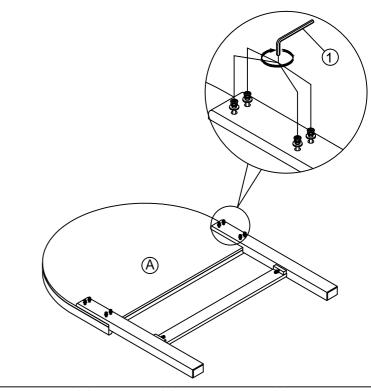

Remark: The bolts were pre-installed on headboard leg.

Step 2: Insert left & right headboard leg (B) into the headboard (A) by using allen key (1) tighten the bolts.

Step 4: Put slat (E) on side rails (F) and tighten screw (2) by using screwdriver (not provided).