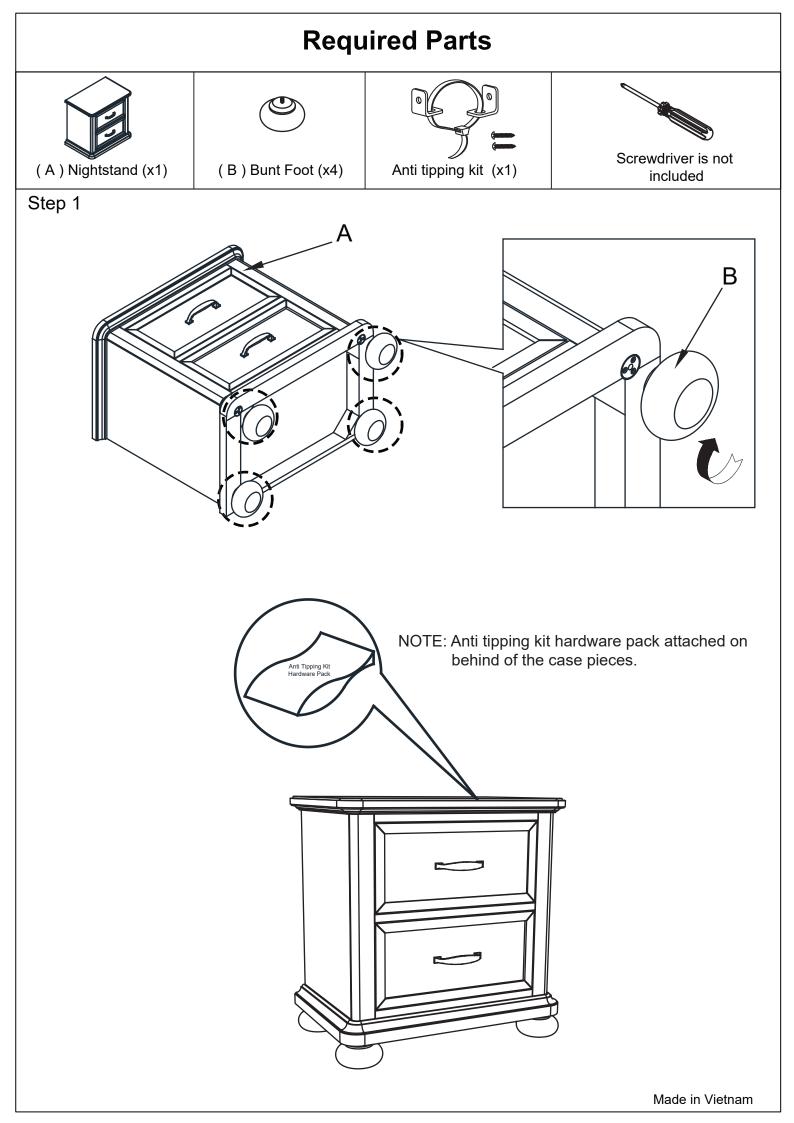

After opening the package, check to see that all the parts are present. If you think something is missing, please contact your retailer, and they can arrange to have the missing parts quickly replaced. You can also contact us directly, by calling 1-908-719-4707, or emailing support@westwoodbaby.com