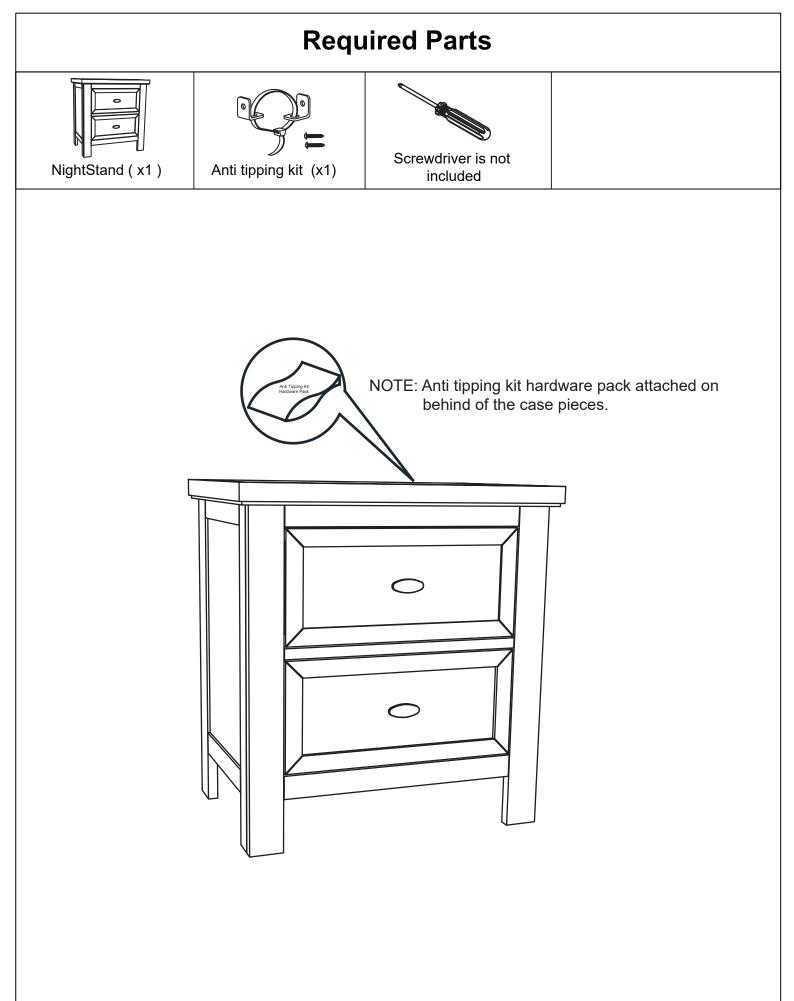

After opening the package, check to see that all the parts are present. If you think something is missing, please contact your retailer, and they can arrange to have the missing parts quickly replaced. You can also contact us directly, by calling 1-908-719-4707, or emailing support@westwoodbaby.com