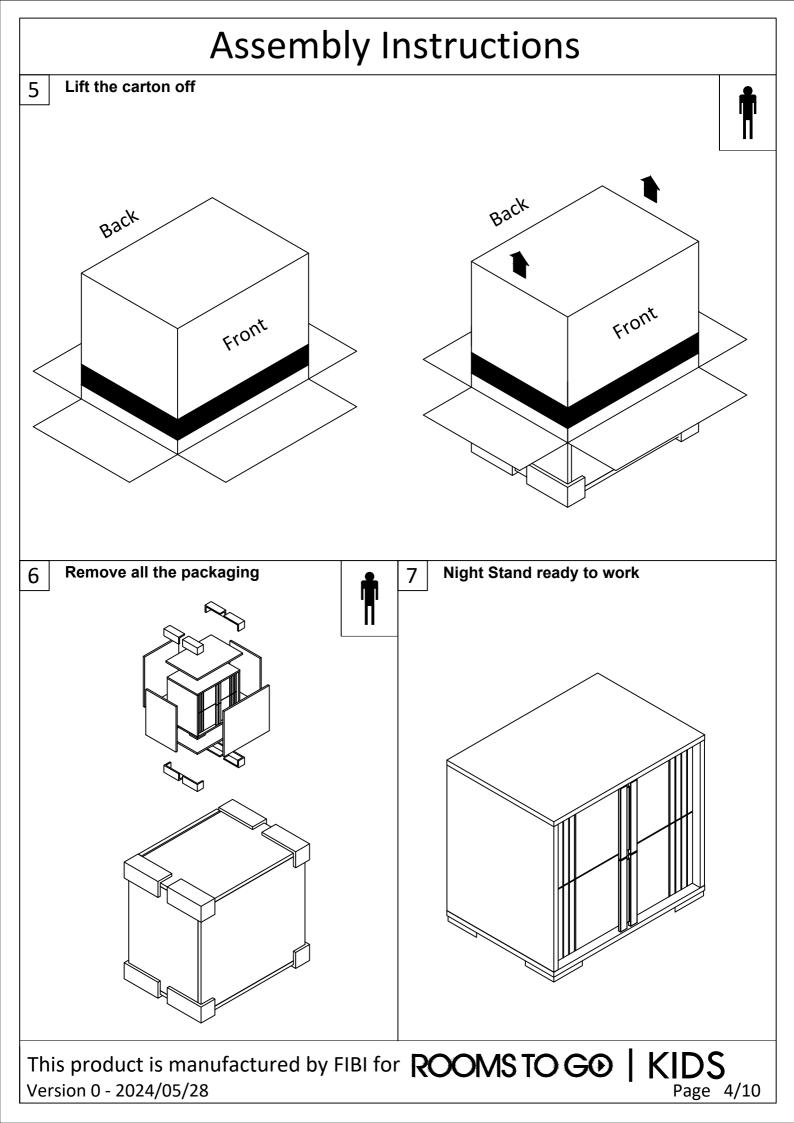

# **Assembly Instructions**

3 Open the carton fold

4 Rotate 90° twice -clockwise

This product is manufactured by FIBI for ROOMS TO GO | KIDS Version 0 - 2024/05/28 Page 3/10

This product is manufactured by FIBI for **ROOMS TO GO | KIDS**Version 0 - 2024/05/28