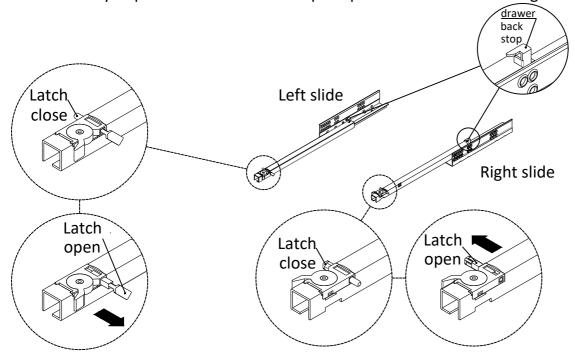

This product is manufactured by FIBI for ROOMS TO GO | KIDS | Version 0 - 2024/05/28 | Page 6/10

If a drawer does not close properly, or get's stuck, the most likely cause is that the drawer came of the "glide".

If the drawer comes off the glide, visulay inspect underneith the drawer.

Make sure you pull the latch into the "open" position on both drawer glides.

11 Pull the glides out with latches.

This product is manufactured by FIBI for **ROOMS TO GO** | KIDS Version 0 - 2024/05/28