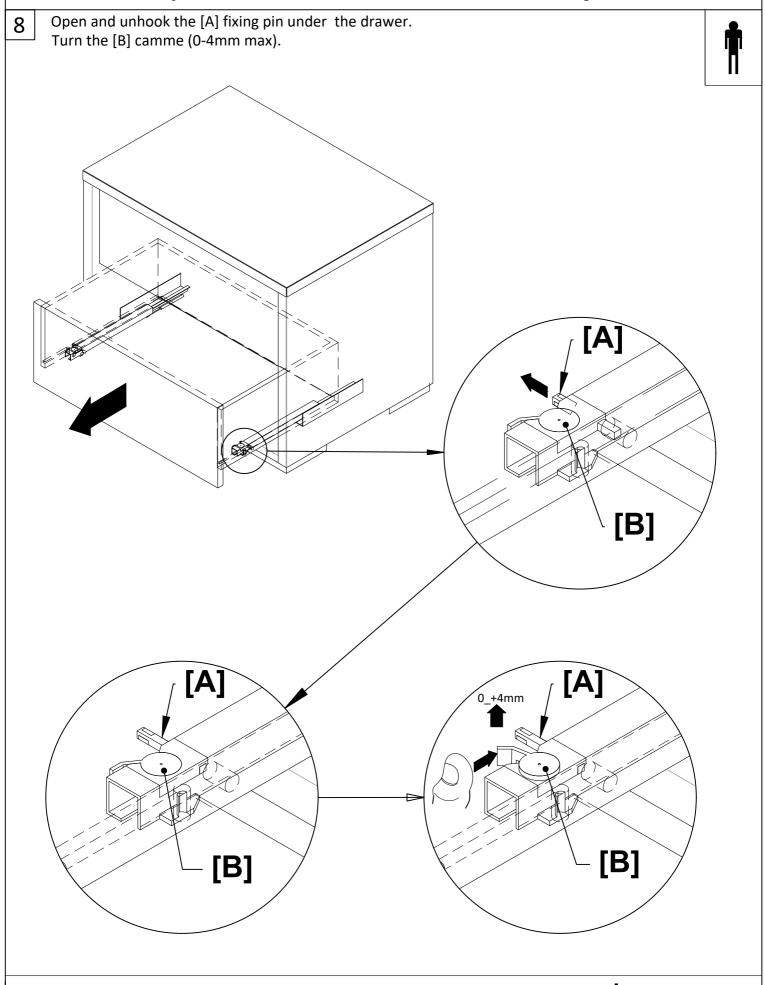

Page 5/10

Close and control the right space between drawers and repeat in left side (if necessary). If it is correct, open and hook [A] fixing pin under the drawer. Close the drawer. If necessary, repeat these procedures even on the other drawers.