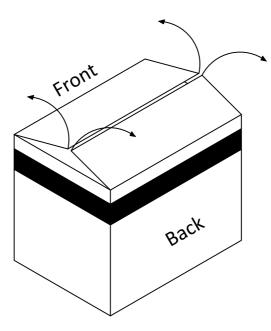

# **Assembly Instructions**

3 Open the carton fold

4 Rotate 90° twice -clockwise

This product is manufactured by FIBI for ROOMS TO GO | KIDS Version 0 - 2024/05/28 Page 3/10

This product is manufactured by FIBI for **ROOMS TO GO | KIDS**Version 0 - 2024/05/28