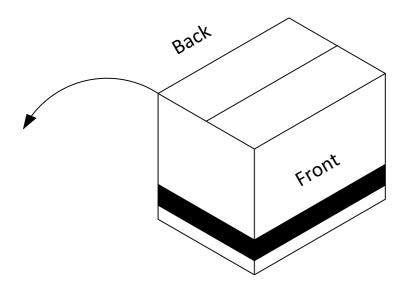

# **Assembly Instructions**

Rotate 90° twice counter-clockwise

1

Open the carton using a cutter

This product is manufactured by FIBI for ROOMS TO GO | KIDS

Page 2/10 Version 0 - 2024/05/28