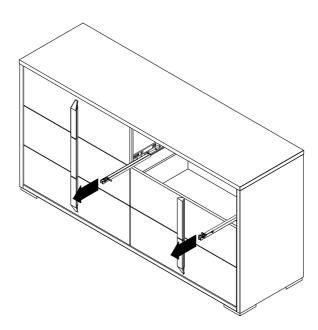

If the drawer comes off the glide, visulay inspect underneith the drawer.

Make sure you pull the latch into the "open" position on both drawer glides.

11 Pull the glides out with latches.

This product is manufactured by FIBI for **ROOMS TO GO** | KIDS Version 0 - 2024/05/28