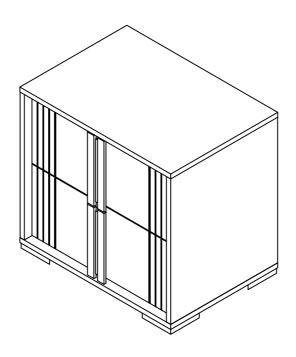

#### **FIBI**

| 34275304- STYLE: 7530 |                     |       |     |
|-----------------------|---------------------|-------|-----|
| NO.                   | Item description    | IMAGE | QTY |
| 1                     | 2 DRAWER NIGHTSTAND |       | 1   |