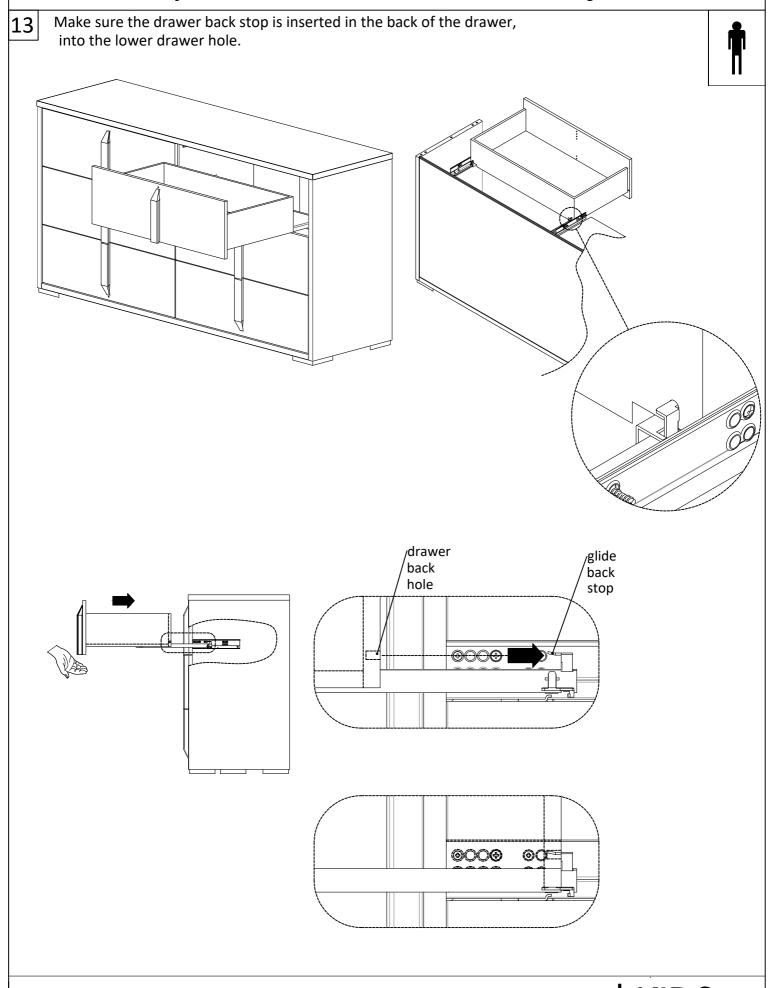

This product is manufactured by FIBI for ROOMS TO GO | KIDS | Version 0 - 2024/05/28 | Page 6/10

If a drawer does not close properly, or get's stuck, the most likely cause is that the drawer came of the "glide".

If the drawer comes off the glide, visulay inspect underneith the drawer.

Make sure you pull the latch into the "open" position on both drawer glides.

11 Pull the glides out with latches.

This product is manufactured by FIBI for **ROOMS TO GO** | KIDS Version 0 - 2024/05/28