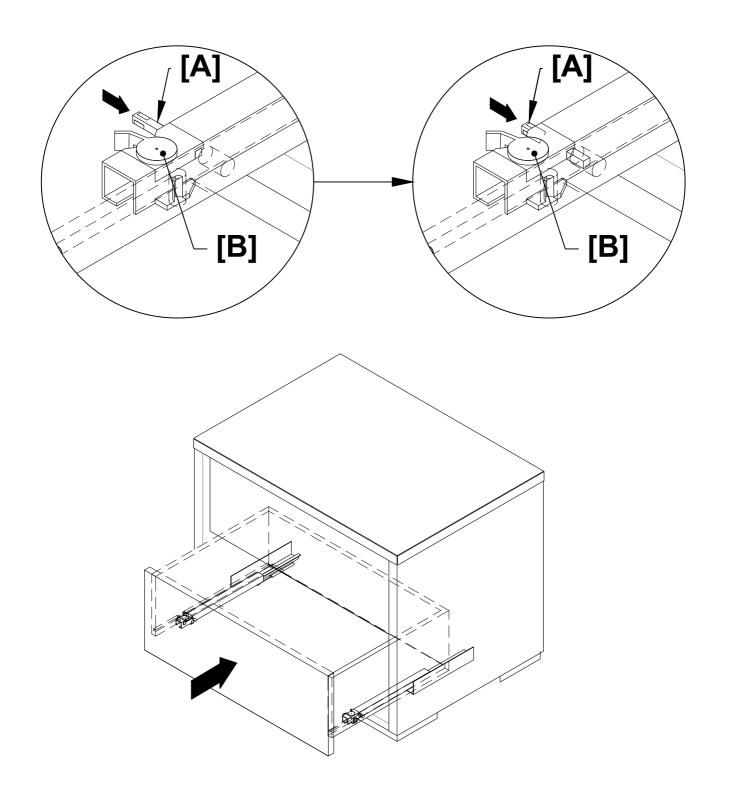

Page 5/10

Close and control the right space between drawers and repeat in left side (if necessary). If it is correct, open and hook [A] fixing pin under the drawer. Close the drawer. If necessary, repeat these procedures even on the other drawers.